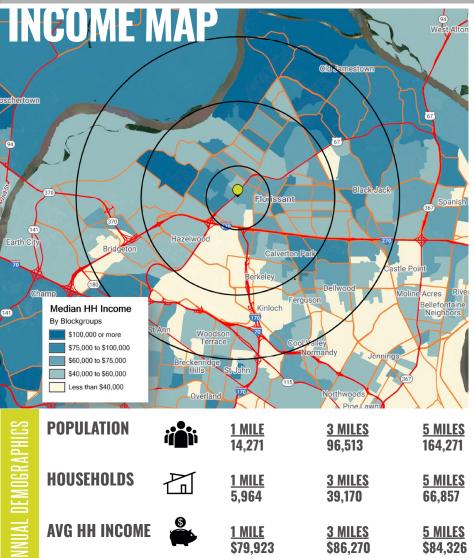

314.818.1563 (OFFICE) 314.629.6532 (MOBILE) Ben@LocationCRE.com

314.818.1567 (OFFICE) 314.560.0781 (MOBILE) Tony@LocationCRE.com

LOCATION.

commercial real estate

Florissant, a second-ring suburb of St. Louis, is located in North St. Louis County. Money magazine in 2012 named Florissant one of the Top 100 Best Places to live in their survey of America's best small cities. In 2014, website movoto.com ranked Florissant as #1 in their list of Best Small Cities to Retire to in America. As the 12th largest city in Missouri, Florissant boasts a population of over 52,000 residents. Florissant was also recently ranked as the 2nd safest large city in Missouri.