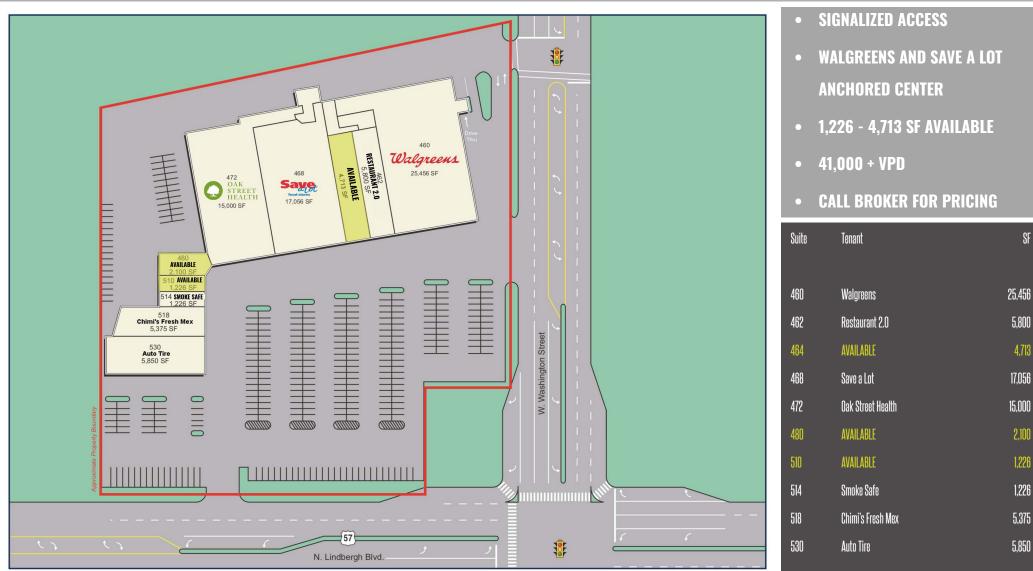

## FLORISSANT SQUARE 440-490 N. HWY 67

## FLORISSANT, MO

Now open 24 hours

> PARKI FIRI LAN

Welcome Florissant

save

DELIVERY PICKUP

LOCATION.

commercial real estate