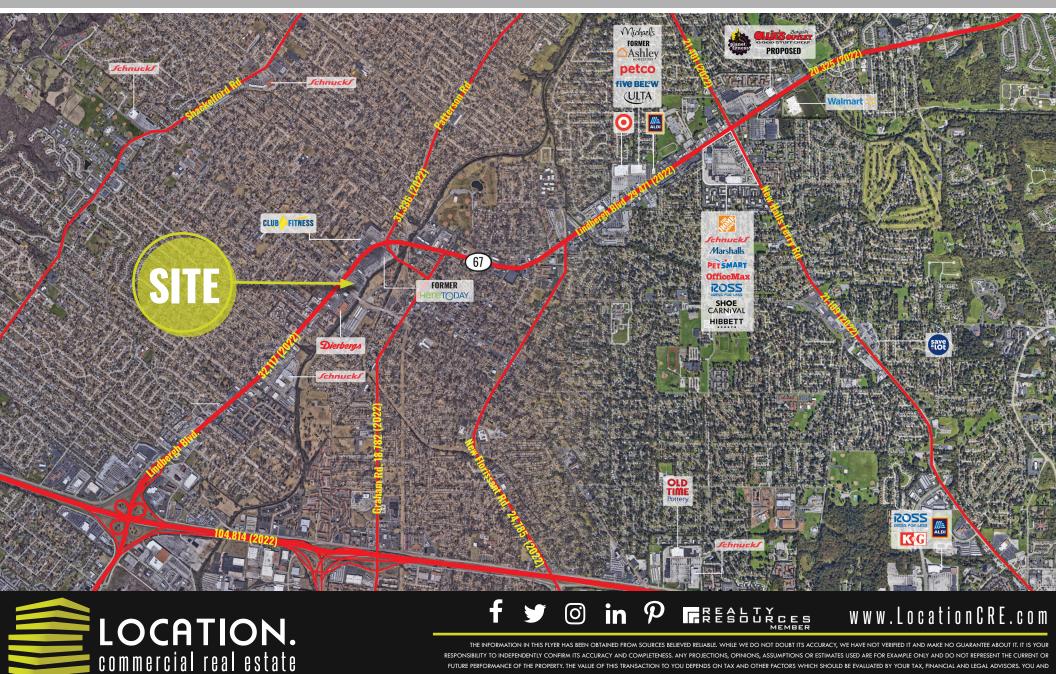

Nestled in the middle of the city is Historic Old Town Florissant, combining vintage nostalgia with a fun, bustling community. Stores, restaurants and other businesses are housed in charming historic buildings, and rows of restored century homes run along peaceful tree-lined streets.