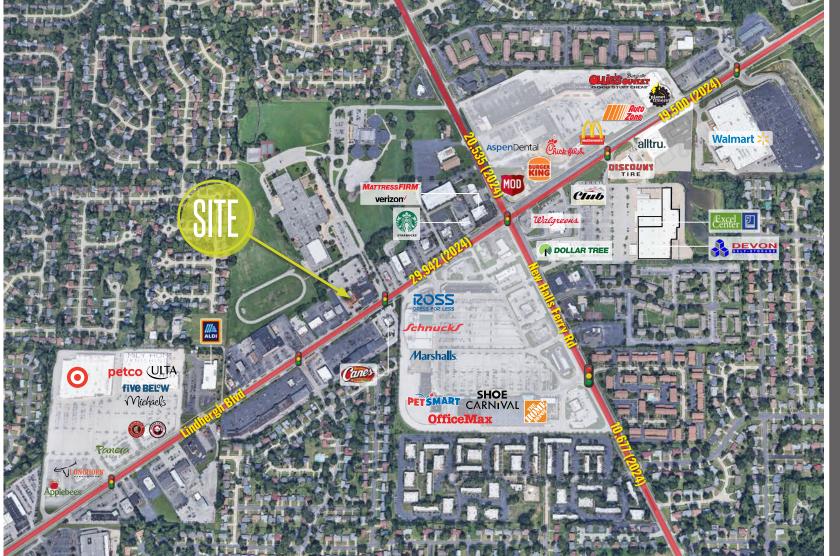

## JOE LODES KEVIN SHAPIRO

314.818.1564 (OFFICE) 314.852.8234 (MOBILE) Joe@LocationCRE.com 314.818.1550 (OFFICE) 314.283.4691 (MOBILE) Kevin@LocationCRE.com

- 6,033 SF FORMER HOOTERS RESTAURANT AVAILABLE FOR LEASE IN FLORISSANT, MO
- BUILDING SITS ON 1.5 ACRES AND WAS BUILT IN 2007
- EXCELLENT VISIBILITY TO
  LINDBERGH BLVD WITH
  EXPOSURE TO OVER 30,000 VPD
- PROMINENT NATIONAL RETAIL IN SURROUDING AREA INCLUDING WALMART, TARGET, HOME DEPOT, AND ROSS DRESS FOR LESS
- PYLON SIGN AVAILABLE
- CALL BROKER FOR PRICING AND
  ADDITIONAL INFORMATION