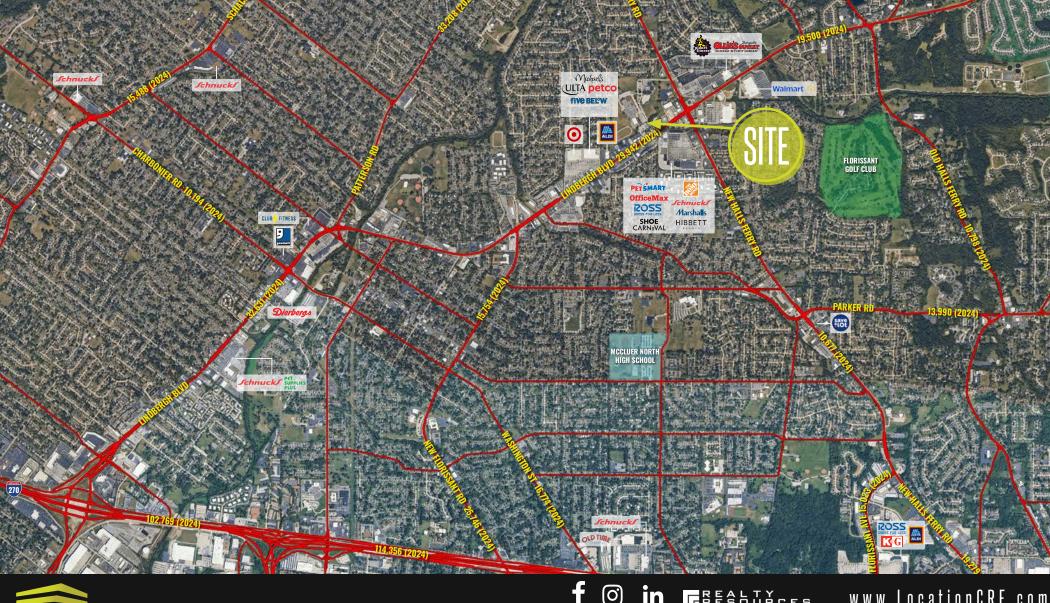

## JOE LODES KEVIN SHAPIRO

314.818.1564 (OFFICE) 314.852.8234 (MOBILE) Joe@LocationCRE.com 314.818.1550 (OFFICE) 314.283.4691 (MOBILE) Kevin@LocationCRE.com

- 6,033 SF FORMER HOOTERS RESTAURANT AVAILABLE FOR LEASE IN FLORISSANT, MO
- BUILDING SITS ON 1.5 ACRES AND WAS BUILT IN 2007
- EXCELLENT VISIBILITY TO
  LINDBERGH BLVD WITH
  EXPOSURE TO OVER 30,000 VPD
- PROMINENT NATIONAL RETAIL IN SURROUDING AREA INCLUDING WALMART, TARGET, HOME DEPOT, AND ROSS DRESS FOR LESS
- PYLON SIGN AVAILABLE
- CALL BROKER FOR PRICING AND
  ADDITIONAL INFORMATION