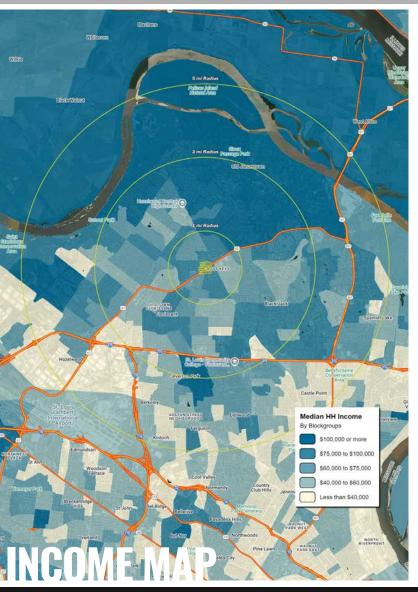

#### **DEMOGRAPHICS**

|               | 1 mile   | 3 miles  | 5 miles  |
|---------------|----------|----------|----------|
| POPULATION    | 13,471   | 95,642   | 173,343  |
| HOUSEHOLDS    | 5,412    | 38,278   | 69,728   |
| EMPLOYEES     | 3,893    | 25,664   | 55,361   |
| MED HH INCOME | \$72,266 | \$73,533 | \$67,650 |
|               |          |          |          |