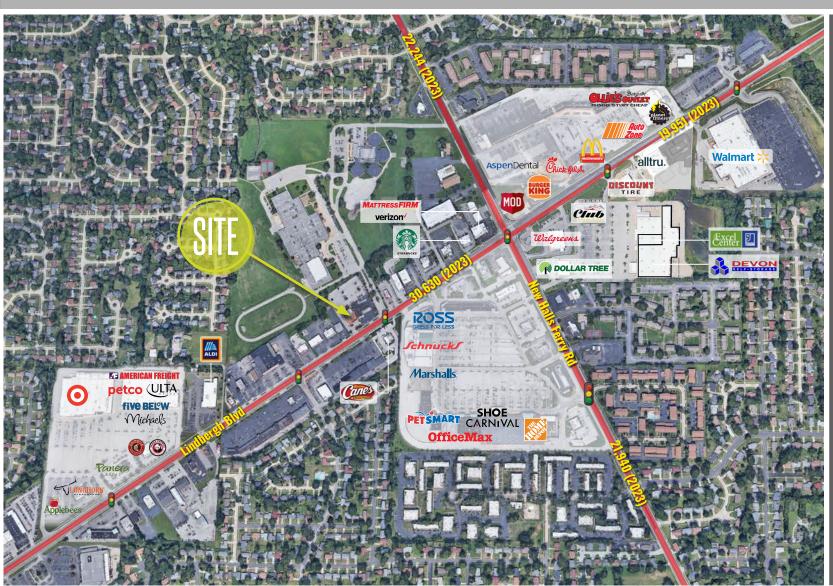

### AREA RETAIL | RESTAURANTS

Walmart :

**Marshalls**.

Schnucks

PETSMART

**ZOOM AERIAL** 

JOE LODES

314.818.1564 (OFFICE) 314.852.8234 (MOBILE) Joe@LocationCRE.com 314.818.1550 (OFFICE) 314.283.4691 (MOBILE)

Kevin@LocationCRE.com

KEVIN SHAPIRO

- 6,033 SF FORMER HOOTERS
   RESTAURANT AVAILABLE FOR
   LEASE IN FLORISSANT, MO
- BUILDING SITS ON 1.5 ACRES
  AND WAS BUILT IN 2007
- EXCELLENT VISIBILITY TO LINDBERGH BLVD WITH EXPOSURE TO OVER 30,000 VPD
- PROMINENT NATIONAL RETAIL IN SURROUDING AREA INCLUDING WALMART, TARGET, HOME DEPOT, AND ROSS DRESS FOR LESS
- PYLON SIGN AVAILABLE
- CALL BROKER FOR PRICING AND ADDITIONAL INFORMATION