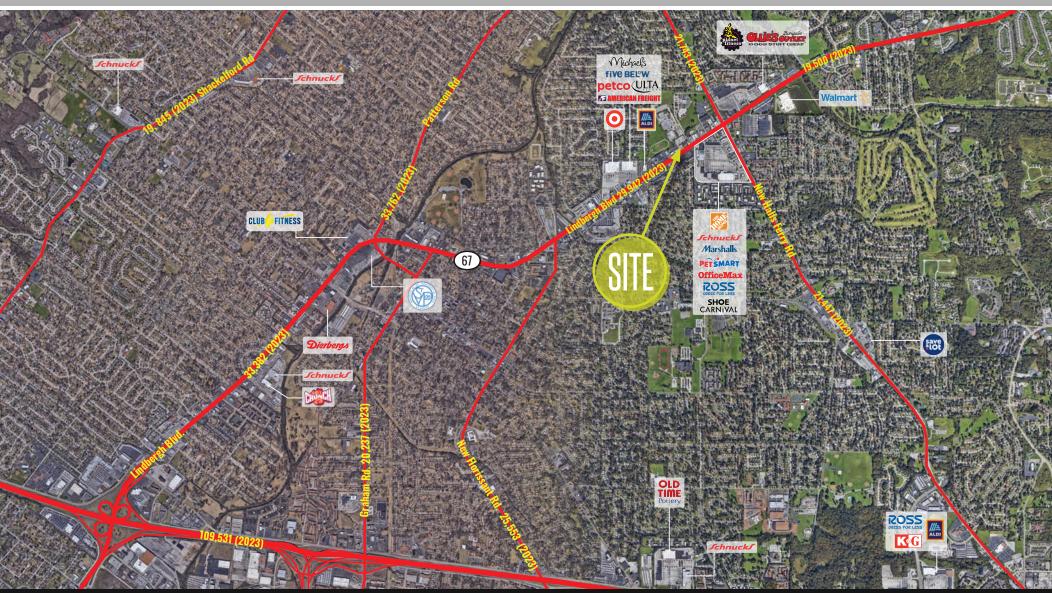

### AREA RETAIL | RESTAURANTS

Walmart :

**Marshalls**.

Schnucks

PETSMART

**ZOOM AERIAL** 

JOE LODES

314.818.1564 (OFFICE) 314.852.8234 (MOBILE) Joe@LocationCRE.com 314.818.1550 (OFFICE) 314.283.4691 (MOBILE)

314.818.1564 (OFFICE) 314.852.8234 (MOBILE) Joe@LocationCRE.com 314.818.1550 (OFFICE) 314.283.4691 (MOBILE)

Kevin@LocationCRE.com

KEVIN SHAPIRO

www.LocationCRE.com

MARKET AERIAL

JOE LODES

314.818.1564 (OFFICE) 314.852.8234 (MOBILE) Joe@LocationCRE.com 314.818.1550 (OFFICE) 314.283.4691 (MOBILE) Kevin@LocationCRE.com