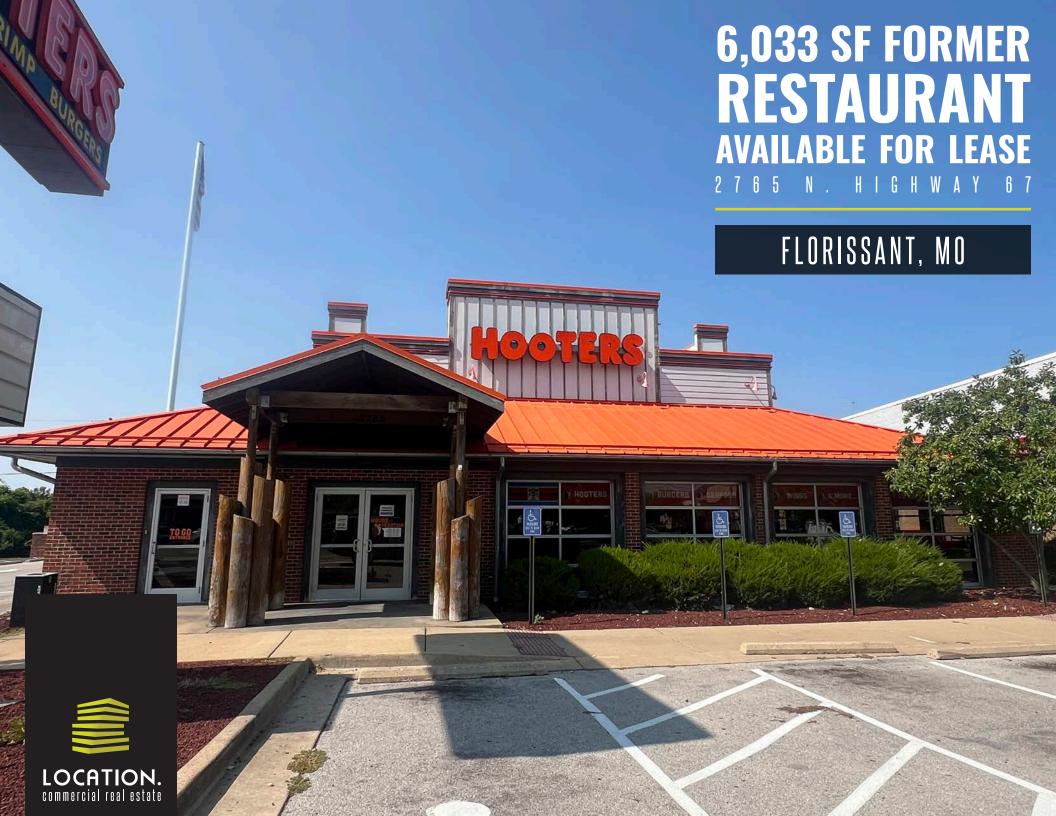

Kevin@LocationCRE.com

KEVIN SHAPIRO

- 6,033 SF FORMER HOOTERS
   RESTAURANT AVAILABLE FOR
   LEASE IN FLORISSANT, MO
- BUILDING SITS ON 1.5 ACRES
  AND WAS BUILT IN 2007
- EXCELLENT VISIBILITY TO LINDBERGH BLVD WITH EXPOSURE TO OVER 30,000 VPD
- PROMINENT NATIONAL RETAIL IN SURROUDING AREA INCLUDING WALMART, TARGET, HOME DEPOT, AND ROSS DRESS FOR LESS
- PYLON SIGN AVAILABLE
- CALL BROKER FOR PRICING AND ADDITIONAL INFORMATION