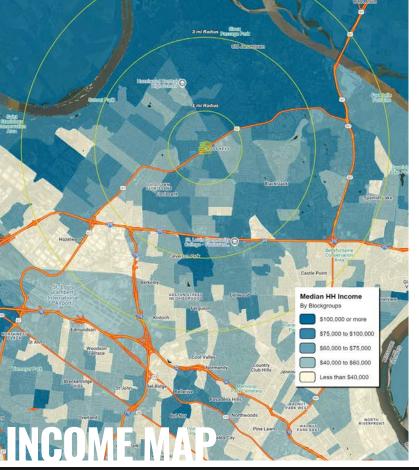

### **DEMOGRAPHICS**

|               | 1 mile   | 3 miles  | 5 miles  |
|---------------|----------|----------|----------|
| POPULATION    | 13,471   | 95,642   | 173,343  |
| HOUSEHOLDS    | 5,412    | 38,278   | 69,728   |
| EMPLOYEES     | 3,893    | 25,664   | 55,361   |
| MED HH INCOME | \$72,266 | \$73,533 | \$67,650 |