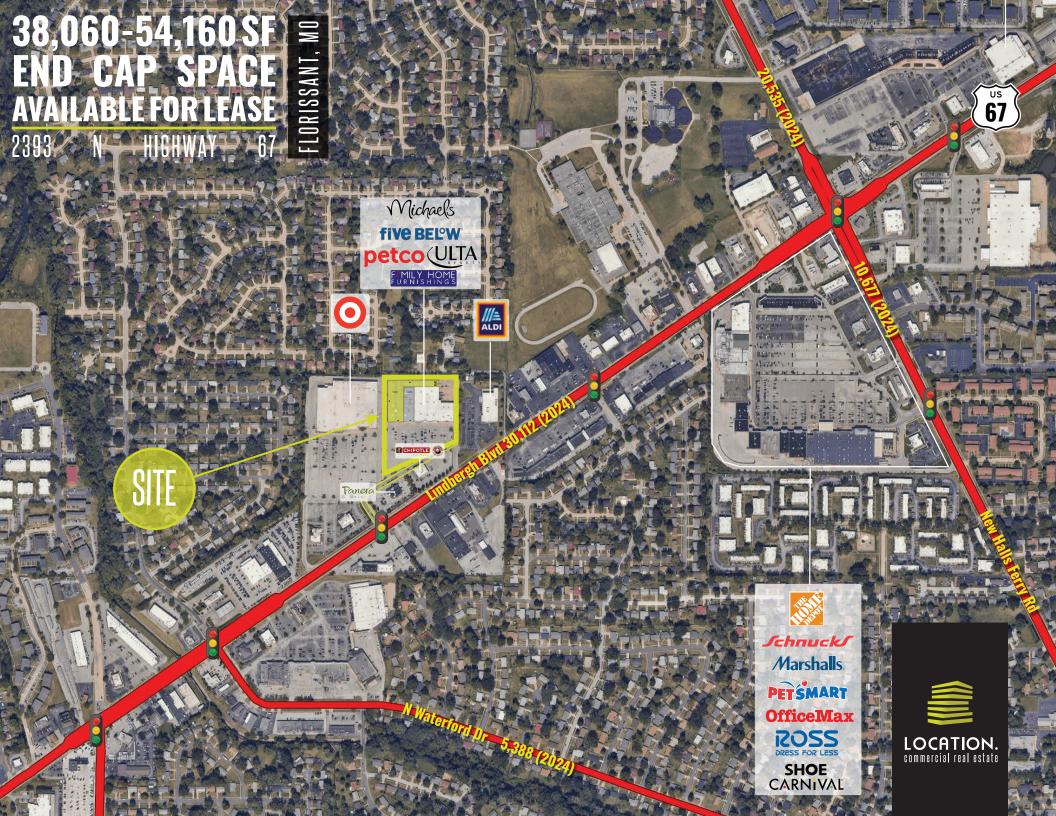

## MIKE PETTIT

314.818.1550 ×108 (OFFICE) 636.288.5412 (MOBILE) Mike@LocationCRE.com

- 38,060-54,160 SF AVAILABLE FOR LEASE.
  - STRONG CO-TENACY WITH ULTA, FIVE BELOW, MICHAELS, PANDA EXPRESS, PANERA, AND CHIPOTLE.
- CENTRALLY LOCATED IN THE HEART OF FLORISSANT, WITH SIGNALIZED INTERSECTION ADJACENT TO TARGET.
- GREAT VISIBILITY TO NEARLY 30,000 VPD ON HWY 67
- DOCK ACCESS AND PYLON AVAILABILITY
- TARGET: 1.1M ANNUAL VISITORS
- ALDI: OVER 500K ANNUAL VISITORS
- CALL BROKER FOR PRICING