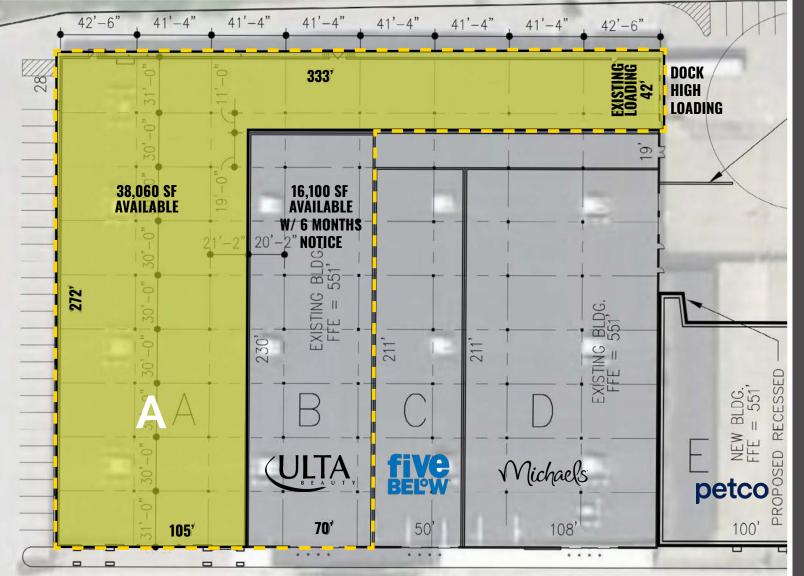

## MIKE PETTIT

314.818.1550 ×108 (OFFICE) 636.288.5412 (MOBILE) Mike@LocationCRE.com

- 38,060-54,160 SF AVAILABLE FOR LEASE.
  - STRONG CO-TENACY WITH ULTA, FIVE BELOW, MICHAELS, PANDA EXPRESS, PANERA, AND CHIPOTLE.
- CENTRALLY LOCATED IN THE HEART OF FLORISSANT, WITH SIGNALIZED INTERSECTION ADJACENT TO TARGET.
- GREAT VISIBILITY TO NEARLY 30,000 VPD ON HWY 67
- DOCK ACCESS AND PYLON AVAILABILITY
- TARGET: 1.1M ANNUAL VISITORS
- ALDI: OVER 500K ANNUAL VISITORS
- CALL BROKER FOR PRICING