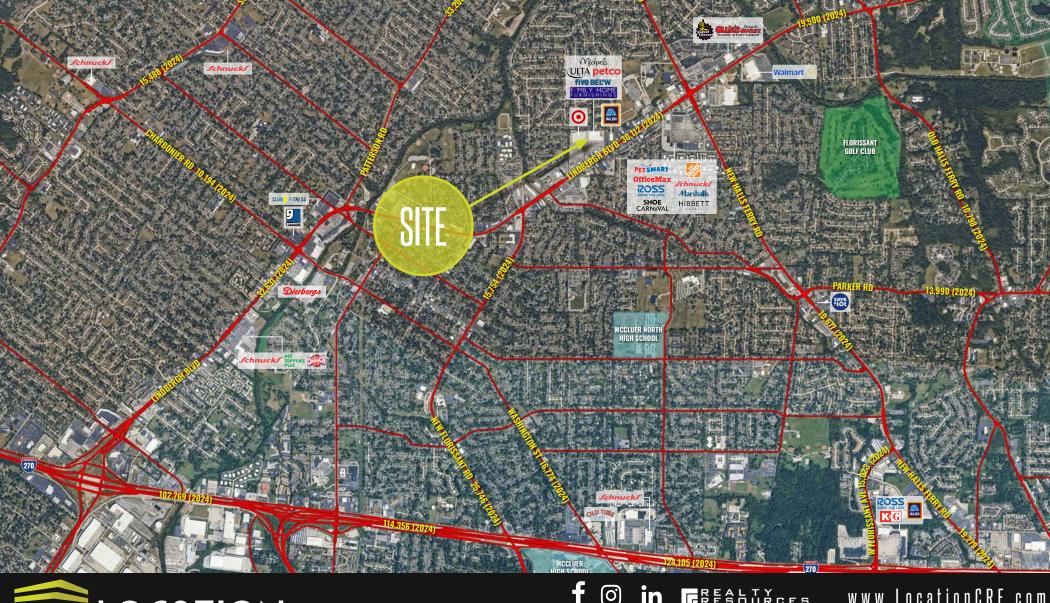

Florissant features several shopping centers and neighborhood hubs along Lindbergh BLvd and New Halls Ferry Road. It is home to multiple grocery anchors, national retailers, and service providers, making it a consistent retail draw for residents of North County and beyond.

## MIKE PETTIT

314.818.1550 ×108 (OFFICE) 636.288.5412 (MOBILE) Mike@LocationCRE.com

- 38,060-54,160 SF AVAILABLE FOR LEASE.
  - STRONG CO-TENACY WITH ULTA, FIVE BELOW, MICHAELS, PANDA EXPRESS, PANERA, AND CHIPOTLE.
- CENTRALLY LOCATED IN THE HEART OF FLORISSANT, WITH SIGNALIZED INTERSECTION ADJACENT TO TARGET.
- GREAT VISIBILITY TO NEARLY 30,000 VPD ON HWY 67
- DOCK ACCESS AND PYLON AVAILABILITY
- TARGET: 1.1M ANNUAL VISITORS
- ALDI: OVER 500K ANNUAL VISITORS
- CALL BROKER FOR PRICING