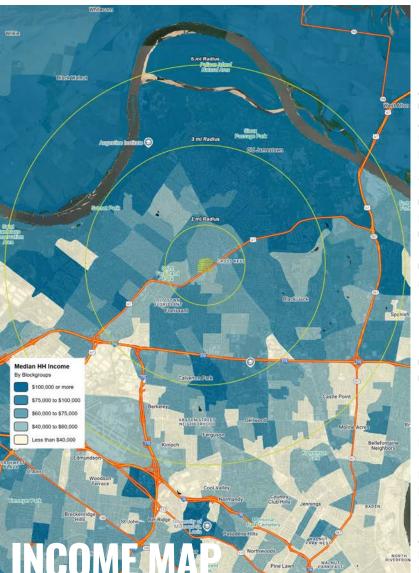

**DEMOGRAPHICS** 

|                           | 1 mile                                                                                                                                                                                                                                                                                                                                                                                                                                                                                                                                                                                                                                                                                                                                                                                                                                                                                                                                                                                                                                                                                                                                                                                                                                                                                                                                                                                                                                                                                                                                                                                                                                                                                                                                                                                                                                                                                                                                                                                                                                                                                                                           | 5 mile   | J mile   |  |  |
|---------------------------|----------------------------------------------------------------------------------------------------------------------------------------------------------------------------------------------------------------------------------------------------------------------------------------------------------------------------------------------------------------------------------------------------------------------------------------------------------------------------------------------------------------------------------------------------------------------------------------------------------------------------------------------------------------------------------------------------------------------------------------------------------------------------------------------------------------------------------------------------------------------------------------------------------------------------------------------------------------------------------------------------------------------------------------------------------------------------------------------------------------------------------------------------------------------------------------------------------------------------------------------------------------------------------------------------------------------------------------------------------------------------------------------------------------------------------------------------------------------------------------------------------------------------------------------------------------------------------------------------------------------------------------------------------------------------------------------------------------------------------------------------------------------------------------------------------------------------------------------------------------------------------------------------------------------------------------------------------------------------------------------------------------------------------------------------------------------------------------------------------------------------------|----------|----------|--|--|
| POPULATION                | 14,276                                                                                                                                                                                                                                                                                                                                                                                                                                                                                                                                                                                                                                                                                                                                                                                                                                                                                                                                                                                                                                                                                                                                                                                                                                                                                                                                                                                                                                                                                                                                                                                                                                                                                                                                                                                                                                                                                                                                                                                                                                                                                                                           | 100,466  | 173,797  |  |  |
| HOUSEHOLDS                | 5,656                                                                                                                                                                                                                                                                                                                                                                                                                                                                                                                                                                                                                                                                                                                                                                                                                                                                                                                                                                                                                                                                                                                                                                                                                                                                                                                                                                                                                                                                                                                                                                                                                                                                                                                                                                                                                                                                                                                                                                                                                                                                                                                            | 39,920   | 69,483   |  |  |
| EMPLOYEES                 | 3,039                                                                                                                                                                                                                                                                                                                                                                                                                                                                                                                                                                                                                                                                                                                                                                                                                                                                                                                                                                                                                                                                                                                                                                                                                                                                                                                                                                                                                                                                                                                                                                                                                                                                                                                                                                                                                                                                                                                                                                                                                                                                                                                            | 25,453   | 57,889   |  |  |
| MED HH INCOME             | \$71,239                                                                                                                                                                                                                                                                                                                                                                                                                                                                                                                                                                                                                                                                                                                                                                                                                                                                                                                                                                                                                                                                                                                                                                                                                                                                                                                                                                                                                                                                                                                                                                                                                                                                                                                                                                                                                                                                                                                                                                                                                                                                                                                         | \$77,158 | \$71,756 |  |  |
| AREA RETAIL   RESTAURANTS |                                                                                                                                                                                                                                                                                                                                                                                                                                                                                                                                                                                                                                                                                                                                                                                                                                                                                                                                                                                                                                                                                                                                                                                                                                                                                                                                                                                                                                                                                                                                                                                                                                                                                                                                                                                                                                                                                                                                                                                                                                                                                                                                  |          |          |  |  |
| FIN TARGET                | <b>'e Bel°W</b> '                                                                                                                                                                                                                                                                                                                                                                                                                                                                                                                                                                                                                                                                                                                                                                                                                                                                                                                                                                                                                                                                                                                                                                                                                                                                                                                                                                                                                                                                                                                                                                                                                                                                                                                                                                                                                                                                                                                                                                                                                                                                                                                |          |          |  |  |
| Michaels                  | A EXAMPLE<br>A CONTRACT CHINESE CONTRACT CONTRACTICA CONTRACT CONTRACT CONTRACT CONTRACT CONTRACT CONTRACT CONTRA | pe       | tco      |  |  |
|                           |                                                                                                                                                                                                                                                                                                                                                                                                                                                                                                                                                                                                                                                                                                                                                                                                                                                                                                                                                                                                                                                                                                                                                                                                                                                                                                                                                                                                                                                                                                                                                                                                                                                                                                                                                                                                                                                                                                                                                                                                                                                                                                                                  |          |          |  |  |