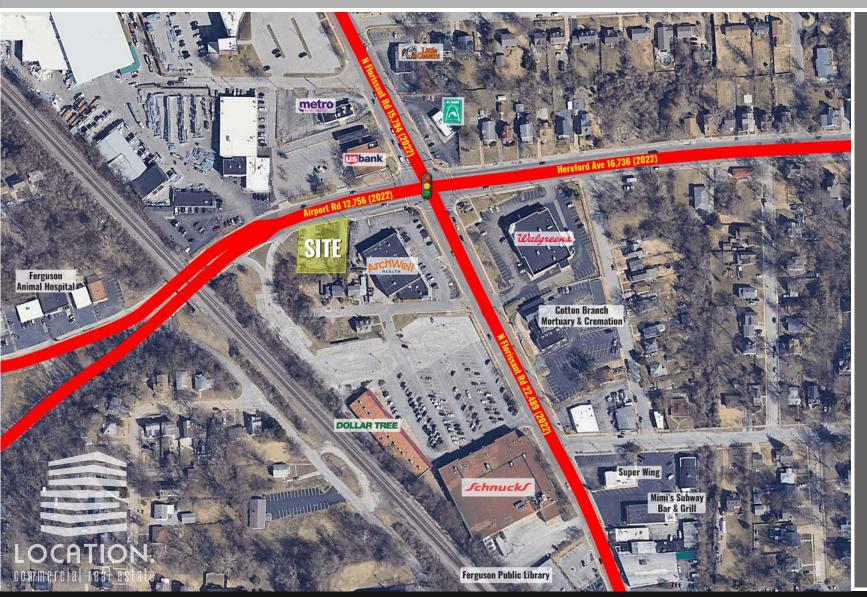

- FORMER FAST
  FOOD RESTAURANT
  AVAILABLE FOR LEASE
- 1,999 SF ON 0.39 ACRES
- SHADOW ANCHORED
  BY SCHNUCKS
  GROCERY STORE
- EXCELLENT VISIBILITY
  TO OVER 28,000
  VEHICLES PER DAY ON
  AIRPORT RD AND N.
  FLORISSANT RD
- CALL BROKER FOR PRICING