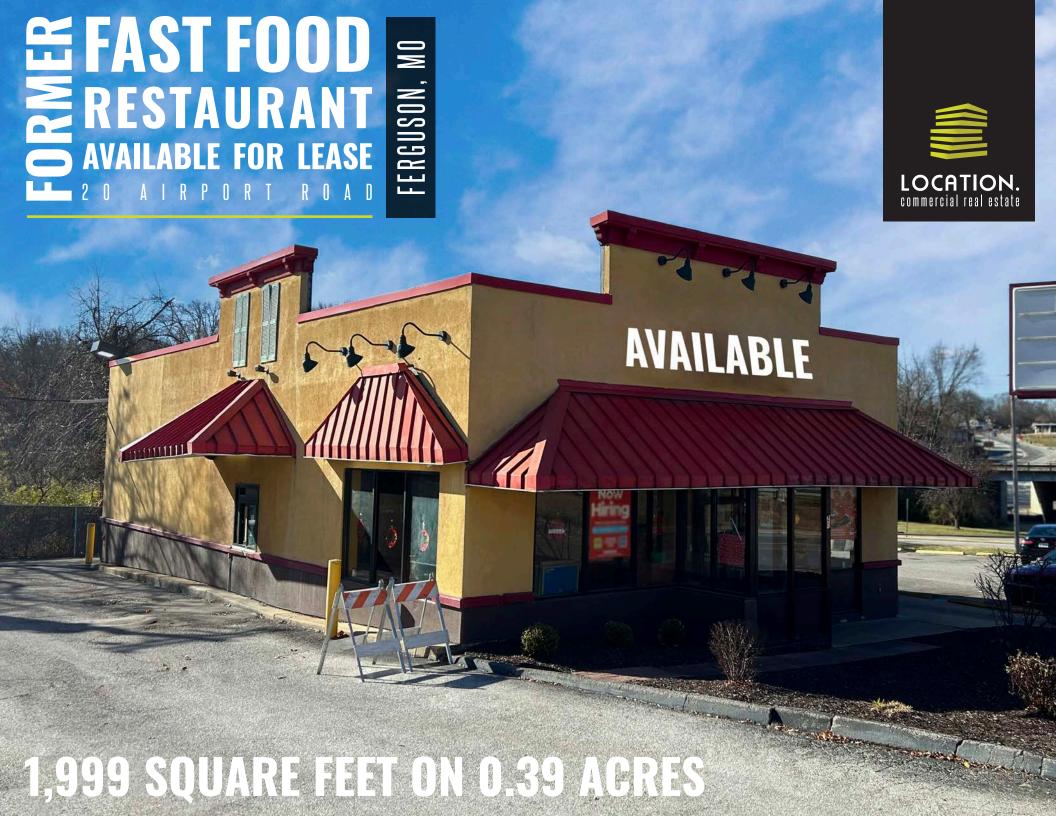

- FORMER FAST
  FOOD RESTAURANT
  AVAILABLE FOR LEASE
- 1,999 SF ON 0.39 ACRES
- SHADOW ANCHORED
  BY SCHNUCKS
  GROCERY STORE
- EXCELLENT VISIBILITY
  TO OVER 28,000
  VEHICLES PER DAY ON
  AIRPORT RD AND N.
  FLORISSANT RD
- CALL BROKER FOR PRICING