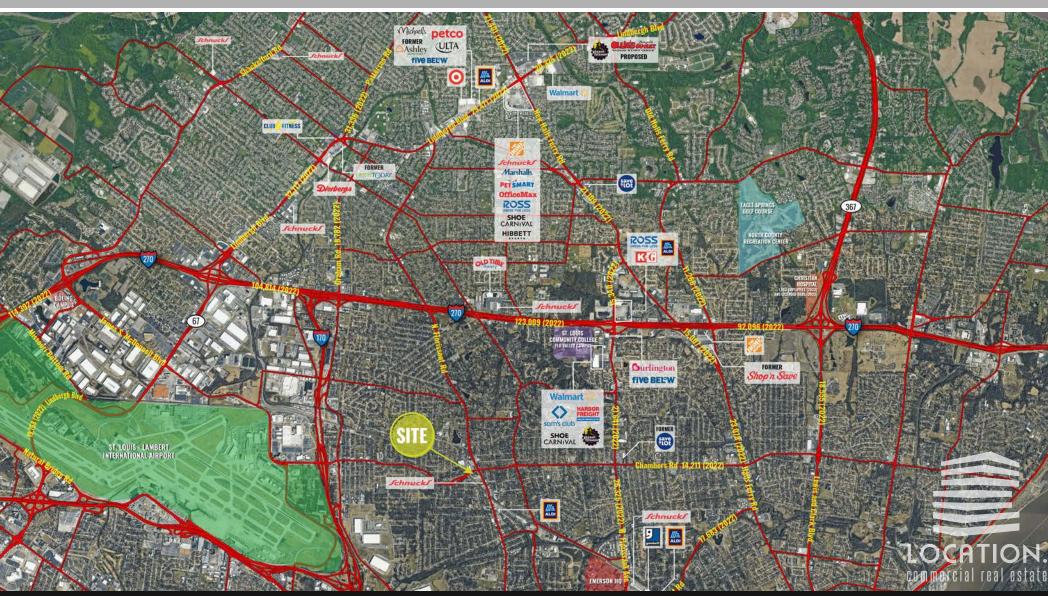

The City of Ferguson is located in North St. Louis County and sits just five minutes from St. Louis Lambert International Airport. North County's outstanding location is minutes away from the major attractions of both DOWNTOWN ST. LOUIS AND ST. LOUIS COUNTY. NORTH COUNTY OFFERS A PEACEFUL, CIVIL ENVIRONMENT THAT BENEFITS FROM CONVENIENT PROXIMITY TO THE BUSINESS, CULTURAL AND ENTERTAINMENT CENTERS OF ST. LOUIS.

Ferguson is surrounded by three major highways: I-70, I-170, and I-270, each carrying more than 100,000 vehicles per day. The Ferguson area is home to three Fortune 500 companies with a combined 26,000 employees, and two college campuses with over 24,000 students. Over the past six years, Ferguson has seen more than \$65 million in new commercial development, with another \$30 million+ planned or under construction.

- FORMER FAST
  FOOD RESTAURANT
  AVAILABLE FOR LEASE
- 1,999 SF ON 0.39 ACRES
- SHADOW ANCHORED
  BY SCHNUCKS
  GROCERY STORE
- EXCELLENT VISIBILITY
  TO OVER 28,000
  VEHICLES PER DAY ON
  AIRPORT RD AND N.
  FLORISSANT RD
- CALL BROKER FOR PRICING