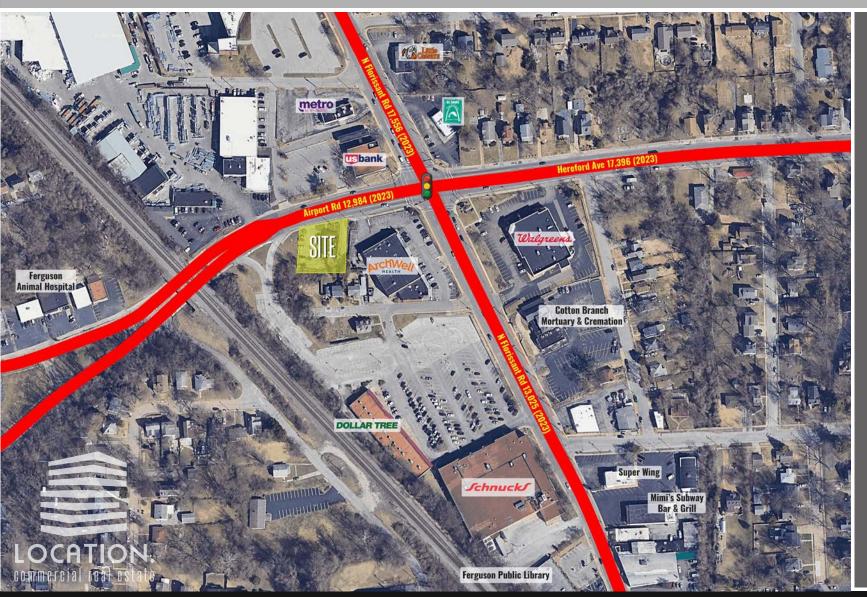

- FORMER FAST
  FOOD RESTAURANT
  AVAILABLE FOR LEASE
- 1,999 SF ON 0.39 ACRES
- SHADOW ANCHORED
  BY SCHNUCKS
  GROCERY STORE
- EXCELLENT VISIBILITY
  TO OVER 30,000
  VEHICLES PER DAY ON
  AIRPORT RD AND N.
  FLORISSANT RD
- CALL BROKER FOR PRICING