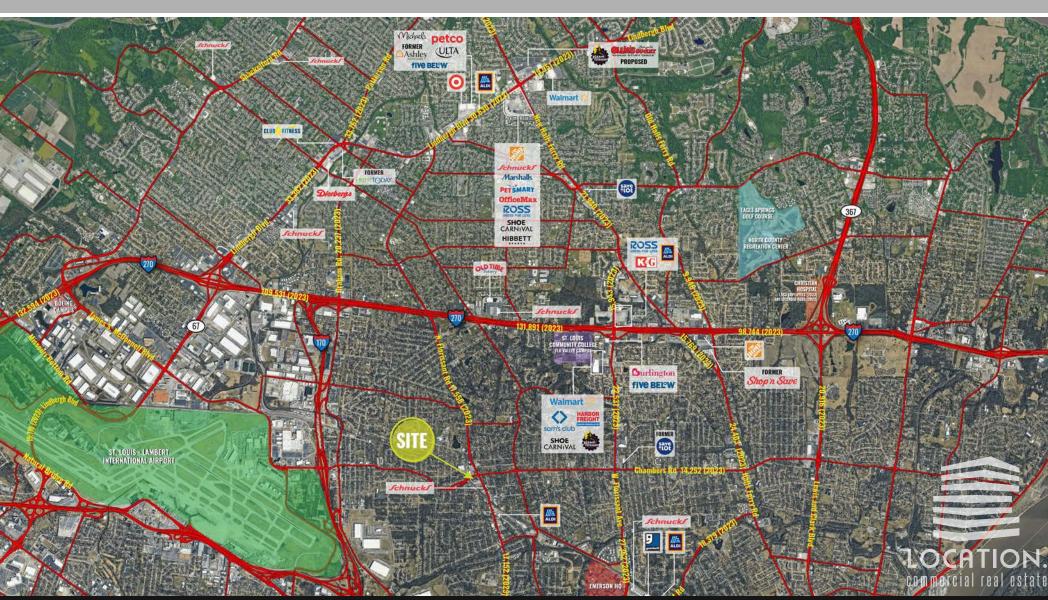

Ferguson is surrounded by three major highways: I-70, I-170, and I-270, each carrying more than 100,000 vehicles per day. The Ferguson area is home to three Fortune 500 companies with a combined 26,000 employees, and two college campuses with over 24,000 students. Over the past six years, Ferguson has seen more than \$65 million in new commercial development, with another \$30 million+ planned or under construction.