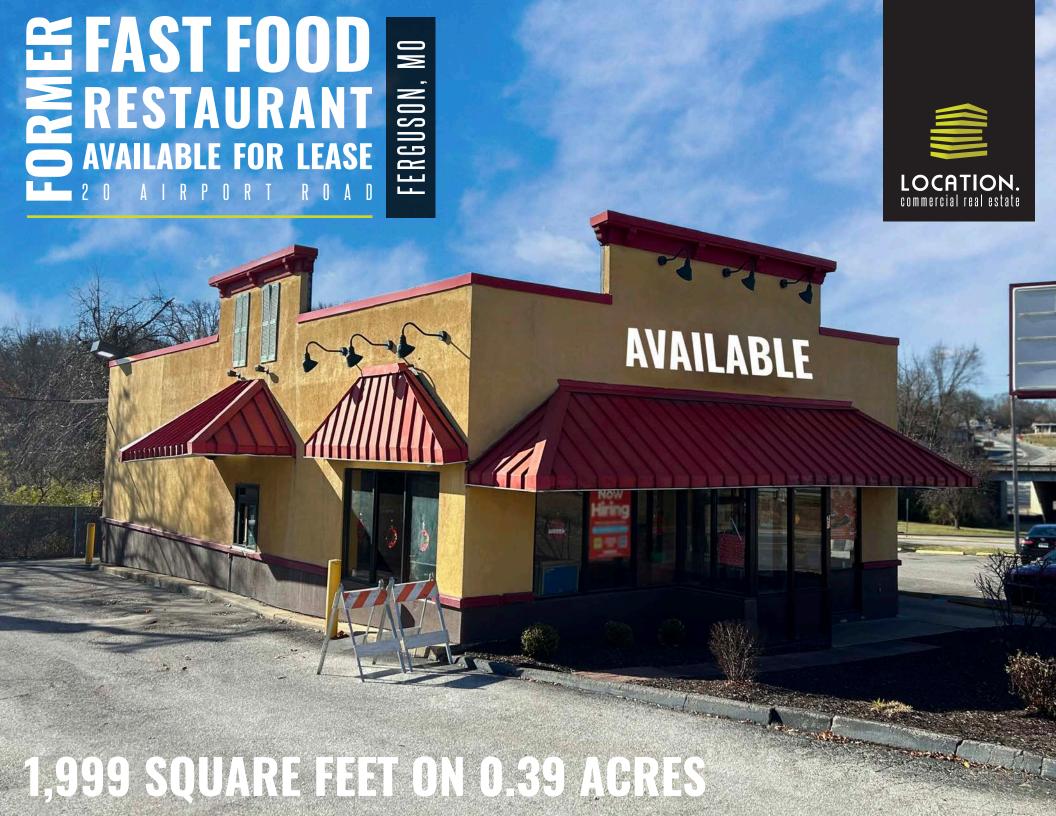

- FORMER FAST
  FOOD RESTAURANT
  AVAILABLE FOR LEASE
- 1,999 SF ON 0.39 ACRES
- SHADOW ANCHORED
  BY SCHNUCKS
  GROCERY STORE
- EXCELLENT VISIBILITY
  TO OVER 30,000
  VEHICLES PER DAY ON
  AIRPORT RD AND N.
  FLORISSANT RD
- CALL BROKER FOR PRICING