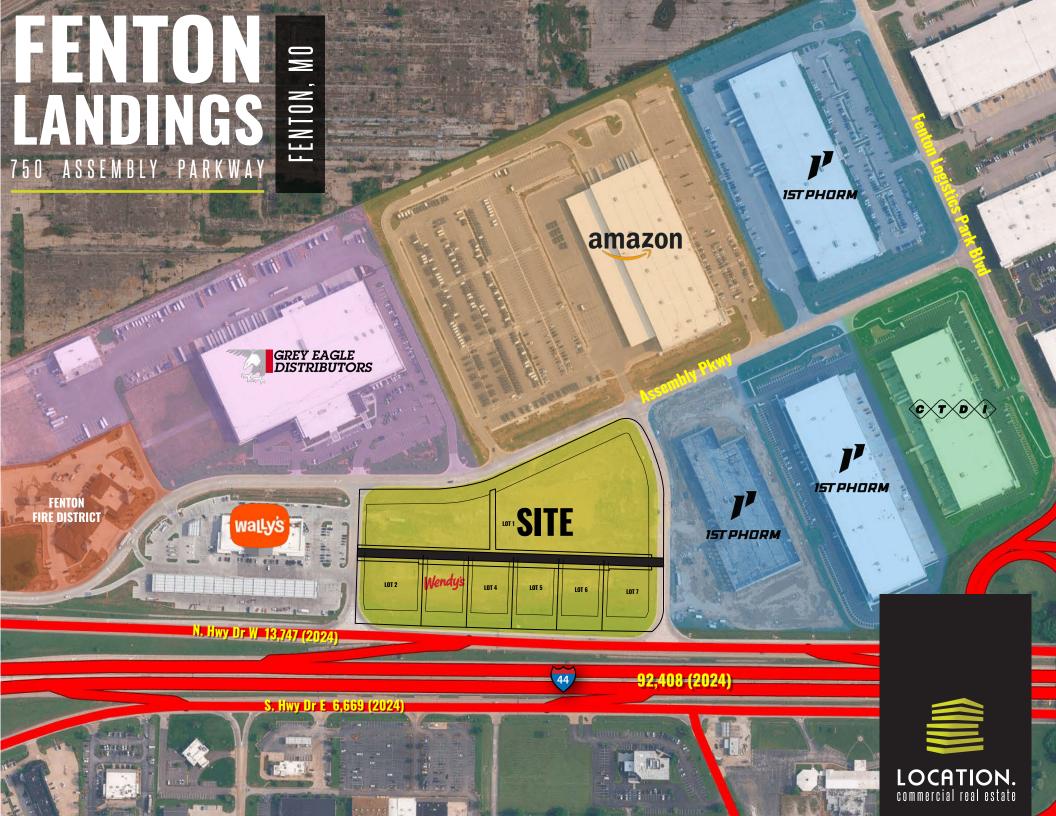

The Fenton area is home to several corporations' headquarters, including UniGroup, Wolff Shof, Joyce Meyer Ministries and Fabick CAT. The headquarters for Maritz is also located in Fenton on a 174-acre campus. The former St. Louis County Chrysler plant was recently redeveloped to become Fenton Logistics Park. The 295-acre is bordered by Interstate 44 and strategically situated near the interchange of Interstates 44 and 270. The park is home a mix of industrial and office tenants including BASF, BJC Medical Group, and 1st Phorm. Wally's, the Pontiac, Illinois-based gas station and retail shop operator, recently opened its first St. Louis Cours and a control of the park as well.