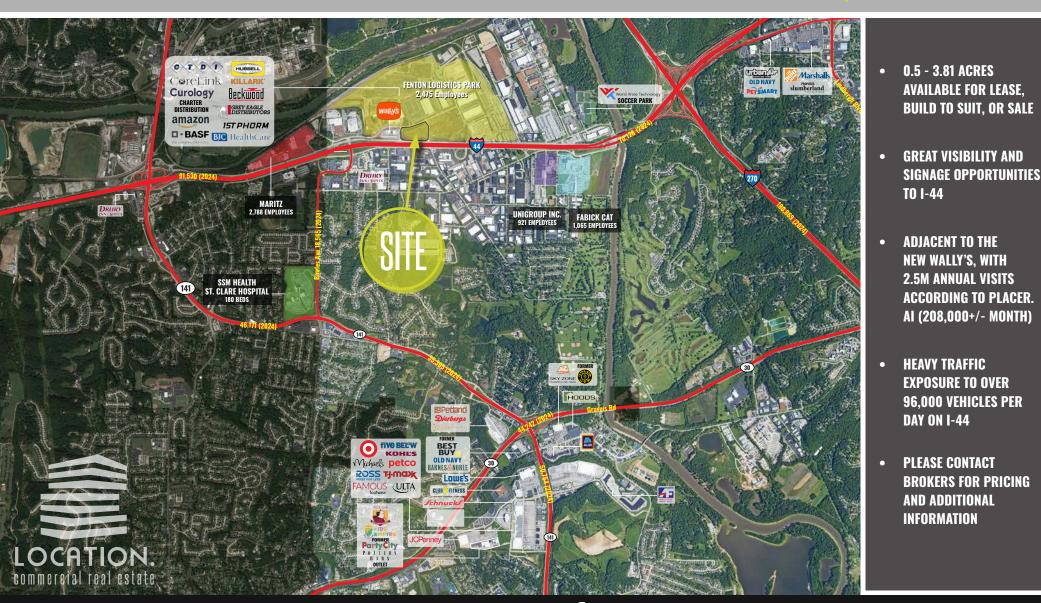

The Fenton area is home to several corporations' headquarters, including UniGroup, Wolff Shof, Joyce Meyer Ministries and Fabick CAT. The headquarters for Maritz is also located in Fenton on a 174-acre campus. The former St. Louis County Chrysler plant was recently redeveloped to become Fenton Logistics Park. The 295-acre is bordered by Interstate 44 and strategically situated near the interchange of Interstates 44 and 270. The park is home a mix of industrial and office tenants including BASF, BJC Medical Group, and 1st Phorm. Wally's, the Pontiac, Illinois-based gas station and retail shop operator, recently opened its first St. Louis Cours and a control of the park as well.

Fenton has a bustling retail community. Four different shopping centers in the MO-141/MO-30 provide the area with almost unlimited shopping and dining options. The largest of these centers, Gravois Bluffs, is a power center consisting of 1,500,000 souare feet, located on both sides of Highway 141, just past Highway 30. Gravois Bluffs is anchored by national retailers such as Target, Schnucks, Low's, Kohl's, Walmart, and At Home. Gravois Bluffs Summit, adjacent to Gravois Bluffs' west side, is anchored by IC Penney and Party City. Fenton Commons, Fenton Plaza and Dierbergs Fenton Crossing surround Gravois Bluffs and offer many more shopping options.

The St. Louis Metro area loves its sports and recreation, and Fenton is no exception. The World Wide Technology Soccer Park includes six full-size fields (four turf, two grass), office space for club staff, indoor event space, food and beverage options, and a fan shop. It also features the indoor Performance Training Center at the north end of the facility. The facility has undergone significant renovations, and the new Budweiser Biergarten. World Wide Technology Soccer Park will host all home games for Sant Louis FC, as well as training and games for youth club St. Louis Scott Gallagher.

South St. Louis County, Jefferson County and the surrounding areas are in close proximity to St. Clare Health Center, located in the heart of Fenton. Opened in 2009, St. Clare Health Center is a full service hospital that includes the SSM Heart Institute, SSM Neurosciences Institute and SSM Cancer Care.