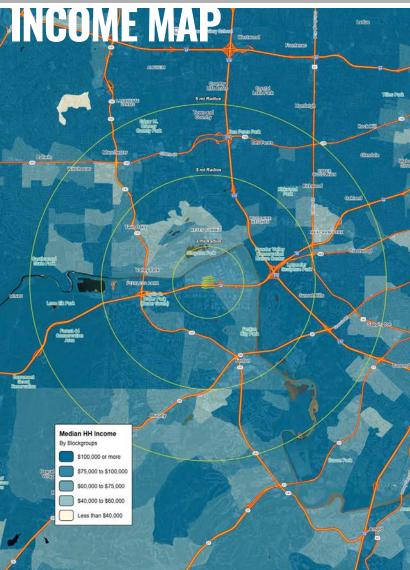

### **DEMOGRAPHICS**

|               | 1 mile    | 3 mile    | 5 mile    |
|---------------|-----------|-----------|-----------|
| POPULATION    | 783       | 47,592    | 152,607   |
| HOUSEHOLDS    | 298       | 19,837    | 62,729    |
| EMPLOYEES     | 13,574    | 39,034    | 97,490    |
| MED HH INCOME | \$119,518 | \$109,885 | \$115,345 |