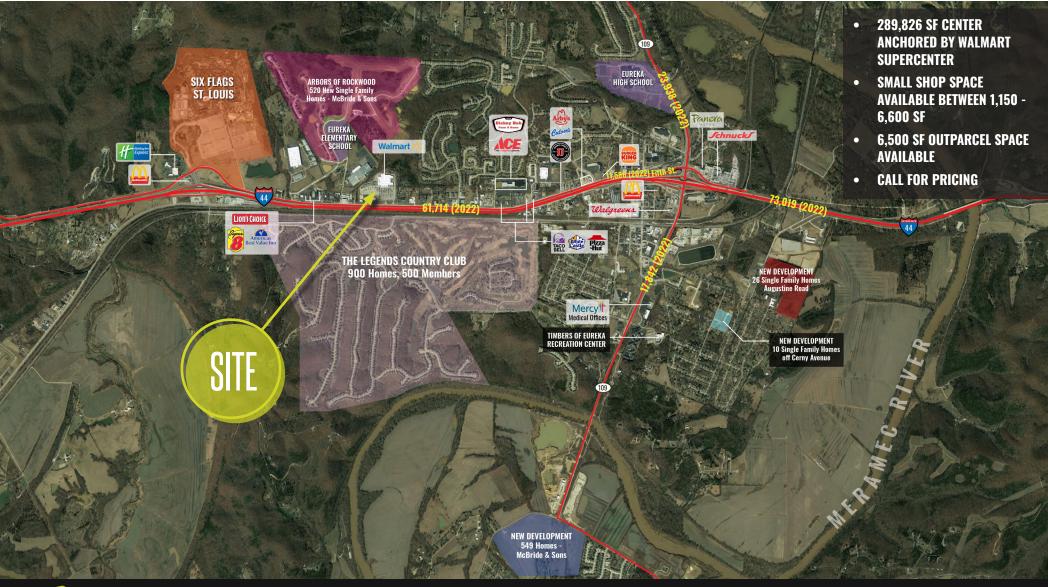

# SCOTT BITNEY

314.818.1550 (OFFICE) 314.276.4673 (MOBILE) Scott@LocationCRE.com

LOCATION. commercial real estate Eureka is conveniently located along Interstate 44 in the southwestern corridor of St. Louis County. The north/south connection is Highway 109. Highway 109 to the north provides access to communities such as Wildwood, Chesterfield and Ellisville, and to the south, northern Jefferson County. A demographic analysis shows average household income in Eureka of over \$107,000. The Property is also just 1.5 miles east of Six Flags St. Louis, a 503-acre combination amusement and water park.

Area Developments: McBride & Son is under construction on 292.5 acres behind Six Flags near Greensfelder Park and Camp Wyman in Eureka. The subdivision, being dubbed the Arbors of Rockwood, is to include 415 single-family homes and 112 villas with prices ranging from \$200,000 to \$500,000. The plan also calls for a new elementary school to be built on 13.29 acres on the southwest corner of the new development.