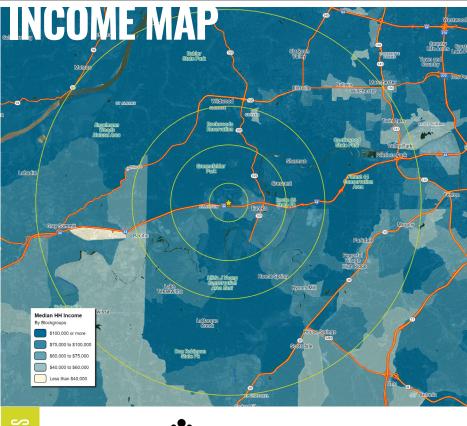

# SCOTT BITNEY

314.818.1550 (OFFICE) 314.276.4673 (MOBILE) Scott@LocationCRE.com

LOCATION. commercial real estate Eureka is conveniently located along Interstate 44 in the southwestern corridor of St. Louis County. The north/south connection is Highway 109. Highway 109 to the north provides access to communities such as Wildwood, Chesterfield and Ellisville, and to the south, northern Jefferson County. A demographic analysis shows average household income in Eureka of over \$107,000. The Property is also just 1.5 miles east of Six Flags St. Louis, a 503-acre combination amusement and water park.