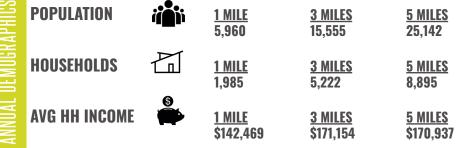

# SCOTT BITNEY

314.818.1550 (OFFICE) 314.276.4673 (MOBILE) Scott@LocationCRE.com

LOCATION. commercial real estate Eureka is conveniently located along Interstate 44 in the southwestern corridor of St. Louis County. The north/south connection is Highway 109. Highway 109 to the north provides access to communities such as Wildwood, Chesterfield and Ellisville, and to the south, northern Jefferson County. A demographic analysis shows average household income in Eureka of over \$107,000. The Property is also just 1.5 miles east of Six Flags St. Louis, a 503-acre combination amusement and water park.