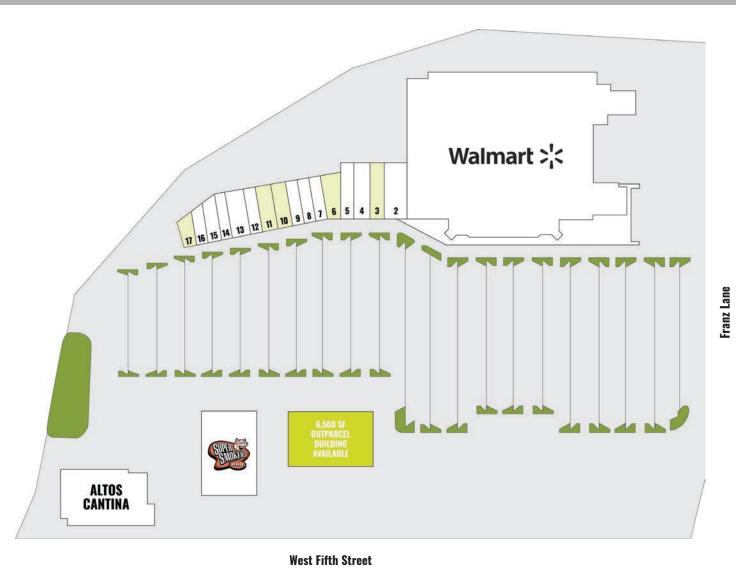

| Suite       | Tenant                  | SF             |
|-------------|-------------------------|----------------|
| 1           | Walmart                 | 146,401        |
| 2           | Petsense                | 6,600          |
|             | AVAILABLE 12/1/2025     | 3,000          |
| 4-5         | Dollar Tree             | 10,200         |
| 6           | AVAILABLE               | 4,833          |
| 0           | T-Mobile<br>Great Clips | 2,000<br>1,200 |
| 7<br>8<br>9 | Imo's Pizza             | 1,200<br>1,600 |
| 10          | AVAILABLE               | 2,800          |
| 11          | AVAILABLE               | 2,800          |
| 12          | Subway                  | 1,600          |
| 13          | Axes Physical Therapy   | 4,000          |
| 14          | China King              | 1,600          |
| 15          | Puff Zone               | 1,148          |
| 16          | The Nail Idol           | 1,179          |
| 17          | AVAILABLE               | 1,150          |
|             |                         |                |
|             |                         |                |
|             |                         |                |