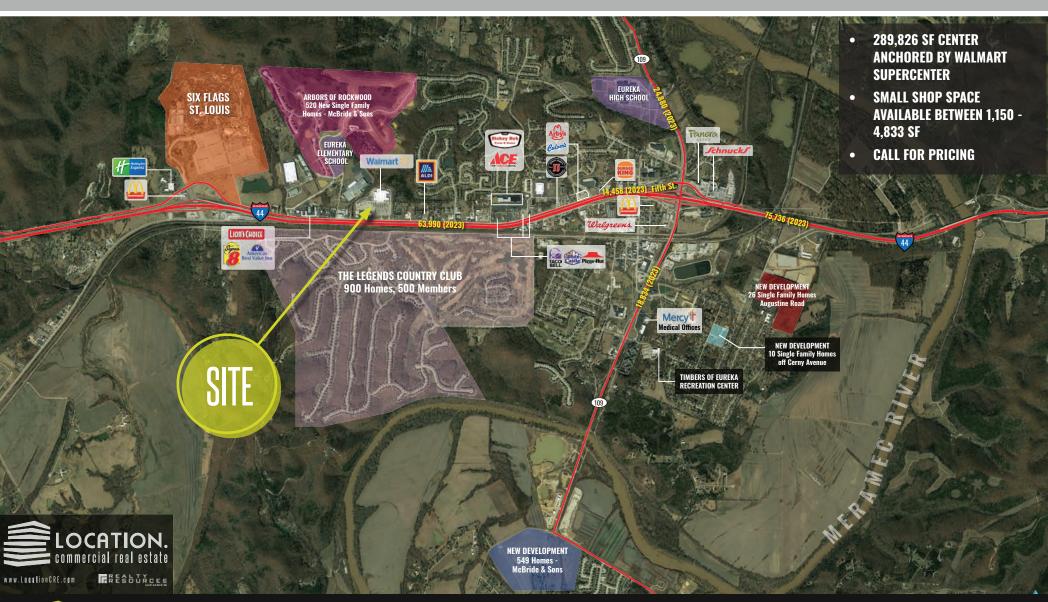

## TRADE AREA OVERVIEW

Eureka is conveniently located along Interstate 44 in the southwestern corridor of St. Louis County. The north/south connection is Highway 109. Highway 109 to the north provides access to communities such as Wildwood, Chesterfield and Ellisville, and to the south, northern Jefferson County. A demographic analysis shows average household income in Eureka of over \$107,000. The Property is also just 1.5 miles east of Six Flags St. Louis, a 503-acre combination amusement and water park.

Area Developments: McBride & Son is under construction on 292.5 acres behind Six Flags near Greensfelder Park and Camp Wyman in Eureka. The subdivision, being dubbed the Arbors of Rockwood, is to include 415 single-family homes and 112 villas with prices ranging from \$200,000 to \$500,000. The plan also calls for a new elementary school to be built on 13.29 acres on the southwest corner of the new development.