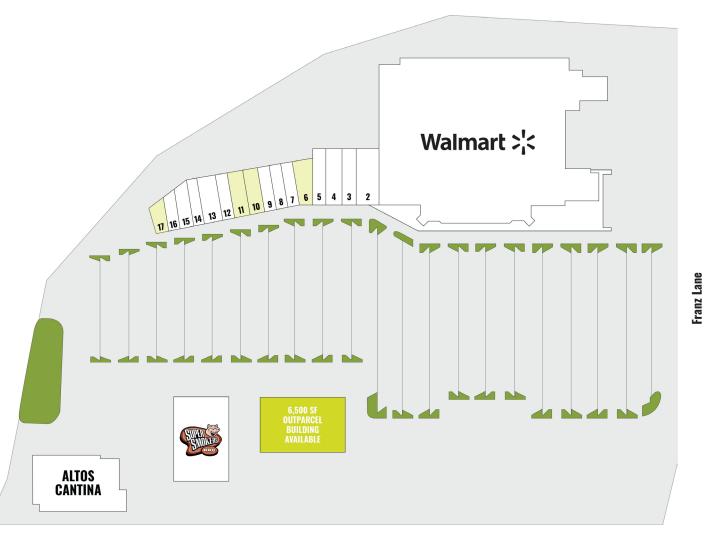

**West Fifth Street** 

| Suite                                                           | Tenant                                                                                                                                                                             | SF                                                                                                                            |
|-----------------------------------------------------------------|------------------------------------------------------------------------------------------------------------------------------------------------------------------------------------|-------------------------------------------------------------------------------------------------------------------------------|
| 1<br>2<br>3<br>4-5<br>7<br>8<br>9<br>10<br>11<br>12<br>13<br>14 | Walmart Petsense Eureka Music Dollar Tree AVAILABLE T-Mobile Great Clips Imo's Pizza AVAILABLE AVAILABLE Subway Axes Physical Therapy China King Puff Zone The Nail Idol AVAILABLE | 146,401<br>6,600<br>3,000<br>10,200<br>4,833<br>2,000<br>1,200<br>1,600<br>2,800<br>4,000<br>1,600<br>1,148<br>1,179<br>1,150 |

## 360 VIRTUAL TOURS A V A I L A B L E S U I T E S

SUITE 6

**SUITE 11** 

**SUITE 10** 

**SUITE 17** 

www.LocationCRE.com

ALEX APTER

314.818.1562 (OFFICE) 314.488.5900 (MOBILE) Alex@LocationCRE.com TONY MOON