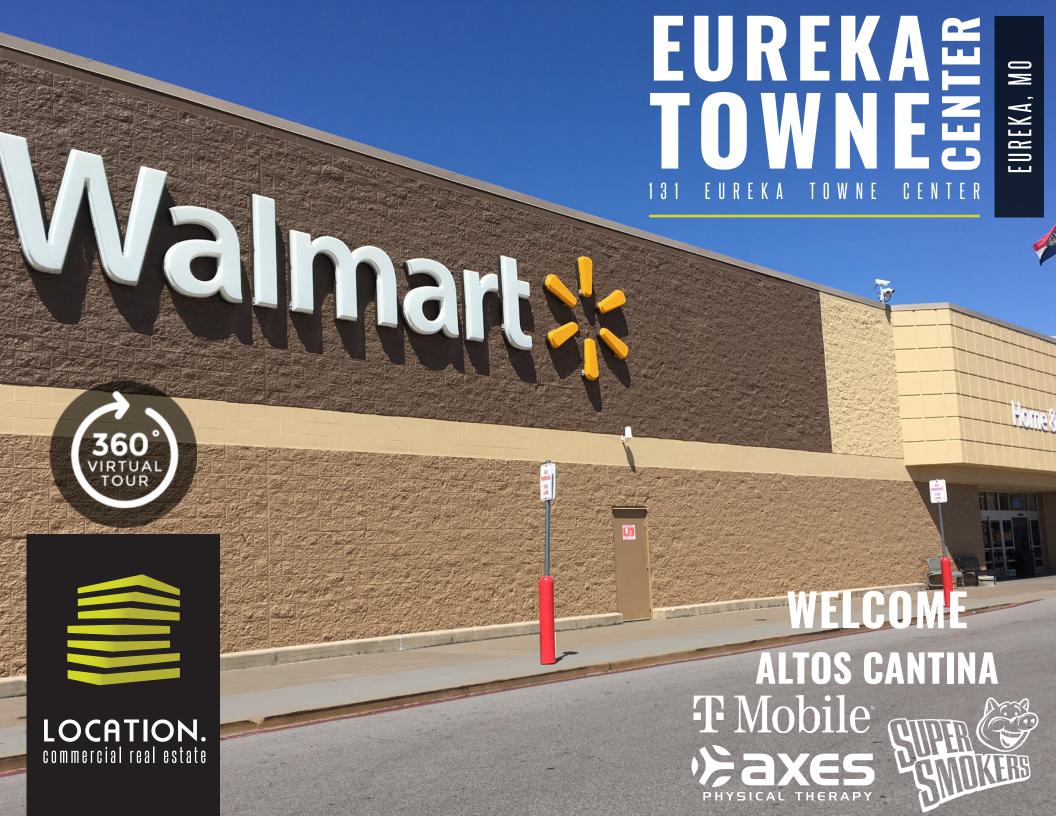

## EUREKA TOWNE CENTER

**NEIGHBORHOOD VIBE** 

ALEX APTER

314.818.1562 (OFFICE) 314.488.5900 (MOBILE) Alex@LocationCRE.com

## SCOTT BITNEY

314.818.1550 (OFFICE) 314.276.4673 (MOBILE) Scott@LocationCRE.com

Eureka is conveniently located along Interstate 44 in the southwestern corridor of St. Louis County. The north/south connection is Highway 109. Highway 109 to the north provides access to communities such as Wildwood, Chesterfield and Ellisville, and to the south, northern Jefferson County. A demographic analysis shows average household income in Eureka of over \$107,000. The Property is also just 1.5 miles east of Six Flags St. Louis, a 503-acre combination amusement and water park.

**West Fifth Street** 

| Suite                                                           | Tenant                                                                                                                                                                             | SF                                                                                                                            |
|-----------------------------------------------------------------|------------------------------------------------------------------------------------------------------------------------------------------------------------------------------------|-------------------------------------------------------------------------------------------------------------------------------|
| 1<br>2<br>3<br>4-5<br>7<br>8<br>9<br>10<br>11<br>12<br>13<br>14 | Walmart Petsense Eureka Music Dollar Tree AVAILABLE T-Mobile Great Clips Imo's Pizza AVAILABLE AVAILABLE Subway Axes Physical Therapy China King Puff Zone The Nail Idol AVAILABLE | 146,401<br>6,600<br>3,000<br>10,200<br>4,833<br>2,000<br>1,200<br>1,600<br>2,800<br>4,000<br>1,600<br>1,148<br>1,179<br>1,150 |