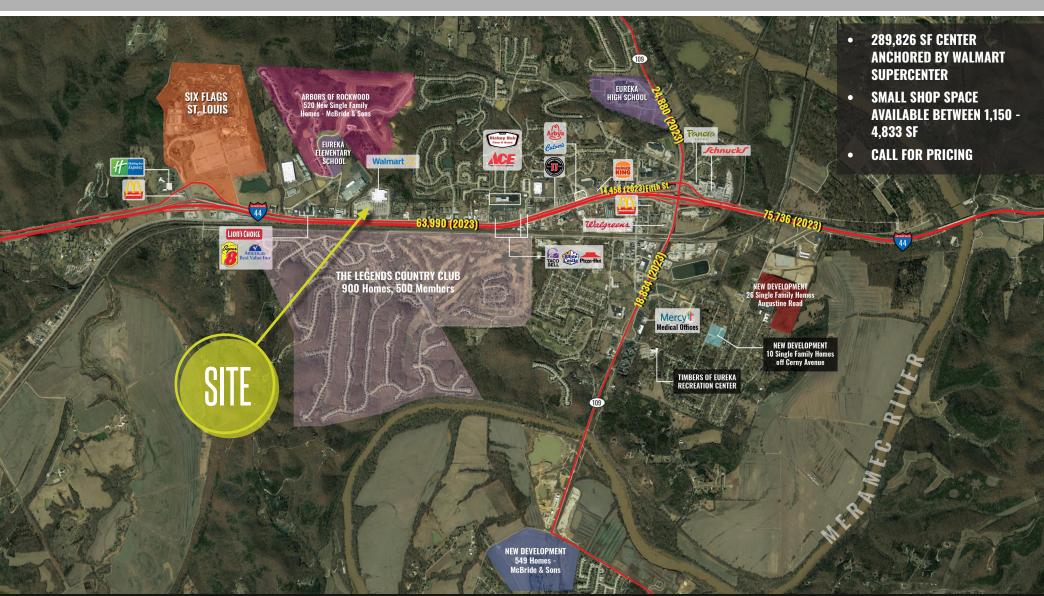

## SCOTT BITNEY

314.818.1550 (OFFICE) 314.276.4673 (MOBILE) Scott@LocationCRE.com

Eureka is conveniently located along Interstate 44 in the southwestern corridor of St. Louis County. The north/south connection is Highway 109. Highway 109 to the north provides access to communities such as Wildwood, Chesterfield and Ellisville, and to the south, northern Jefferson County. A demographic analysis shows average household income in Eureka of over \$107,000. The Property is also just 1.5 miles east of Six Flags St. Louis, a 503-acre combination amusement and water park.

Area Developments: McBride & Son is under construction on 292.5 acres behind Six Flags near Greensfelder Park and Camp Wyman in Eureka. The subdivision, being dubbed the Arbors of Rockwood, is to include 415 single-family homes and 112 villas with prices ranging from \$200,000 to \$500,000. The plan also calls for a new elementary school to be built on 13.29 acres on the southwest corner of the new development.

**West Fifth Street** 

| Suite                                                           | Tenant                                                                                                                                                                             | SF                                                                                                                            |
|-----------------------------------------------------------------|------------------------------------------------------------------------------------------------------------------------------------------------------------------------------------|-------------------------------------------------------------------------------------------------------------------------------|
| 1<br>2<br>3<br>4-5<br>7<br>8<br>9<br>10<br>11<br>12<br>13<br>14 | Walmart Petsense Eureka Music Dollar Tree AVAILABLE T-Mobile Great Clips Imo's Pizza AVAILABLE AVAILABLE Subway Axes Physical Therapy China King Puff Zone The Nail Idol AVAILABLE | 146,401<br>6,600<br>3,000<br>10,200<br>4,833<br>2,000<br>1,200<br>1,600<br>2,800<br>4,000<br>1,600<br>1,148<br>1,179<br>1,150 |