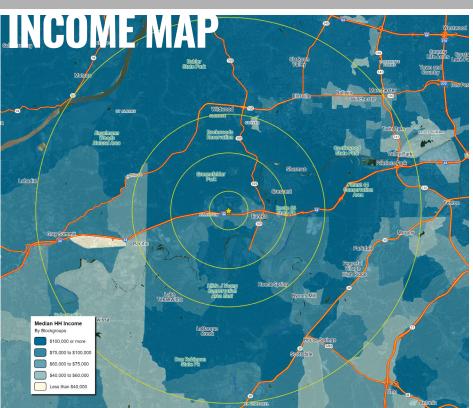

## SCOTT BITNEY

314.818.1550 (OFFICE) 314.276.4673 (MOBILE) Scott@LocationCRE.com

Eureka is conveniently located along Interstate 44 in the southwestern corridor of St. Louis County. The north/south connection is Highway 109. Highway 109 to the north provides access to communities such as Wildwood, Chesterfield and Ellisville, and to the south, northern Jefferson County. A demographic analysis shows average household income in Eureka of over \$107,000. The Property is also just 1.5 miles east of Six Flags St. Louis, a 503-acre combination amusement and water park.

1 MILE 5.960

3 MILES 15.555

**5 MILES** 25.142

**HOUSEHOLDS** 

**AVG HH INCOME** 

1 MILE 3 MILES **5 MILES** 1,985 8.895 5,222

1 MILE 3 MILES \$171.154 \$142,469

**5 MILES** \$170,937