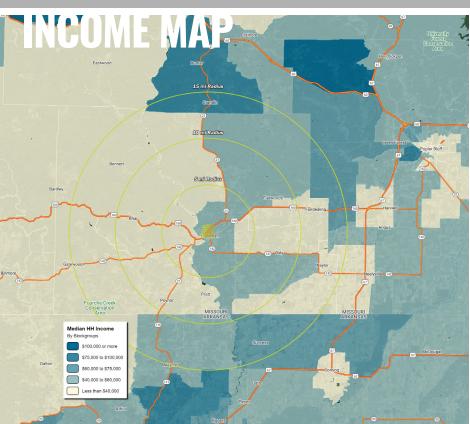

**POPULATION** 

5 MILES 5,318

10 MILES 7.586 15 MILES 12,523

HOUSEHOLDS

5 MILES 2,330 <u>10 MILES</u> 3,287 <u>15 MILES</u> 5,225

**AVG HH INCOME** 

15 MILES \$55,273

TONY MOON ALEX APTER