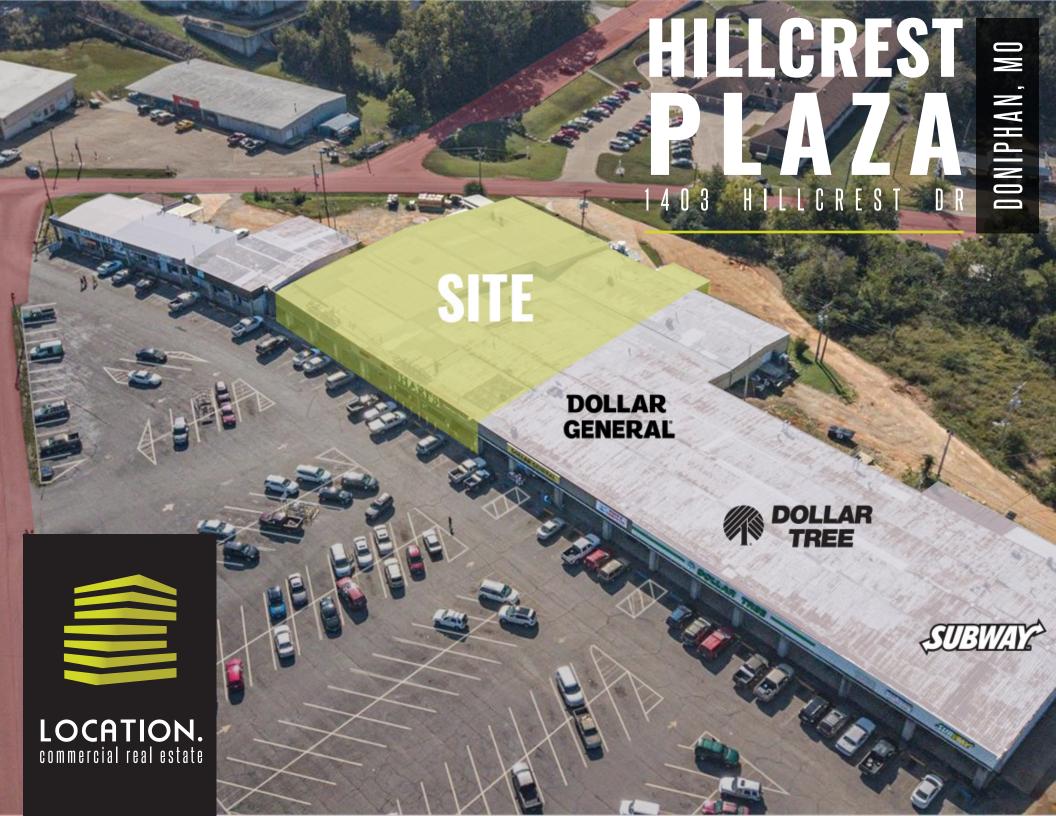

314.818.1562 (OFFICE) 3 314.560.0781 (MOBILE) 3

Tony@LocationCRE.com

314.818.1562 (OFFICE) 314.488.5900 (MOBILE) Alex@LocationCRE.com

- 30,000 SF FORMER GROCERY STORE AVAILABLE FOR LEASE
- JOIN DOLLAR TREE AND DOLLAR GENERAL
- MAJOR SHOPPING CENTER IN THE TRADE AREA WITH EXCELLENT VISIBILITY
- CENTER IS FOR SALE OR LEASE
- CALL BROKER FOR PRICING