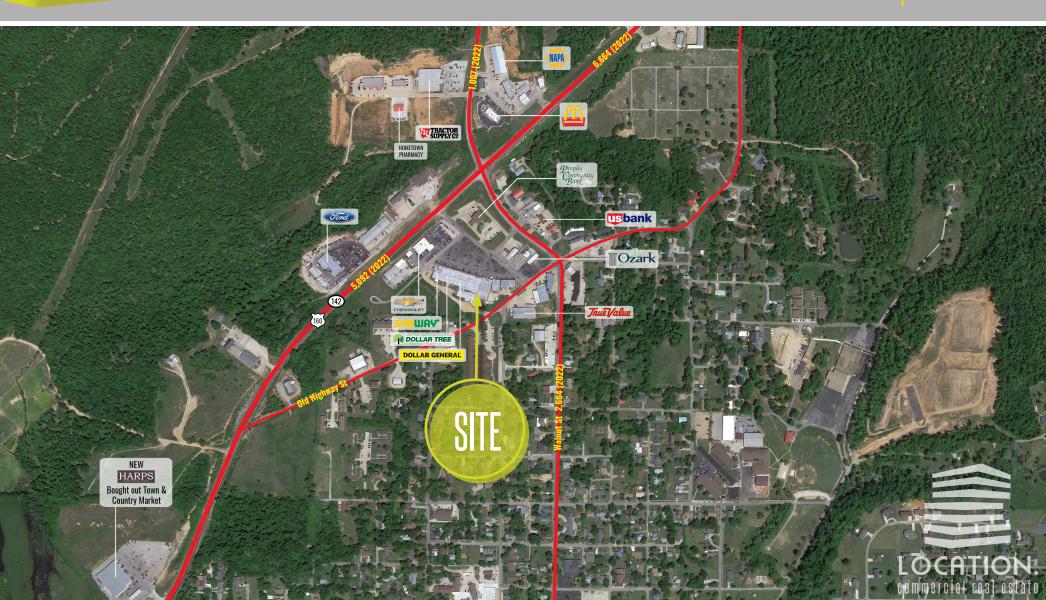

314.818.1562 (OFFICE) 3 314.560.0781 (MOBILE) 3

Tony@LocationCRE.com

314.818.1562 (OFFICE) 314.488.5900 (MOBILE) Alex@LocationCRE.com

- 30,000 SF FORMER GROCERY STORE AVAILABLE FOR LEASE
- JOIN DOLLAR TREE AND DOLLAR GENERAL
- MAJOR SHOPPING CENTER IN THE TRADE AREA WITH EXCELLENT VISIBILITY
- CENTER IS FOR SALE OR LEASE
- CALL BROKER FOR PRICING