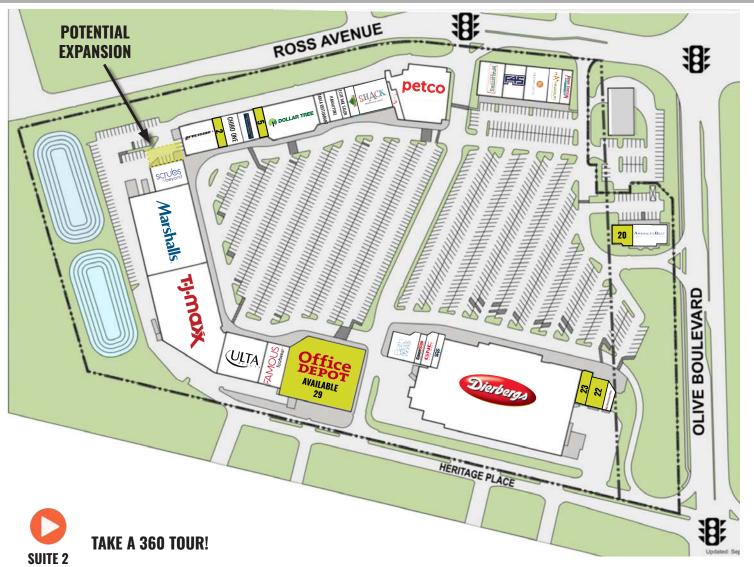

# JOE LODES

314.818.1564 (OFFICE) 314.852.8234 (MOBILE) Joe@LocationCRE.com

| Precision Fitness 5,600 Available 1,400 Chiro One 2,773 A Aquatic Fitness 2,800 Available 1,400 Chiro One 2,773 A Aquatic Fitness 2,800 Available 1,400 Chiro One 2,773 A Aquatic Fitness 2,800 Chiro One 2,773 A Aquatic Fitness 2,800 Chiro One 2,800 Chiro One 3,600 Chiro | Suite                                              | Tenant                                                                                                                                                                                                                                                                                                                                                                                        | SF                                                                                                                                                                                                                                                        |
|-------------------------------------------------------------------------------------------------------------------------------------------------------------------------------------------------------------------------------------------------------------------------------------------------------------------------------------------------------------------------------------------------------------------------------------------------------------------------------------------------------------------------------------------------------------------------------------------------------------------------------------------------------------------------------------------------------------------------------------------------------------------------------------------------------------------------------------------------------------------------------------------------------------------------------------------------------------------------------------------------------------------------------------------------------------------------------------------------------------------------------------------------------------------------------------------------------------------------------------------------------------------------------------------------------------------------------------------------------------------------------------------------------------------------------------------------------------------------------------------------------------------------------------------------------------------------------------------------------------------------------------------------------------------------------------------------------------------------------------------------------------------------------------------------------------------------------------------------------------------------------------------------------------------------------------------------------------------------------------------------------------------------------------------------------------------------------------------------------------------------------|----------------------------------------------------|-----------------------------------------------------------------------------------------------------------------------------------------------------------------------------------------------------------------------------------------------------------------------------------------------------------------------------------------------------------------------------------------------|-----------------------------------------------------------------------------------------------------------------------------------------------------------------------------------------------------------------------------------------------------------|
| 25 SAS Shoes 2,020<br>26 GNC 1,230<br>27 GameStop 1,390<br>28 Bath & Body Works 3,750<br>29 Office Denot 25,650                                                                                                                                                                                                                                                                                                                                                                                                                                                                                                                                                                                                                                                                                                                                                                                                                                                                                                                                                                                                                                                                                                                                                                                                                                                                                                                                                                                                                                                                                                                                                                                                                                                                                                                                                                                                                                                                                                                                                                                                               | 1 2 3 4 5 6 7 8 9 10 11 12 13 14 15 16 17 18 19 20 | Precision Fitness Available Chiro One Aquatic Fitness Available Dollar Tree Tabla Restaurant Hawaii Poke Elite Nail Salon Premier Martial Arts Shack Breakfast & Lunch LightRx Face & Body Med Spa Petco McAlister's Deli F45 Training Salon Lofts Mathnasium Penn Station East Coast Subs America's Best Contacts Available Smoothie King Available Dierbergs Markets SAS Shoes GNC GameStoo | 5,600<br>1,400<br>2,773<br>2,800<br>1,400<br>9,600<br>1,750<br>2,380<br>1,400<br>1,400<br>5,600<br>2,100<br>4,400<br>4,800<br>4,970<br>4,490<br>2,241<br>2,000<br>3,826<br>2,453<br>1,138<br>2,867<br>1,565<br>74,721<br>2,020<br>1,230<br>1,390<br>3,750 |
| 28 Bath & Body Works 3,750 29 Office Depot 25,650 30 Famous Footwear 5,948 31 Ulta 9,942                                                                                                                                                                                                                                                                                                                                                                                                                                                                                                                                                                                                                                                                                                                                                                                                                                                                                                                                                                                                                                                                                                                                                                                                                                                                                                                                                                                                                                                                                                                                                                                                                                                                                                                                                                                                                                                                                                                                                                                                                                      | 28<br>29<br>30                                     | Famous Footwear                                                                                                                                                                                                                                                                                                                                                                               | 25,650<br>5,948                                                                                                                                                                                                                                           |
| 2E CVC Choos 2 030                                                                                                                                                                                                                                                                                                                                                                                                                                                                                                                                                                                                                                                                                                                                                                                                                                                                                                                                                                                                                                                                                                                                                                                                                                                                                                                                                                                                                                                                                                                                                                                                                                                                                                                                                                                                                                                                                                                                                                                                                                                                                                            | 21                                                 | Smoothie King<br>Available<br>Available<br>Dierbergs Markets                                                                                                                                                                                                                                                                                                                                  | 2,867<br>1,565<br>74,721                                                                                                                                                                                                                                  |
|                                                                                                                                                                                                                                                                                                                                                                                                                                                                                                                                                                                                                                                                                                                                                                                                                                                                                                                                                                                                                                                                                                                                                                                                                                                                                                                                                                                                                                                                                                                                                                                                                                                                                                                                                                                                                                                                                                                                                                                                                                                                                                                               | 31<br>32<br>33<br>34                               | TJ Maxx<br>Marshalls<br>Scrubs & Beyond                                                                                                                                                                                                                                                                                                                                                       | 30,025<br>27,550<br>4,800                                                                                                                                                                                                                                 |