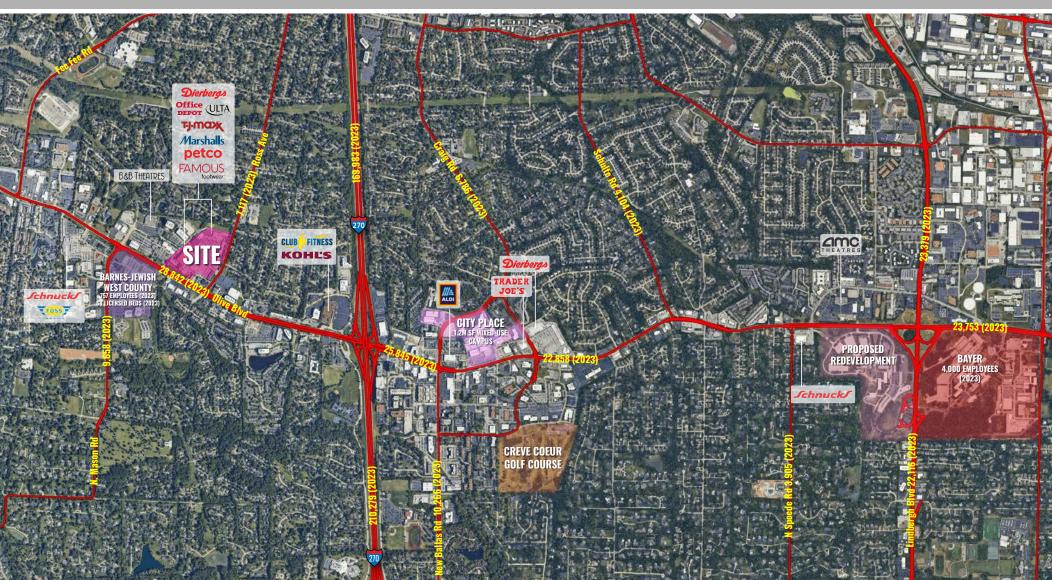

#### TRADE AREA OVERVIEW

With a population of 17,833, Creve Coeur, Missouri is a premier community for business in the St. Louis area because of its central location, amenities and high quality of life. Interstate 270, Interstate 64 and other primary roadways connect the city to the region and Lambert-St. Louis International Airport is less than 12 miles away. The City of Creve Coeur's Standard & Poor bond rating is AAA, one of only four such rated cities in Missouri. The city is ranked 3rd highest in assessed value in St. Louis County.

Creve Coeur is a key node for technology, life sci services in St. Louis. MED HH INCOME The city is home to Bayer Crop Science Division, the Nidus Center for Scientific Enterprise and the Donald Danforth Plant Center. Eight of the 25 largest IT consulting firms, two of the largest banks, two of the largest international companies in the St. Louis metropolitan area are located in Creve Coeur. Correctional Medical Services, Drury Hotels, Bayer and Isle of Capri Casinos are just a few of the companies that are headquartered in Creve Coeur: the American Association of Orthodontists is headquartered here as well. The city's top employers include Mercy Hospital, Bayer, Thomson Reuters and SSM Health Care. Bayer employs more than 4,000.