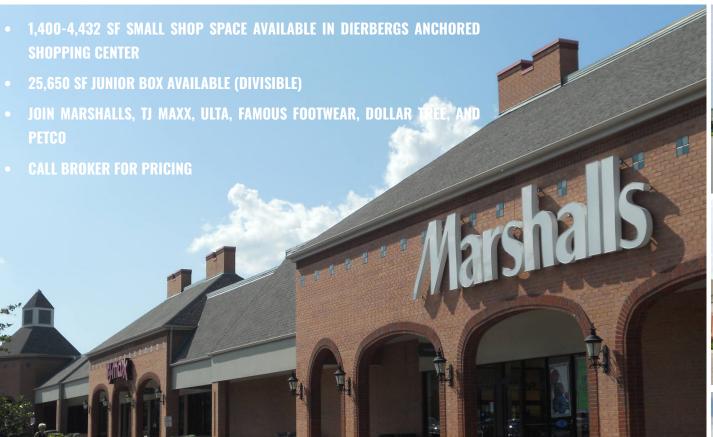

# JOE LODES

314.818.1564 (OFFICE) 314.852.8234 (MOBILE) Joe@LocationCRE.com

| Precision Fitness 5,600 Available 1,400 Chiro One 2,773 A Aquatic Fitness 2,800 Available 1,400 Chiro One 2,773 A Aquatic Fitness 2,800 Available 1,400 Chiro One 2,773 A Aquatic Fitness 2,800 Chiro One 2,773 A Aquatic Fitness 2,800 Chiro One 2,800 Chiro One 3,600 Chiro | Suite                                              | Tenant                                                                                                                                                                                                                                                                                                                                                                                        | SF                                                                                                                                                                                                                                                        |
|-------------------------------------------------------------------------------------------------------------------------------------------------------------------------------------------------------------------------------------------------------------------------------------------------------------------------------------------------------------------------------------------------------------------------------------------------------------------------------------------------------------------------------------------------------------------------------------------------------------------------------------------------------------------------------------------------------------------------------------------------------------------------------------------------------------------------------------------------------------------------------------------------------------------------------------------------------------------------------------------------------------------------------------------------------------------------------------------------------------------------------------------------------------------------------------------------------------------------------------------------------------------------------------------------------------------------------------------------------------------------------------------------------------------------------------------------------------------------------------------------------------------------------------------------------------------------------------------------------------------------------------------------------------------------------------------------------------------------------------------------------------------------------------------------------------------------------------------------------------------------------------------------------------------------------------------------------------------------------------------------------------------------------------------------------------------------------------------------------------------------------|----------------------------------------------------|-----------------------------------------------------------------------------------------------------------------------------------------------------------------------------------------------------------------------------------------------------------------------------------------------------------------------------------------------------------------------------------------------|-----------------------------------------------------------------------------------------------------------------------------------------------------------------------------------------------------------------------------------------------------------|
| 25 SAS Shoes 2,020<br>26 GNC 1,230<br>27 GameStop 1,390<br>28 Bath & Body Works 3,750<br>29 Office Denot 25,650                                                                                                                                                                                                                                                                                                                                                                                                                                                                                                                                                                                                                                                                                                                                                                                                                                                                                                                                                                                                                                                                                                                                                                                                                                                                                                                                                                                                                                                                                                                                                                                                                                                                                                                                                                                                                                                                                                                                                                                                               | 1 2 3 4 5 6 7 8 9 10 11 12 13 14 15 16 17 18 19 20 | Precision Fitness Available Chiro One Aquatic Fitness Available Dollar Tree Tabla Restaurant Hawaii Poke Elite Nail Salon Premier Martial Arts Shack Breakfast & Lunch LightRx Face & Body Med Spa Petco McAlister's Deli F45 Training Salon Lofts Mathnasium Penn Station East Coast Subs America's Best Contacts Available Smoothie King Available Dierbergs Markets SAS Shoes GNC GameStoo | 5,600<br>1,400<br>2,773<br>2,800<br>1,400<br>9,600<br>1,750<br>2,380<br>1,400<br>1,400<br>5,600<br>2,100<br>4,400<br>4,800<br>4,970<br>4,490<br>2,241<br>2,000<br>3,826<br>2,453<br>1,138<br>2,867<br>1,565<br>74,721<br>2,020<br>1,230<br>1,390<br>3,750 |
| 28 Bath & Body Works 3,750 29 Office Depot 25,650 30 Famous Footwear 5,948 31 Ulta 9,942                                                                                                                                                                                                                                                                                                                                                                                                                                                                                                                                                                                                                                                                                                                                                                                                                                                                                                                                                                                                                                                                                                                                                                                                                                                                                                                                                                                                                                                                                                                                                                                                                                                                                                                                                                                                                                                                                                                                                                                                                                      | 28<br>29<br>30                                     | Famous Footwear                                                                                                                                                                                                                                                                                                                                                                               | 25,650<br>5,948                                                                                                                                                                                                                                           |
| 2E CVC Choos 2 030                                                                                                                                                                                                                                                                                                                                                                                                                                                                                                                                                                                                                                                                                                                                                                                                                                                                                                                                                                                                                                                                                                                                                                                                                                                                                                                                                                                                                                                                                                                                                                                                                                                                                                                                                                                                                                                                                                                                                                                                                                                                                                            | 21                                                 | Smoothie King<br>Available<br>Available<br>Dierbergs Markets                                                                                                                                                                                                                                                                                                                                  | 2,867<br>1,565<br>74,721                                                                                                                                                                                                                                  |
|                                                                                                                                                                                                                                                                                                                                                                                                                                                                                                                                                                                                                                                                                                                                                                                                                                                                                                                                                                                                                                                                                                                                                                                                                                                                                                                                                                                                                                                                                                                                                                                                                                                                                                                                                                                                                                                                                                                                                                                                                                                                                                                               | 31<br>32<br>33<br>34                               | TJ Maxx<br>Marshalls<br>Scrubs & Beyond                                                                                                                                                                                                                                                                                                                                                       | 30,025<br>27,550<br>4,800                                                                                                                                                                                                                                 |