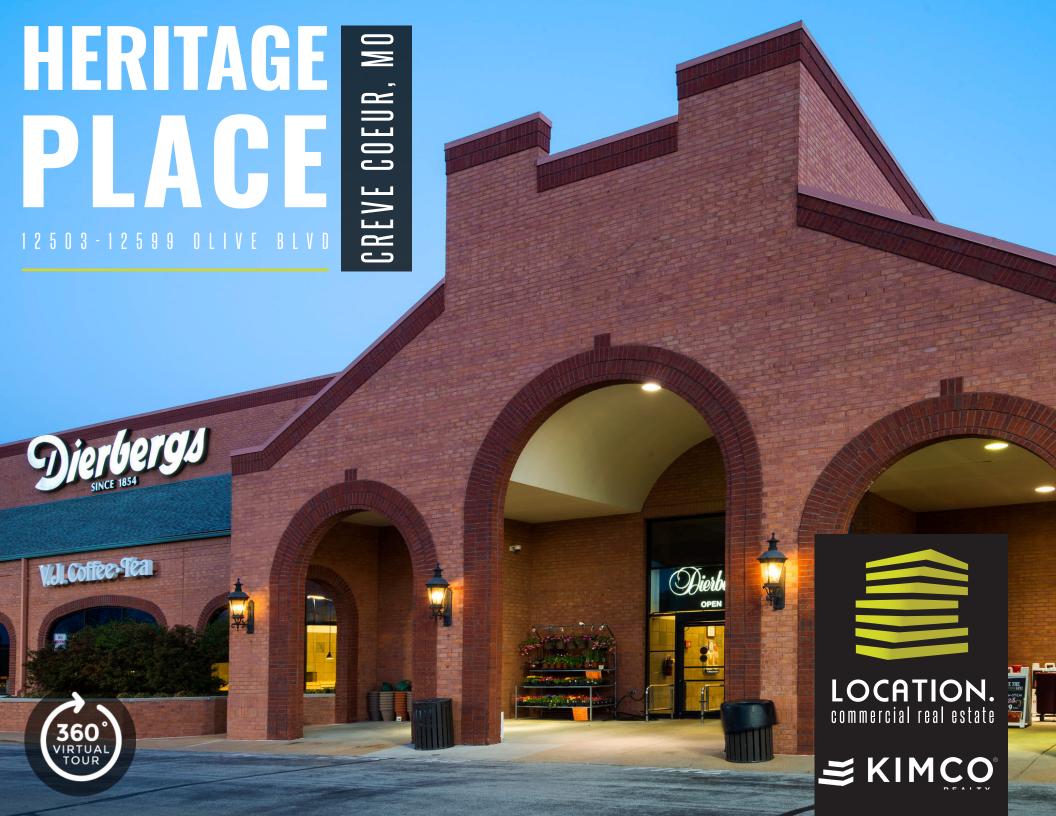

#### TRADE AREA OVERVIEW

With a population of 17,833, Creve Coeur, Missouri is a premier community for business in the St. Louis area because of its central location, amenities and high quality of life. Interstate 270, Interstate 64 and other primary roadways connect the city to the region and Lambert-St. Louis International Airport is less than 12 miles away. The City of Creve Coeur's Standard & Poor bond rating is AAA, one of only four such rated cities in Missouri. The city is ranked 3rd highest in assessed value in St. Louis County.

Creve Coeur is a key node for technology, life sci services in St. Louis. MED HH INCOME The city is home to Bayer Crop Science Division, the Nidus Center for Scientific Enterprise and the Donald Danforth Plant Center. Eight of the 25 largest IT consulting firms, two of the largest banks, two of the largest international companies in the St. Louis metropolitan area are located in Creve Coeur. Correctional Medical Services, Drury Hotels, Bayer and Isle of Capri Casinos are just a few of the companies that are headquartered in Creve Coeur: the American Association of Orthodontists is headquartered here as well. The city's top employers include Mercy Hospital, Bayer, Thomson Reuters and SSM Health Care. Bayer employs more than 4,000.