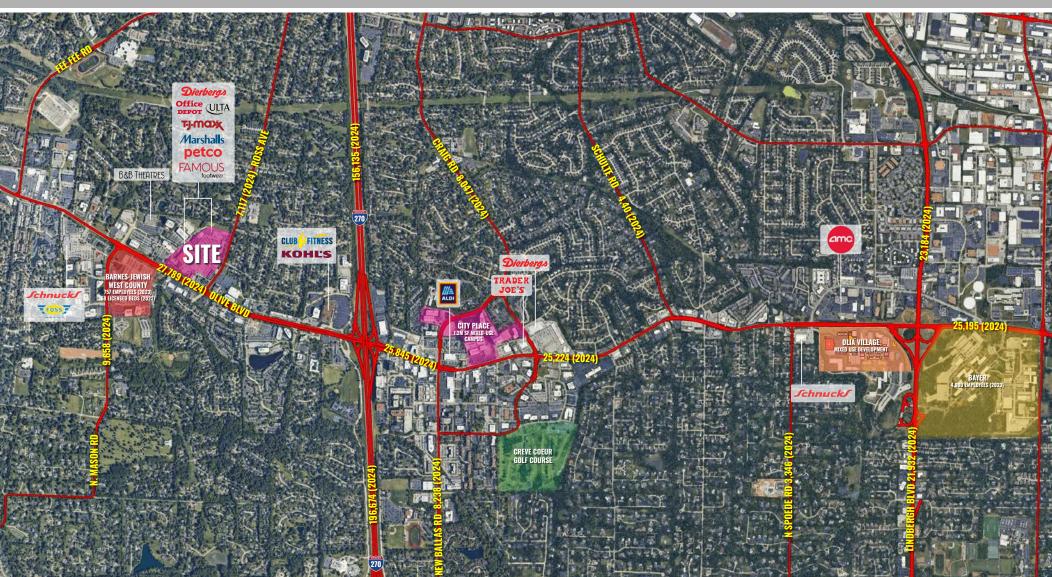

#### TRADE AREA OVERVIEW

With a population of 17,833, Creve Coeur, Missouri is a premier community for business in the St. Louis area because of its central location, amenities and high quality of life. Interstate 270, Interstate 64 and other primary roadways connect the city to the region and Lambert-St. Louis International Airport is less than 12 miles away. The City of Creve Coeur's Standard & Poor bond rating is AAA, one of only four such rated cities in Missouri. The city is ranked 3rd highest in assessed value in St. Louis County.

Creve Coeur is a key node for technology, life sci services in St. Louis. The city is home to Bayer Crop Science Division, the Nidus Center for Scientific Enterprise and the Donald Danforth Plant Center. Eight of the 25 largest IT consulting firms, two of the largest banks, two of the largest international companies in the St. Louis metropolitan area are located in Creve Coeur. Correctional Medical Services, Drury Hotels, Bayer and Isle of Capri Casinos are just a few of the companies that are headquartered in Creve Coeur; the American Association of Orthodontists is headquartered here as well. The city's top employers include Mercy Hospital, Bayer, Thomson Reuters and SSM Health Care. Bayer employs more than 4,000.