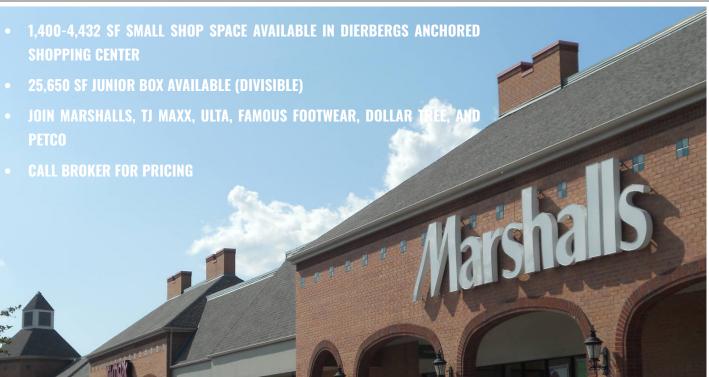

AREA RETAIL | RESTAURANTS

**Marshalls**.

Median HH Income

\$100,000 or more

\$75,000 to \$100,000

\$60,000 to \$75,000

\$40,000 to \$60,000

Less than \$40,000