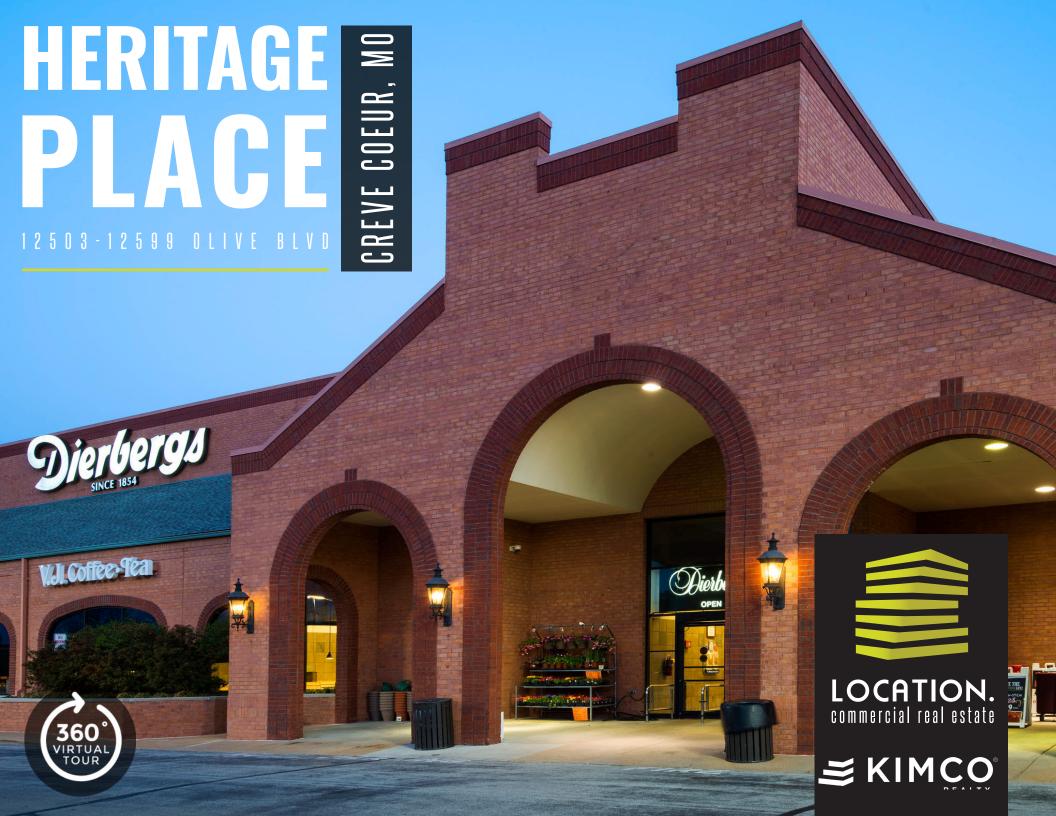

#### TRADE AREA OVERVIEW

With a population of 17,833, Creve Coeur, Missouri is a premier community for business in the St. Louis area because of its central location, amenities and high quality of life. Interstate 270, Interstate 64 and other primary roadways connect the city to the region and Lambert-St. Louis International Airport is less than 12 miles away. The City of Creve Coeur's Standard & Poor bond rating is AAA, one of only four such rated cities in Missouri. The city is ranked 3rd highest in assessed value in St. Louis County.

Creve Coeur is a key node for technology, life sci services in St. Louis. The city is home to Bayer Crop Science Division, the Nidus Center for Scientific Enterprise and the Donald Danforth Plant Center. Eight of the 25 largest IT consulting firms, two of the largest banks, two of the largest international companies in the St. Louis metropolitan area are located in Creve Coeur. Correctional Medical Services, Drury Hotels, Bayer and Isle of Capri Casinos are just a few of the companies that are headquartered in Creve Coeur; the American Association of Orthodontists is headquartered here as well. The city's top employers include Mercy Hospital, Bayer, Thomson Reuters and SSM Health Care. Bayer employs more than 4,000.