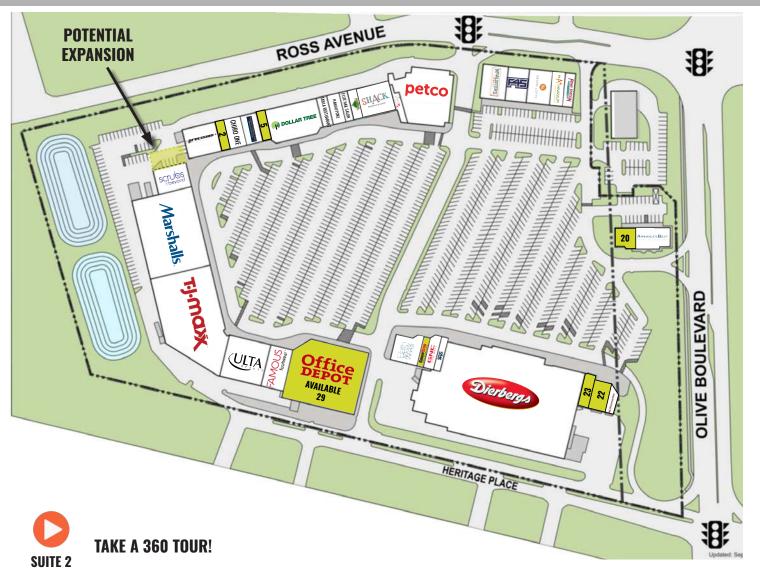

### JOE LODES

314.818.1564 (OFFICE) 314.852.8234 (MOBILE) Joe@LocationCRE.com

| Suite                                                                                                                                  | Tenant                            | SF             |
|----------------------------------------------------------------------------------------------------------------------------------------|-----------------------------------|----------------|
| 1                                                                                                                                      | Precision Fitness                 | 5,600          |
| 2                                                                                                                                      | Available                         | 1,400          |
| 3                                                                                                                                      | Chiro One                         | 2,773          |
| 4                                                                                                                                      | Aquatic Fitness                   | 2,800          |
| 2<br>3<br>4<br>5<br>6<br>7<br>8<br>9                                                                                                   | Available                         | 1,400          |
| 6                                                                                                                                      | Dollar Tree                       | 9,600          |
| 7                                                                                                                                      | Tabla Restaurant                  | 1,750          |
| 8                                                                                                                                      | Hawaii Poke                       | 2,380          |
| 9                                                                                                                                      | Flite Nail Salon                  | 1,400          |
| 10                                                                                                                                     | Premier Martial Arts              | 1,400          |
| 11                                                                                                                                     | Shack Breakfast & Lunch           | 5,600          |
| 12                                                                                                                                     | LightRx Face & Body Med Spa       | 2,100          |
| 13                                                                                                                                     | Petco                             | 14,566         |
| 14                                                                                                                                     | McAlister's Deli                  | 4,800          |
| 15                                                                                                                                     | F45 Training                      | 4,070          |
| 16                                                                                                                                     | Salon Lofts                       | 4,490          |
| 17                                                                                                                                     | Mathnasium                        | 2,241          |
| 18                                                                                                                                     | Penn Station East Coast Subs      | 2.000          |
| 19                                                                                                                                     | America's Best Contacts           | 3.826          |
| 20                                                                                                                                     | Available                         | 2,453          |
| 21                                                                                                                                     | Smoothie King                     | 2,453<br>1,138 |
| 22                                                                                                                                     | Δvailahle                         | 2.867          |
| 23                                                                                                                                     | Available                         | 1.565          |
| 24                                                                                                                                     | Dierbergs Markets                 | 74.721         |
| 25                                                                                                                                     | SAS Shoes                         | 2.020          |
| 26                                                                                                                                     | GNC                               | 1,230          |
| 27                                                                                                                                     | ComoCton (AVAII ARI F 1/20/2026)  | 1,390          |
| 28                                                                                                                                     | Bath & Body Works<br>Office Depot | 3,750          |
| 29                                                                                                                                     | Office Depot                      | 25,650         |
| 11<br>12<br>13<br>14<br>15<br>16<br>17<br>18<br>19<br>20<br>21<br>22<br>22<br>23<br>24<br>25<br>26<br>27<br>28<br>29<br>30<br>31<br>32 | Famous Footwear                   | 5,948          |
| 31                                                                                                                                     | Ulta                              | 9,942          |
| 32                                                                                                                                     | TJ Maxx                           | 30,025         |
| 33                                                                                                                                     | Marshalls                         | 27,550         |
| 34                                                                                                                                     | Scrubs & Beyond                   | 4,800          |