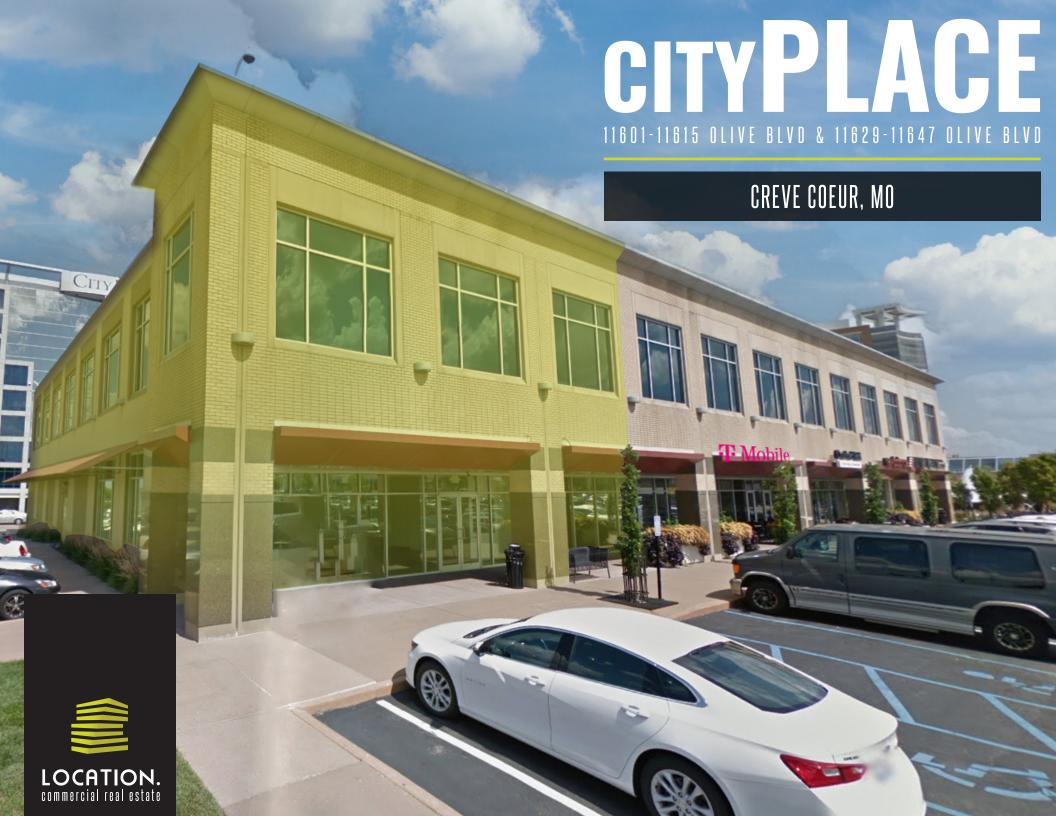

- 2,848-6,031 SF AVAILABLE
- 6.031 SF END CAP AVAILABLE
- CENTRALLY LOCATED IN THE HEART OF THE CREVE COEUR BUSINESS DISTRICT IN FRONT OF CITY PLACE OFFICE CAMPUS WITH 1.2 MILLION SQUARE FEET OF OFFICE
- CREVE COEUR HAS THE THIRD HIGHEST DAYTIME POPULATION IN ST. LOUIS
- EXCELLENT VISIBILITY TO NEARLY 30,000 VPD ON OLIVE BLVD
- SITUATED BETWEEN MULTIPLE GROCERY STORES, DIERBERGS, SCHNUCKS AND TRADER JOE'S
- CALL BROKER FOR PRICING