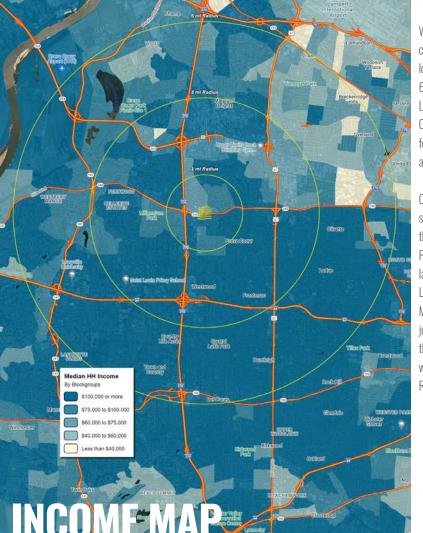

## **DEMOGRAPHICS**

|               | 1 mile   | 3 miles   | 5 miles   |
|---------------|----------|-----------|-----------|
| POPULATION    | 9,482    | 58,851    | 162,061   |
| HOUSEHOLDS    | 4,439    | 26,719    | 69,147    |
| EMPLOYEES     | 18,473   | 99,980    | 171,149   |
| MED HH INCOME | \$90,573 | \$114,323 | \$112,766 |