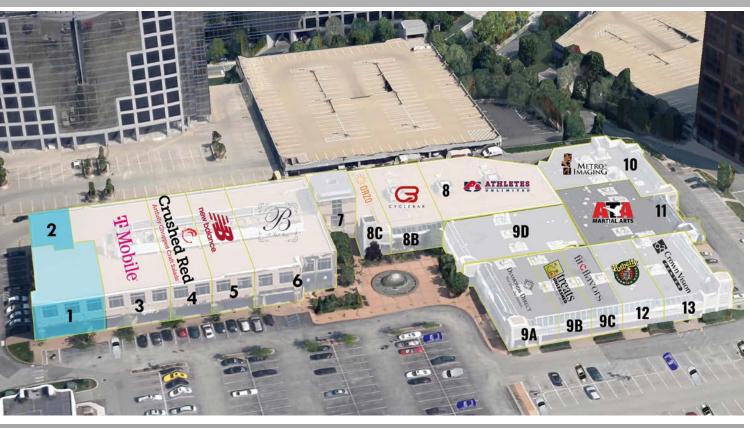

| 1  | AVAILABLE                   | 2,848 SF |
|----|-----------------------------|----------|
| 2  | AVAILABLE                   | 3,183 SF |
| 3  | T-MOBILE                    | 3,737 SF |
| 4  | CRUSHED RED                 | 3,303 SF |
| 5  | NEW BALANCE                 | 3,581 SF |
| 6  | IL BEL LAGO                 | 6,200 SF |
| 7  | ESPN RADIO                  |          |
| 88 | ATHLETES UNLIMITED          | 9,256 SF |
| 8B | CYCLE BAR                   | 3,000 SF |
| 90 | ORZO MEDITERRANEAN          | 2,000 SF |
| 9A | DIAMONDS DIRECT             | 5,000 SF |
| 9B | TREATS UNLEASHED            | 2,100 SF |
| 90 | FIT FLAVORS                 | 2,100 SF |
| 9D | BEAUTY AND WELNESS ON OLIVE | 2,743 SF |
| 10 | METRO IMAGING               | 4,676 SF |
| 11 | ATA MARTIAL ARTS            | 5,185 SF |
| 12 | POTBELLY                    | 2,000 SF |
| 13 | CROWN OPTICAL               | 2,480 SF |