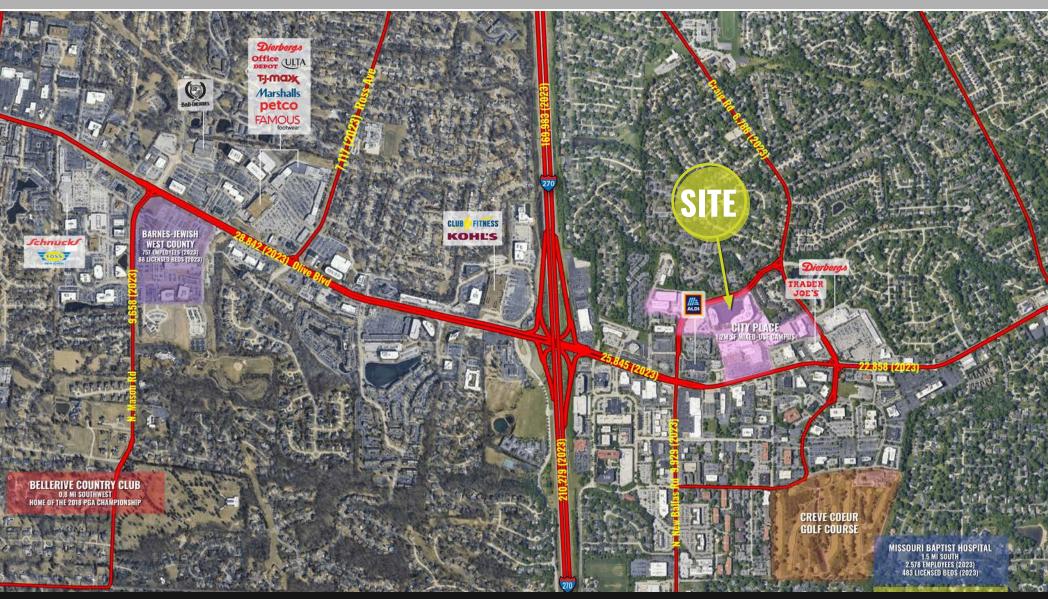

- 2,848-6,031 SF AVAILABLE
- 6.031 SF END CAP AVAILABLE
- CENTRALLY LOCATED IN THE HEART OF THE CREVE COEUR BUSINESS DISTRICT IN FRONT OF CITY PLACE OFFICE CAMPUS WITH 1.2 MILLION SQUARE FEET OF OFFICE
- CREVE COEUR HAS THE THIRD HIGHEST DAYTIME POPULATION IN ST. LOUIS
- EXCELLENT VISIBILITY TO NEARLY 30,000 VPD ON OLIVE BLVD
- SITUATED BETWEEN MULTIPLE GROCERY STORES, DIERBERGS, SCHNUCKS AND TRADER JOE'S
- CALL BROKER FOR PRICING

www.LocationCRE.com

314.818.1562 (OFFICE) 314.488.5900 (MOBILE)

314.818.1564 (OFFICE) 314.852.8234 (MOBILE) Joe@LocationCRE.com

JOE LODES

**ZOOM AERIAL** Alex@LocationCRE.com

314.818.1562 (OFFICE) 314.488.5900 (MOBILE) Alex@LocationCRE.com 314.818.1564 (OFFICE) 314.852.8234 (MOBILE)