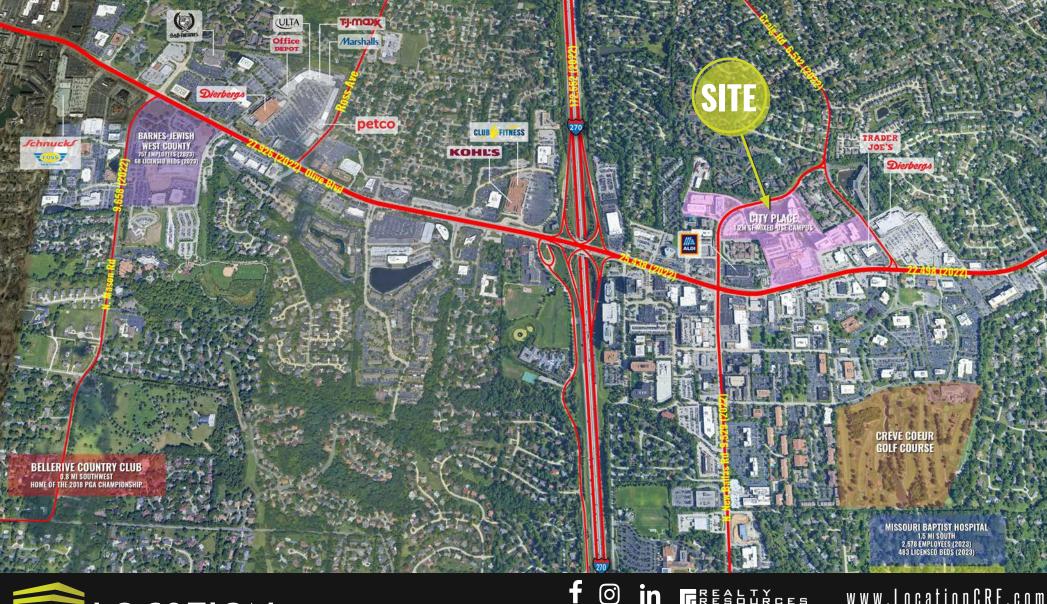

# CITY PLACE 11601-11615 OLIVE BLVD & 11629-11647 OLIVE BLVD

### CREVE COEUR, MO

T Mobile

CITY

LOCATION.

commercial real estate

With a population of 17,833, Creve Coeur, Missouri is a premier community for business in the St. Louis area because of its central location, amenities and high quality of life. Interstate 270, Interstate 64 and other primary roadways connect the city to the region and Lambert-St. Louis International Airport is less than 12 miles away. The City of Creve Coeur's Standard & Poor bond rating is AAA, one of only four such rated cities in Missouri. The city is ranked 3rd highest in assessed value in St. Louis County.

TRADE AREA OVERVIEW

Creve Coeur is a key node for technology, life sciences and health services in St. Louis. The city is home to Bayer Crop Science Division, the Nidus Center for Scientific Enterprise and the Donald Danforth Plant Center. Eight of the 25 largest IT consulting firms, two of the largest banks, two of the largest international companies in the St. Louis metropolitan area are located in Creve Coeur. Correctional Medical Services, Drury Hotels, Bayer and Isle of Capri Casinos are just a few of the companies that are headquartered in Creve Coeur; the American Association of Orthodontists is headquartered here as well. The city's top employers include Mercy Hospital, Bayer, Thomson Reuters and SSM Health Care. Bayer employs more than 4,000.

2,848 SF

3.183 SF

3,737 SF

3 303 SF

- 2,848-6,031 SF AVAILABLE
- 6,031 SF END CAP AVAILABLE
- CENTRALLY LOCATED IN THE HEART OF THE CREVE COEUR BUSINESS DISTRICT IN FRONT OF CITY PLACE OFFICE CAMPUS WITH 1.2 MILLION SQUARE FEET OF OFFICE
- CREVE COEUR HAS THE THIRD HIGHEST DAYTIME POPULATION IN ST. LOUIS
- EXCELLENT VISIBILITY TO OVER 30,000 VPD ON OLIVE BLVD
- SITUATED BETWEEN MULTIPLE GROCERY STORES, DIERBERGS, SCHNUCKS AND TRADER JOE'S
- CALL BROKER FOR PRICING