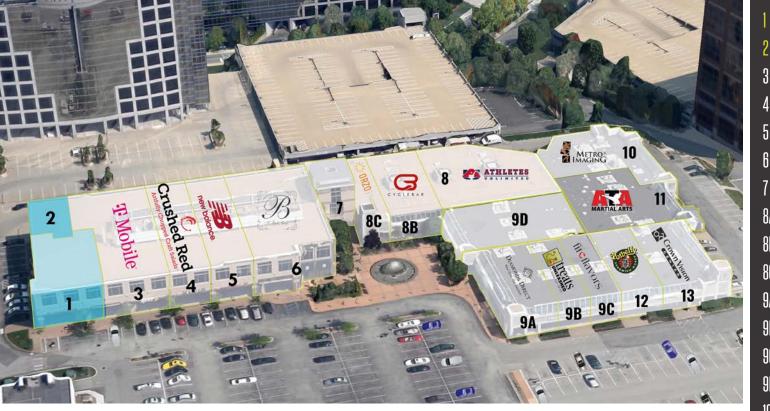

| 4  |                             | 0,000 01 |
|----|-----------------------------|----------|
| 5  | NEW BALANCE                 | 3,581 SF |
| 6  | IL BEL LAGO                 | 6,200 SF |
| 7  | ESPN RADIO                  |          |
| 8A | ATHLETES UNLIMITED          | 9,256 SF |
| 8B | CYCLE BAR                   | 3,000 SF |
| 38 | ORZO MEDITERRANEAN          | 2,000 SF |
| 9A | DIAMONDS DIRECT             | 5,000 SF |
| 9B | TREATS UNLEASHED            | 2,100 SF |
| 90 | FIT FLAVORS                 | 2,100 SF |
| 9D | BEAUTY AND WELNESS ON OLIVE | 2,743 SF |
| 10 | METRO IMAGING               | 4,676 SF |
| 11 | ATA MARTIAL ARTS            | 5,185 SF |
| 12 | POTBELLY                    | 2,000 SF |
| 13 | CROWN OPTICAL               | 2,480 SF |
|    |                             |          |