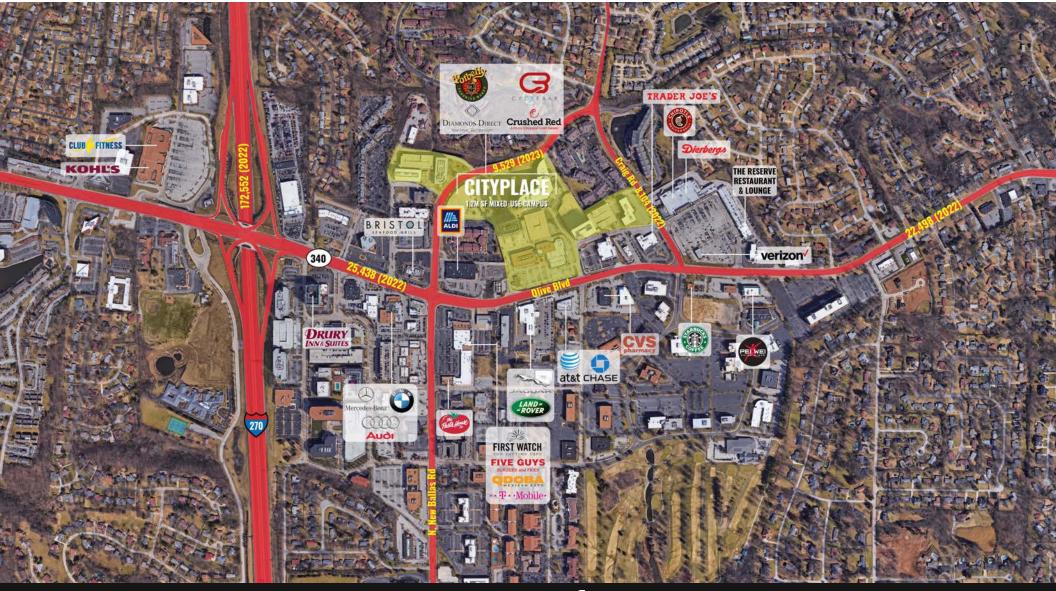

2,848 SF

3.183 SF

3,737 SF

3 303 SF

- 2,848-6,031 SF AVAILABLE
- 6,031 SF END CAP AVAILABLE
- CENTRALLY LOCATED IN THE HEART OF THE CREVE COEUR BUSINESS DISTRICT IN FRONT OF CITY PLACE OFFICE CAMPUS WITH 1.2 MILLION SQUARE FEET OF OFFICE
- CREVE COEUR HAS THE THIRD HIGHEST DAYTIME POPULATION IN ST. LOUIS
- EXCELLENT VISIBILITY TO OVER 30,000 VPD ON OLIVE BLVD
- SITUATED BETWEEN MULTIPLE GROCERY STORES, DIERBERGS, SCHNUCKS AND TRADER JOE'S
- CALL BROKER FOR PRICING