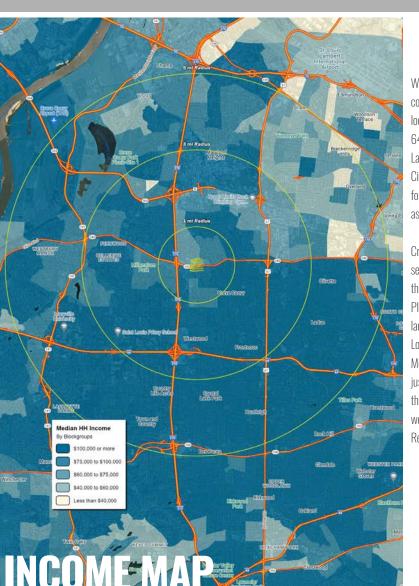

#### **DEMOGRAPHICS**

|               | 1 mile   | 3 miles   | 5 miles   |
|---------------|----------|-----------|-----------|
| POPULATION    | 9,482    | 58,851    | 162,061   |
| HOUSEHOLDS    | 4,439    | 26,719    | 69,147    |
| EMPLOYEES     | 18,473   | 99,980    | 171,149   |
| MED HH INCOME | \$90,573 | \$114,323 | \$112,766 |
|               |          |           |           |