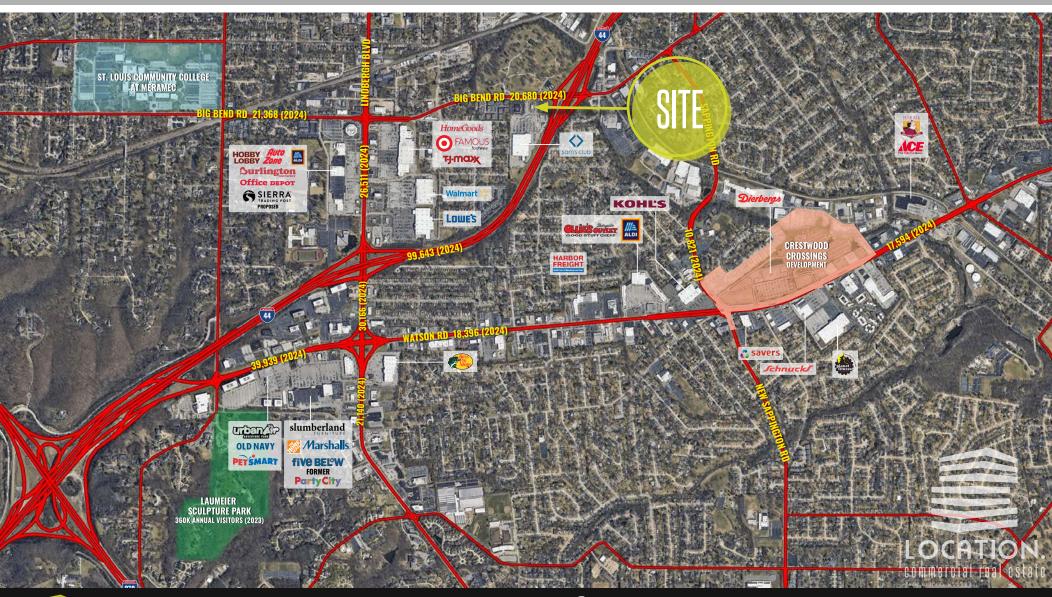

#### TRADE AREA OVERVIEW

Crestwood is a mature suburban community located in the desirable southwestern portion of St. Louis County and has also been named as a "Tree City USA." With nearly 2,000,000 square feet of retail space, Crestwood is a major hub of retail activity in St. Louis County. Crestwood's business district runs nearly 2.2 miles along Watson Road, the commercial corridor within the City of Crestwood. Over the last decade, over 400,000 square feet of new retail space has been added to the city. Crestwood is also home to several public parks, including Whitecliff Park, which sits on 85 acres.

Located nearby is the downtown Kirkwood business district. The district is on the National Register of Historic Places and is home to many restaurants and shops as well as the Kirkwood Farmers' Market and Kirkwood Train Station. Kirkwood has a bustling retail community outside of the downtown area as well. Restaurants and shops are dotted up and down Manchester Road on the north side of Kirkwood. On the south side of Kirkwood, near Interstate 44, are two shopping centers, Kirkwood Commons and Kirkwood Crossing. Opened in 1979, The Magic House is a not-for-profit participatory children's museum located in Kirkwood. The museum opened in a 5,500 square foot Victorian mansion and has expanded to include 55,000 square feet of exhibits and serves over 600,000 visitors annually. The Magic House is ranked as the nation's #1 attraction based on child appeal by the Zagat U.S. Family Travel Guide.

St. Louis Community College-Meramec ("Meramec") is also located close by. The 78-acre campus is the largest community college in Missouri.

To the south of Kirkwood lies the community of Sunset Hills. The Sunset Hills business community is vital, with an optimal mix of retail sales and office space. Panera Bread is headquartered in Sunset Hills. The residents of Sunset Hills enjoy easy access to Laumeier Sculpture Park, an outdoor sculpture garden with rotating indoor exhibitions and numerous large sculptures on the park grounds. Sunset Hills features 70 acres of park land mixing just the right blend of undisturbed natural beauty and open, passive areas for everyone to enjoy.

### AREA RETAIL | RESTAURANTS

Walmart :

BEN WEIS BILL SIEMS

314.818.1563 (OFFICE) 314.629.6532 (MOBILE) Ben@LocationCRE.com 314.818.1566 (OFFICE) 314.363.8327 (MOBILE)

Bill@LocationCRE.com

f o in FRESLIYCES