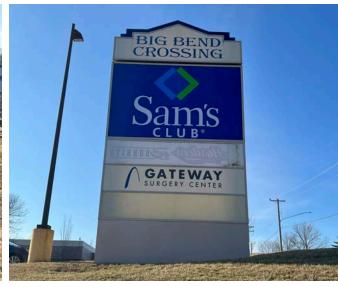

# 10224 BIG BEND BLVD

**ZOOM AERIAL** 

BEN WEIS BILL SIEMS

314.818.1563 (OFFICE) 314.629.6532 (MOBILE) Ben@LocationCRE.com 314.818.1566 (OFFICE) 314.363.8327 (MOBILE) Bill@LocationCRE.com

- 3,303 SF FORMER HARDEE'S
- 0.82 ACRES
- ZONED C-1 LOCAL BUSINESS
- 22,030 VEHICLES PER DAY ON BIG BEND
- LOCATED AT SIGNALIZED INTERSECTION IN FRONT OF SAM'S CLUB
- PYLON AND FREESTANDING POLE SIGNAGE AVAILABLE
- \$95K/YR ABSOLUTE NET GROUND LEASE
- PLEASE CONTACT BROKER FOR PRICING OR ADDITIONAL INFORMATION