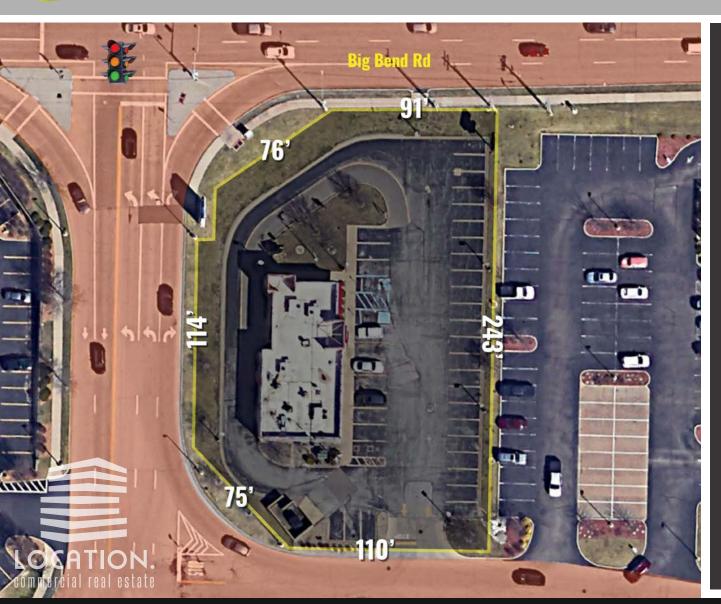

# 10224 BIG BEND BLVD

**ZOOM AERIAL** 

BEN WEIS BILL SIEMS

314.818.1563 (OFFICE) 314.629.6532 (MOBILE) Ben@LocationCRE.com 314.818.1566 (OFFICE) 314.363.8327 (MOBILE) Bill@LocationCRE.com

- 3,303 SF FORMER HARDEE'S
- 0.82 ACRES
- ZONED C-1 LOCAL BUSINESS
- 22,030 VEHICLES PER DAY ON BIG BEND
- LOCATED AT SIGNALIZED INTERSECTION IN FRONT OF SAM'S CLUB
- PYLON AND FREESTANDING POLE SIGNAGE AVAILABLE
- \$95K/YR ABSOLUTE NET GROUND LEASE
- PLEASE CONTACT BROKER FOR PRICING OR ADDITIONAL INFORMATION