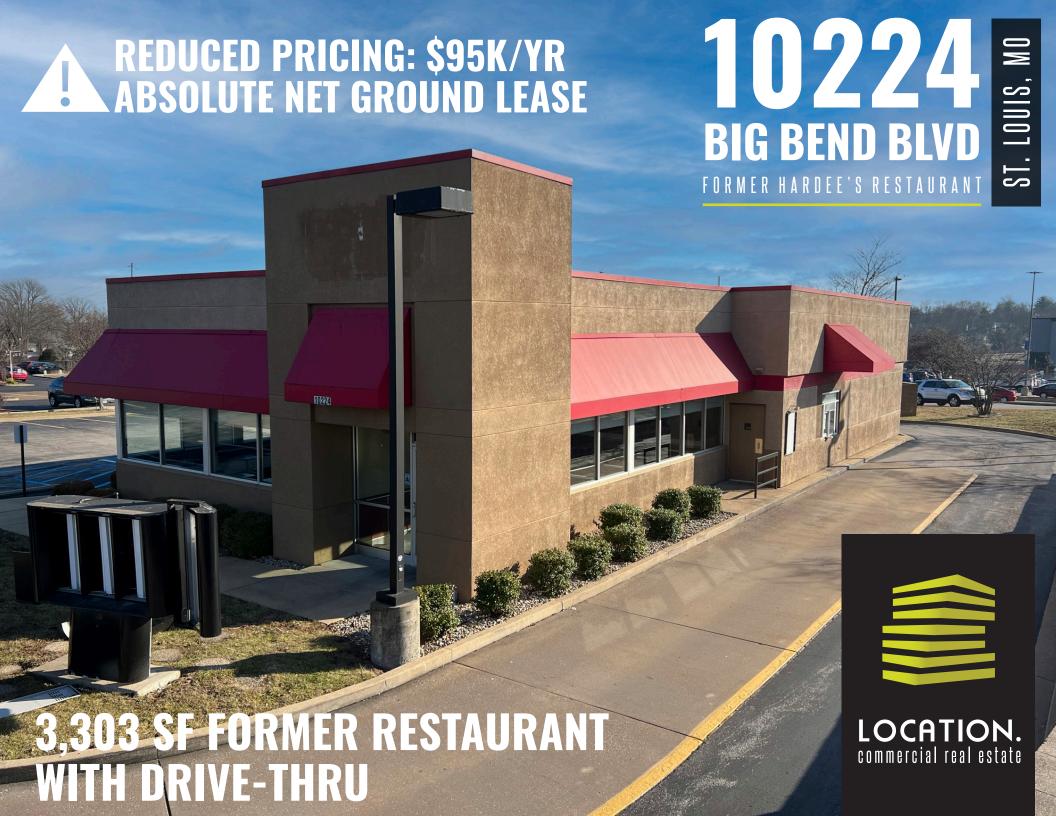

# 10224 BIG BEND BLVD

**ZOOM AERIAL** 

BEN WEIS BILL SIEMS

314.818.1563 (OFFICE) 314.629.6532 (MOBILE) Ben@LocationCRE.com 314.818.1566 (OFFICE) 314.363.8327 (MOBILE) Bill@LocationCRE.com

- 3,303 SF FORMER HARDEE'S
- 0.82 ACRES
- ZONED C-1 LOCAL BUSINESS
- 22,030 VEHICLES PER DAY ON BIG BEND
- LOCATED AT SIGNALIZED INTERSECTION IN FRONT OF SAM'S CLUB
- PYLON AND FREESTANDING POLE SIGNAGE AVAILABLE
- \$95K/YR ABSOLUTE NET GROUND LEASE
- PLEASE CONTACT BROKER FOR PRICING OR ADDITIONAL INFORMATION