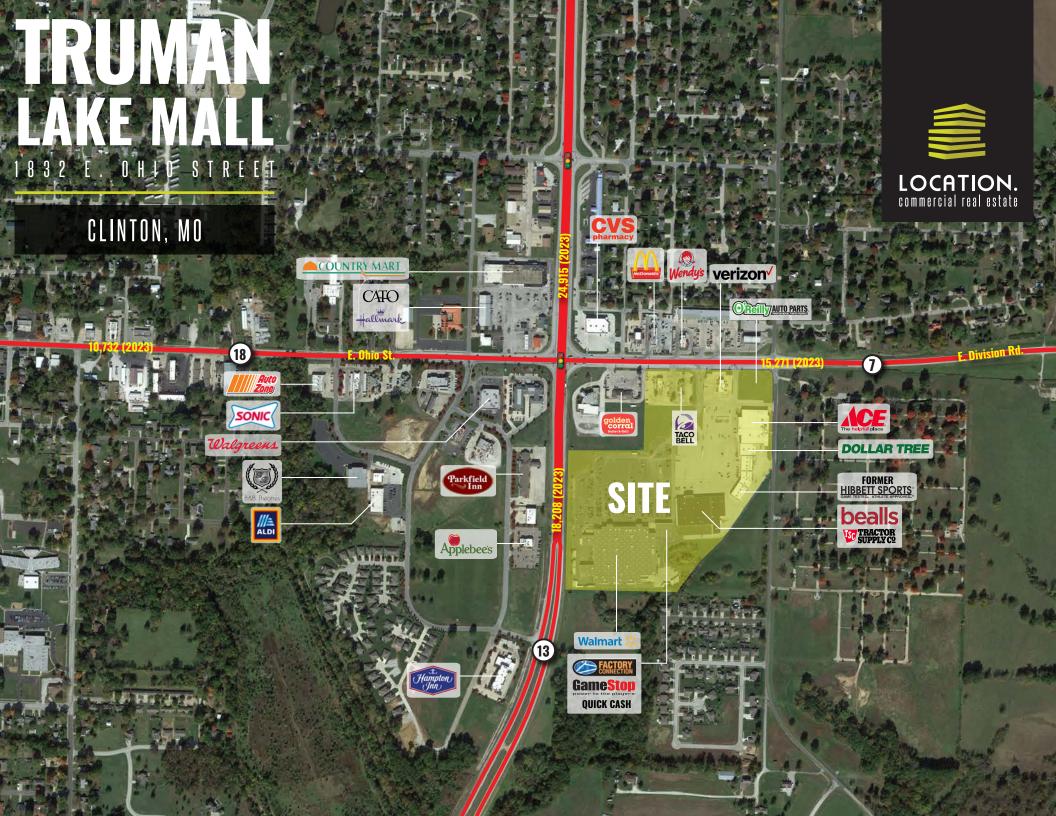

## TRUMAN LAKE MALL MARKET AERIAL

TONY MOON

314.818.1567 (OFFICE) 314.560.0781 (MOBILE) Tony@LocationCRE.com SCOTT BITNEY

314.818.1550 (DIRECT) 314.276.4673 (MOBILE) Scott@LocationCRE.com ALEX APTER

314.818.1562 (OFFICE) 314.488.5900 (MOBILE) Alex@LocationCRE.com

314.818.1550 (DIRECT) 314.276.4673 (MOBILE) Scott@LocationCRE.com ALEX APTER

314.818.1562 (OFFICE) 314.488.5900 (MOBILE) Alex@LocationCRE.com

- WALMART SUPERCENTER ANCHORED SHOPPING CENTER LOCATED IN THE HEART OF THE TRADE AREA
- MAJOR RETAILERS INCLUDE WALMART, ACE HARDWARE, TRACTOR SUPPLY, BEALLS, AND FACTORY CONNECTION
- AVAILABLE SPACE FROM 1,050-11,699 SF
- OUTPARCEL OPPORTUNITIES
- CLOSE TO TRUMAN LAKE, MISSOURI'S LARGEST MAN MADE LAKE, OFFERING GREAT FISHING AND CAMPING