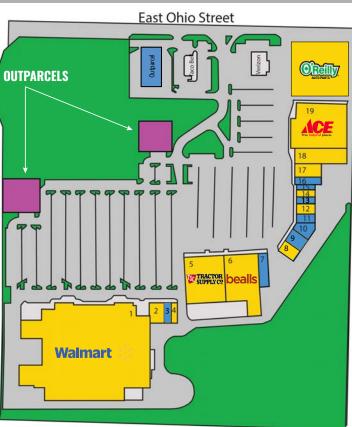

| Suite     | Tenant             | SF                  |  |
|-----------|--------------------|---------------------|--|
| 1         | Walmart            | 151,980             |  |
| 2         | Factory Connection | 4,960               |  |
| 3         | AVAILABLE          | 1,600               |  |
| 4         | Quik Cash          | 2,080               |  |
| 5         | Bealls             | 25,200              |  |
| 6         | Tractor Supply     | 21,585              |  |
| 7         | AVAILABLE          | 11,699              |  |
| 8         | Blush Boot Camp    | 3,850               |  |
| 9         | AVAILABLE          | 4,900               |  |
| 10        | AVAILABLE          | 2,760               |  |
| 11        | AVAILABLE          | 1,050               |  |
| 12        | #1 Nails           | 1,400               |  |
| 13        | AVAILABLE          | 1,750               |  |
| 14        | Snip N Clip        | 1,400               |  |
| 15        | AVAILABLE          | 1,750               |  |
| 16        | AVAILABLE          | 2,100               |  |
| 17        | Dollar Tree        | 8,000               |  |
| 18        | Integrity Floors   | 10,191              |  |
| 19        | Ace Hardware       | 31,809              |  |
| OUTPARCEL | AVAILABLE          | APPX. 8 ACRES 3,000 |  |

314.818.1550 (DIRECT) 314.276.4673 (MOBILE) Scott@LocationCRE.com ALEX APTER

314.818.1562 (OFFICE) 314.488.5900 (MOBILE) Alex@LocationCRE.com

- WALMART SUPERCENTER ANCHORED SHOPPING CENTER LOCATED IN THE HEART OF THE TRADE AREA
- MAJOR RETAILERS INCLUDE WALMART, ACE HARDWARE, TRACTOR SUPPLY, BEALLS, AND FACTORY CONNECTION
- AVAILABLE SPACE FROM 1,050-11,699 SF
- OUTPARCEL OPPORTUNITIES
- CLOSE TO TRUMAN LAKE, MISSOURI'S LARGEST MAN MADE LAKE, OFFERING GREAT FISHING AND CAMPING