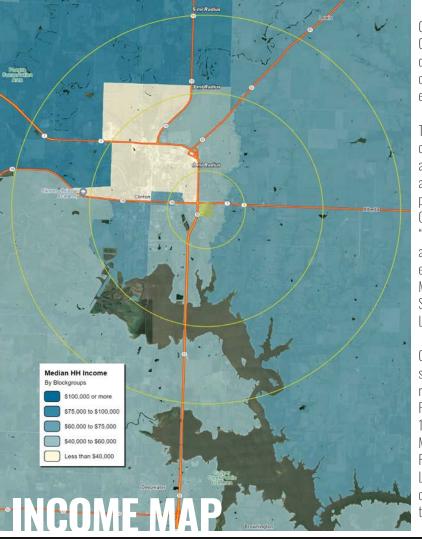

## **DEMOGRAPHICS**

|               | 5 mile   | 10 miles | 15 miles |
|---------------|----------|----------|----------|
| POPULATION    | 10,529   | 14,053   | 18,602   |
| HOUSEHOLDS    | 4,538    | 6,018    | 7,987    |
| EMPLOYEES     | 4,956    | 5,294    | 5,681    |
| MED HH INCOME | \$49,541 | \$52,675 | \$54,794 |