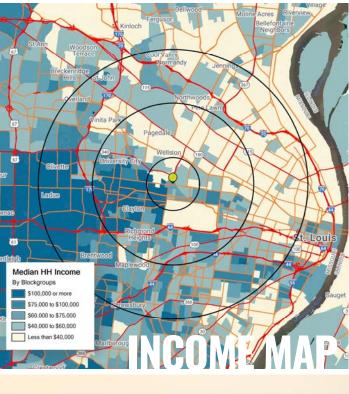

KEVIN SHAPIRO

314.818.1550 (OFFICE) 314.283.4691 (MOBILE) Kevin@LocationCRE.com BEN WEIS

3 MI

3 MI

**3 MI** 

50.085

111.822

314.818.1563 (OFFICE) 314.629.6532 (MOBILE) Ben@LocationCRE.com

**5 MI** 

**5 MI** 

**5 MI** 

131.592

287.352

\$266.955 \$132,664 \$165.914 **EMPLOYEES 1 MI** 3 MI **5 MI** 44.524 105.158 205.648

**1 MI** 17.137

**1 MI** 

**1 MI** 

8.027

Clayton combines a bustling downtown with quiet, secure residential neighborhoods. It is a chic suburban community with urban flair. Just west of the city of S Louis, Clayton is the hub of metropolitan St. Louis and the seat of St. Louis County. Clayton's central location and convenient access to several interstates and major arteries place it within minutes of just about anywhere in the region. With a mix of stately single-family homes, condominiums and multiple-family apartments Clayton's exceptional residential neighborhoods offer a choice of living styles and price ranges, and most are within walking distance of business districts, offices restaurants, galleries and specialty boutiques and shops.

**POPULATION** 

**HOUSEHOLDS** 

**AVG HH INCOME** 

www.LocationCRE.com