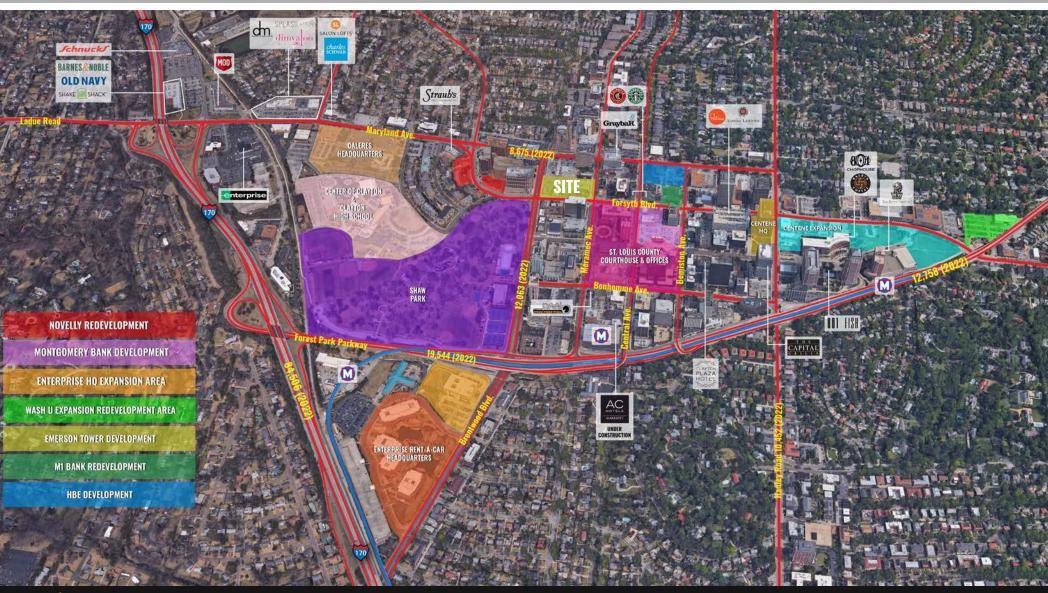

**1 MI** 

8.027

Clayton combines a bustling downtown with quiet, secure residential neighborhoods. It is a chic suburban community with urban flair. Just west of the city of S Louis, Clayton is the hub of metropolitan St. Louis and the seat of St. Louis County. Clayton's central location and convenient access to several interstates and major arteries place it within minutes of just about anywhere in the region. With a mix of stately single-family homes, condominiums and multiple-family apartments Clayton's exceptional residential neighborhoods offer a choice of living styles and price ranges, and most are within walking distance of business districts, offices restaurants, galleries and specialty boutiques and shops.

Clayton's bustling downtown is the region's premier business district and home to Forbes and Fortune 500 headquarters and branch offices. A variety of companies are headquartered in Clayton, such as Armstrong Teasdale, Caleres, Centene Corporation, Enterprise Rent-a-Car and DTZ, among others.