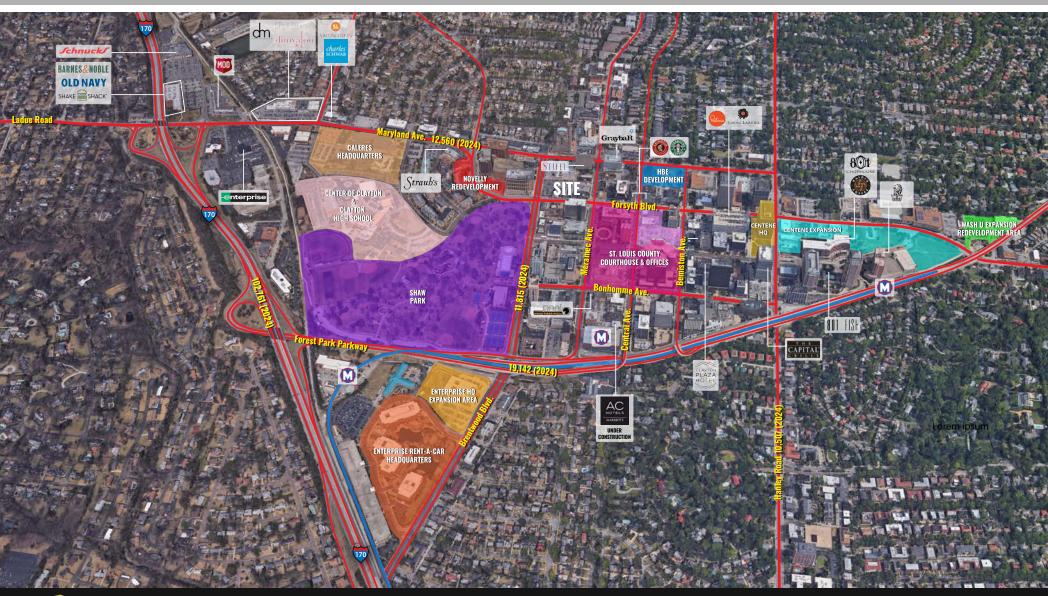

\$132,664

1 MI 44.524

3 MI 105.158 5 MI 205.648

CLAYTON'S BUSTLING DOWNTOWN IS THE REGION'S PREMIER BUSINESS DISTRICT AND HOME TO FORBES AND FORTUNE 500 HEADQUARTERS AND BRANCH OFFICES. A VARIETY OF COMPANIES ARI HEADOLIARTERED IN CLAYTON, SLICH AS ARMSTRONG TEASDALE, CALERES, CENTENE CORPORATION, ENTERPRISE RENT-A-CAR AND DTZ, AMONG OTHERS

HE CITY'S PUBLIC SCHOOL DISTRICT IS ONE OF THE NATION'S BEST, WITH 95% OF ITS HIGH SCHOOL GRADUATES GOING ON TO COLLEGE. CLAYTON IS ALSO HOME TO SEVERAL PRIVATE INSTITUTIONS NCLUDING WASHINGTON UNIVERSITY, FONTBONNE UNIVERSITY AND CONCORDIA SEMINARY