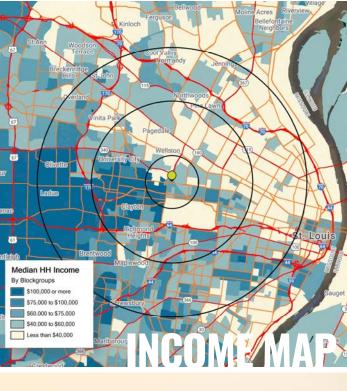

KEVIN SHAPIRO

314.818.1550 (OFFICE) 314.283.4691 (MOBILE) Kevin@LocationCRE.com BEN WEIS

314.818.1563 (OFFICE) 314.629.6532 (MOBILE) Ben@LocationCRE.com

**POPULATION** 

17.137

3 MI 111.822

3 MI

50.085

5 MI 287.352

**HOUSEHOLDS** 

1 MI 8.027

5 MI 131.592

5 MI

**AVG HH INCOME** 

**EMPLOYEES** 

1 MI \$266.955 3 MI \$165.914

\$132,664

1 MI 44.524

3 MI 105.158 5 MI 205.648

CLAYTON'S BUSTLING DOWNTOWN IS THE REGION'S PREMIER BUSINESS DISTRICT AND HOME TO FORBES AND FORTUNE 500 HEADQUARTERS AND BRANCH OFFICES. A VARIETY OF COMPANIES ARI HEADOLIARTERED IN CLAYTON, SLICH AS ARMSTRONG TEASDALE, CALERES, CENTENE CORPORATION, ENTERPRISE RENT-A-CAR AND DTZ, AMONG OTHERS