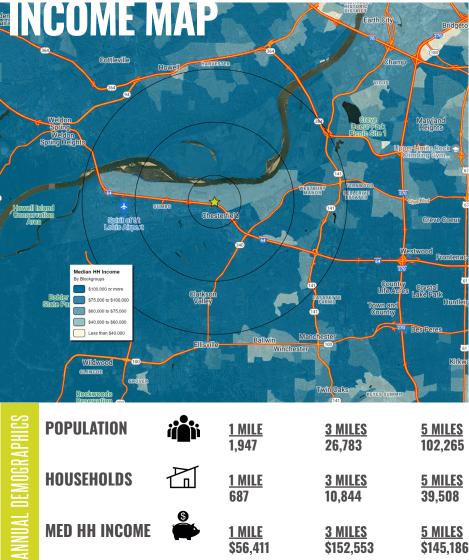

ing destination with over 150 restaurants and hundreds of retail shops.



# 🔊 🗿 in 🦻 🖬 Reelation CRE.com

THE INFORMATION IN THIS FLYER HAS BEEN OBTAINED FROM SOURCES BELIEVED RELABLE. WHILE WE DO NOT DOUBT ITS ACCURACY, WE HAVE NOT VERIFIED IT AND MAKE NO GUARANTEE ABOUT IT. IT IS YOU RESPONSIBILITY TO INDEFENDENTLY CONFIRM ITS ACCURACY AND COMPLETENESS. ANY PROJECTIONS, OPINIONS, ASSUMPTIONS OR ESTIMATES USED ARE FOR EXAMPLE ONLY AND DO NOT REPRESENT THE CURRENT O FUTURE PERFORMANCE OF THE PROPERTY. THE VALUE OF THIS TRANSACTION TO YOU DEPENDS ON TAX AND OTHER FACTORS WHICH SHOULD BE EVALUATED BY YOUR TAX, FINANCIAL AND LEGAL ADVISORS, YOU AN YOUR ADVISORS SHOULD CONDUCT A CAREFUL. INDEPENDENT INVESTIGATION OF THE PROPERTY TO DETERMINE TO YOUR SATISFACTION THE SUITABLETY FOR YOUR RELO



LOCATION. commercial real estate



LOCATION.

commercial real estate

#### BILL SIEMS

314.818.1566 (OFFICE) 314.363.8327 (MOBILE) Bill@LocationCRE.com

#### JOE LODES

314.818.1564 (OFFICE)

314.852.8234 (MOBILE)

Joe@LocationCRE.com

SCOTT BITNEY

314.818.1550 (OFFICE) 314.276.4673 (MOBILE) Scott@LocationCRE.com



- OUTPARCEL AVAILABLE IN FRONT OF ST. LOUIS' ONLY TOPGOLF LOCATION
- GROUND LEASE, BUILD TO SUIT, OR PURCHASE OPPORTUNITY
- ENTERTAINMENT DESTINATION: THE DISTRICT AT CHESTERFIELD, THE FACTORY, TOP GOLF, AND MAIN EVENT
- EXCELLENT VISIBILITY TO I-64 WITH EXPOSURE TO OVER 96,000 VPD
- PROMINENT NATIONAL RETAIL IN SURROUNDING AREA INCLUDING TARGET, WALMART, PETSMART, DICK'S, LOWE' S, ROSS, OLD NAVY AND MORE
- CALL BROKER FOR PRICING

# RESLIXER WWW.LocationCRE.com

THE INFORM