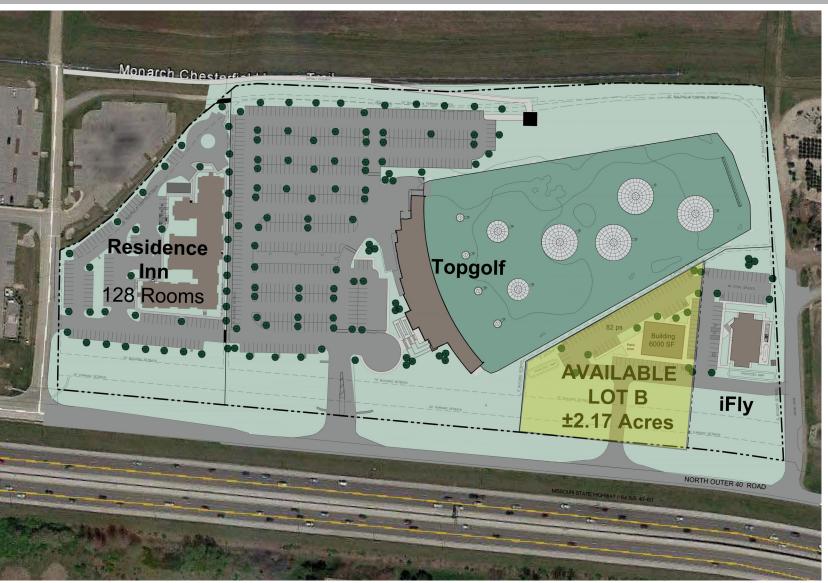

#### JOE LODES

314.818.1564 (OFFICE)

314.852.8234 (MOBILE)

Joe@LocationCRE.com

SCOTT BITNEY

314.818.1550 (OFFICE) 314.276.4673 (MOBILE) Scott@LocationCRE.com

- OUTPARCEL AVAILABLE IN FRONT OF ST. LOUIS' ONLY TOPGOLF LOCATION
- GROUND LEASE, BUILD TO SUIT, OR PURCHASE OPPORTUNITY
- ENTERTAINMENT DESTINATION: THE DISTRICT AT CHESTERFIELD, THE FACTORY, TOP GOLF, AND MAIN EVENT
- EXCELLENT VISIBILITY TO I-64 WITH EXPOSURE TO OVER 96,000 VPD
- PROMINENT NATIONAL RETAIL IN SURROUNDING AREA INCLUDING TARGET, WALMART, PETSMART, DICK'S, LOWE' S, ROSS, OLD NAVY AND MORE
- CALL BROKER FOR PRICING