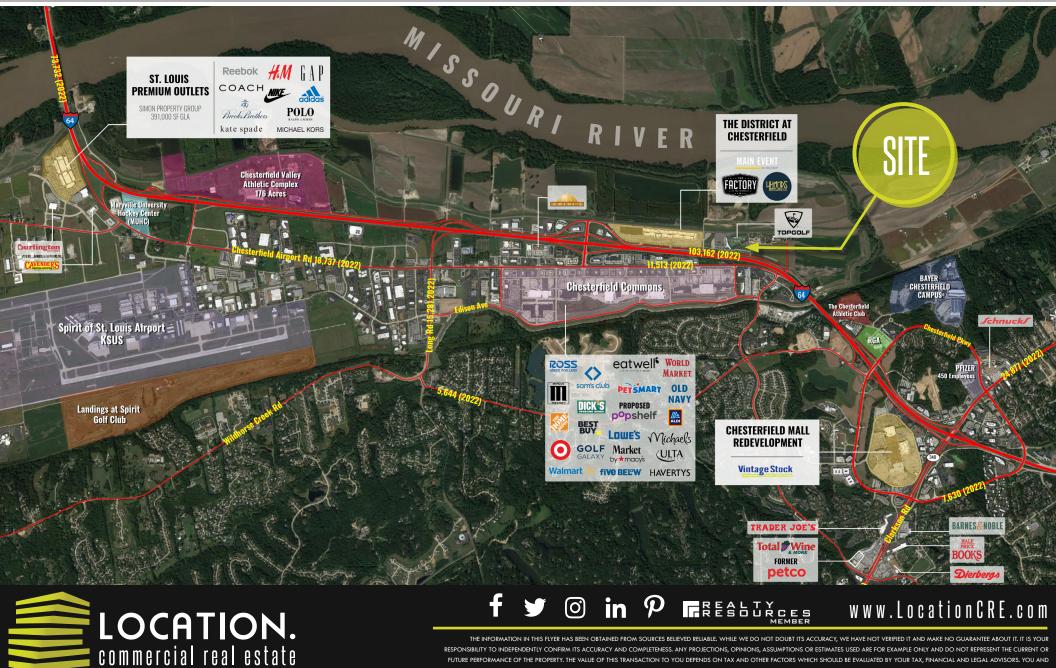

# MARKET AERIAL

#### JOE LODES

314.818.1564 (OFFICE)

314.852.8234 (MOBILE)

Joe@LocationCRE.com

SCOTT BITNEY

314.818.1550 (OFFICE) 314.276.4673 (MOBILE) Scott@LocationCRE.com

- OUTPARCEL AVAILABLE IN FRONT OF ST. LOUIS' ONLY TOPGOLF LOCATION
- GROUND LEASE, BUILD TO SUIT, OR PURCHASE OPPORTUNITY
- ENTERTAINMENT DESTINATION: THE DISTRICT AT CHESTERFIELD, THE FACTORY, TOP GOLF, AND MAIN EVENT
- EXCELLENT VISIBILITY TO I-64 WITH EXPOSURE TO OVER 96,000 VPD
- PROMINENT NATIONAL RETAIL IN SURROUNDING AREA INCLUDING TARGET, WALMART, PETSMART, DICK'S, LOWE' S, ROSS, OLD NAVY AND MORE
- CALL BROKER FOR PRICING