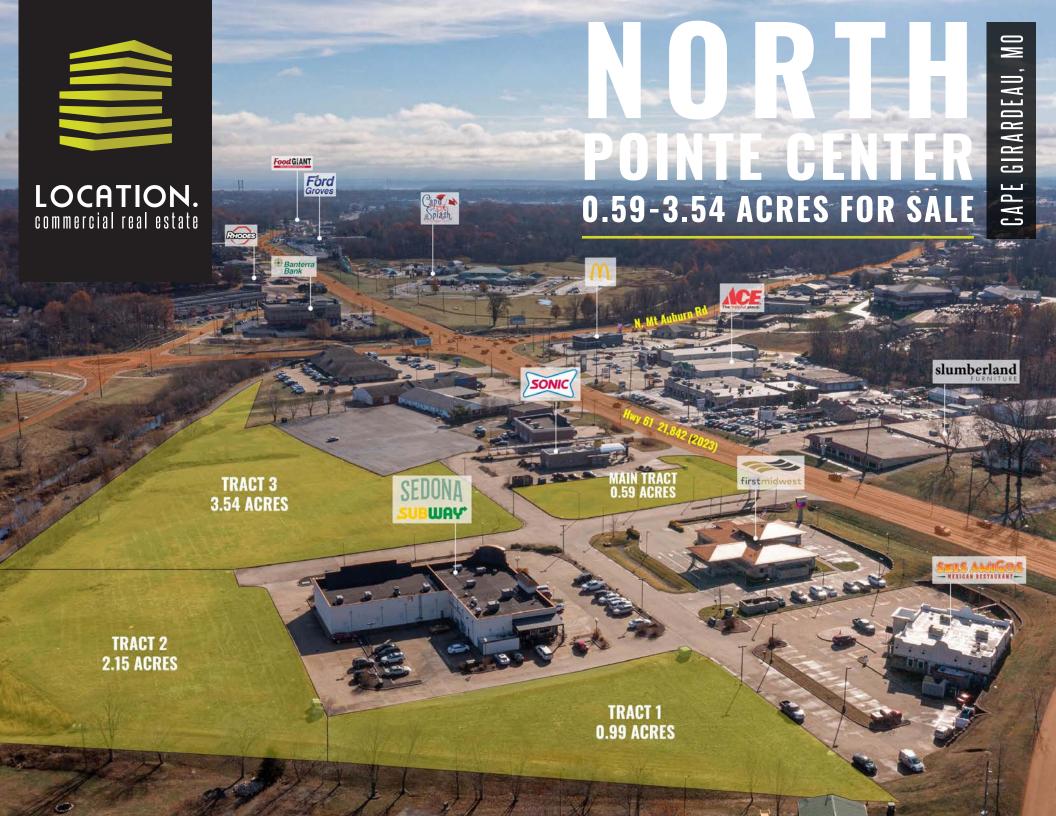

NORTH POINTE CENTER

# **NEIGHBORHOOD VIBE**



LOCATION.

commercial real estate

## BEN WEIS

314.818.1563 (OFFICE) 314.629.6532 (MOBILE) ben@LocationCRE.com

TRADE AREA OVERVIEW

## TONY MOON

314.818.1567 (DIRECT) 314.560.0781 (MOBILE) tony@LocationCRE.com IAN SILBERMAN

314.818.1560 (OFFICE) 314.409.9904 (MOBILE) ian@LocationCRE.com

#### **DEMOGRAPHICS**

|                                     |                           | 1 mile    | 3 miles     | 5 miles  |
|-------------------------------------|---------------------------|-----------|-------------|----------|
| e of<br>ippi                        | POPULATION                | 5,411     | 31,727      | 48,954   |
| hort<br>ons,<br>ning                | HOUSEHOLDS                | 2,243     | 12,802      | 20,010   |
| big