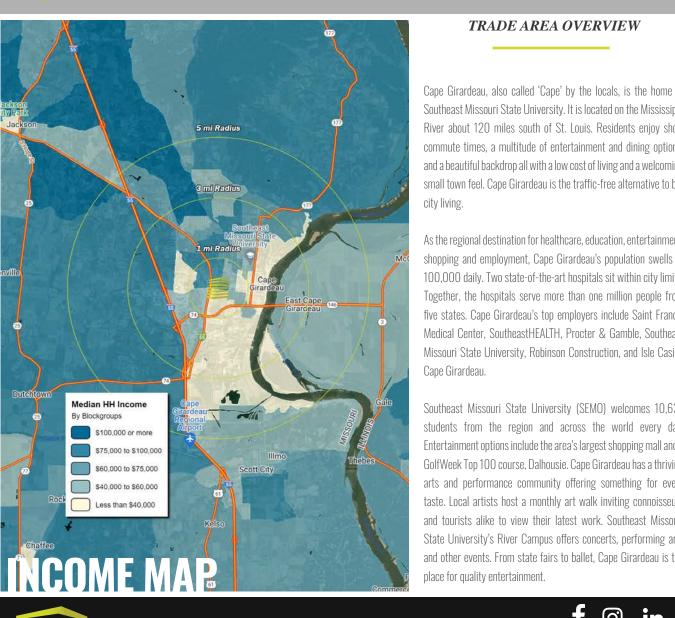

## BEN WEIS

314.818.1563 (OFFICE) 314.629.6532 (MOBILE) ben@LocationCRE.com

TRADE AREA OVERVIEW

#### **DEMOGRAPHICS**

|                                     |                           | 1 mile    | 3 miles     | 5 miles  |
|-------------------------------------|---------------------------|-----------|-------------|----------|
| e of<br>ippi                        | POPULATION                | 5,411     | 31,727      | 48,954   |
| hort<br>ons,<br>ning                | HOUSEHOLDS                | 2,243     | 12,802      | 20,010   |
| big                                 | EMPLOYEES                 | 2,280     | 20,691      | 28,648   |
| ent,<br>s to                        | MED HH INCOME             | \$115,712 | \$84,107    | \$80,555 |
| nits.                               |                           |           |             |          |
| rom<br>ncis                         | AREA RETAIL   RESTAURANTS |           |             |          |
| east                                |                           |           |             |          |
| sino                                | SUBI                      | sl        | umber       | land     |
| 637                                 |                           |           | _           |          |
| day.                                |                           | A SEDONA  |             |          |
| nd a                                | McDonald's JCUUNA         |           |             |          |
| /ing                                |                           |           |             |          |
| very<br>eurs<br>ouri<br>arts<br>the | SONI                      | C .       | The helpful | place.   |
|                                     |                           |           |             |          |