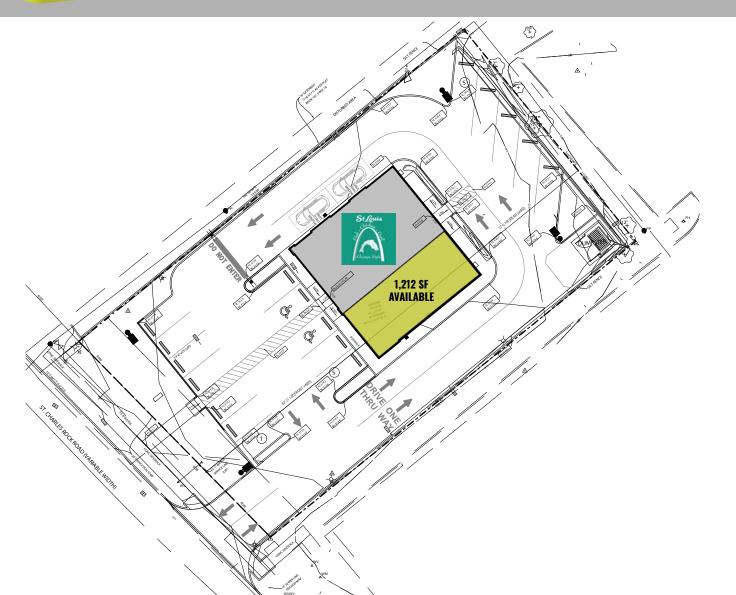

Wendy's

LOCATION.

commercial real estate

TONY MOON BEN WEIS

314.818.1563 (OFFICE) 314.560.0781 (MOBILE) Tony@LocationCRE.com 314.818.1563 (OFFICE) 314.629.6532 (MOBILE) Ben@LocationCRE.com

- 1,212 SF AVAILABLE IN BRIDGETON, MO
- NEW CONSTRUCTION BUILDING NEAR A SIGNAL LOCATED ACROSS FROM WALMART (2.3M ANNUAL VISITS)
- UNOBSTRUCTED VISIBILITY TO OVER 20,000 VPD ON ST. CHARLES ROCK RD
- PLEASE CALL BROKER FOR PRICING AND ADDITIONAL DETAILS