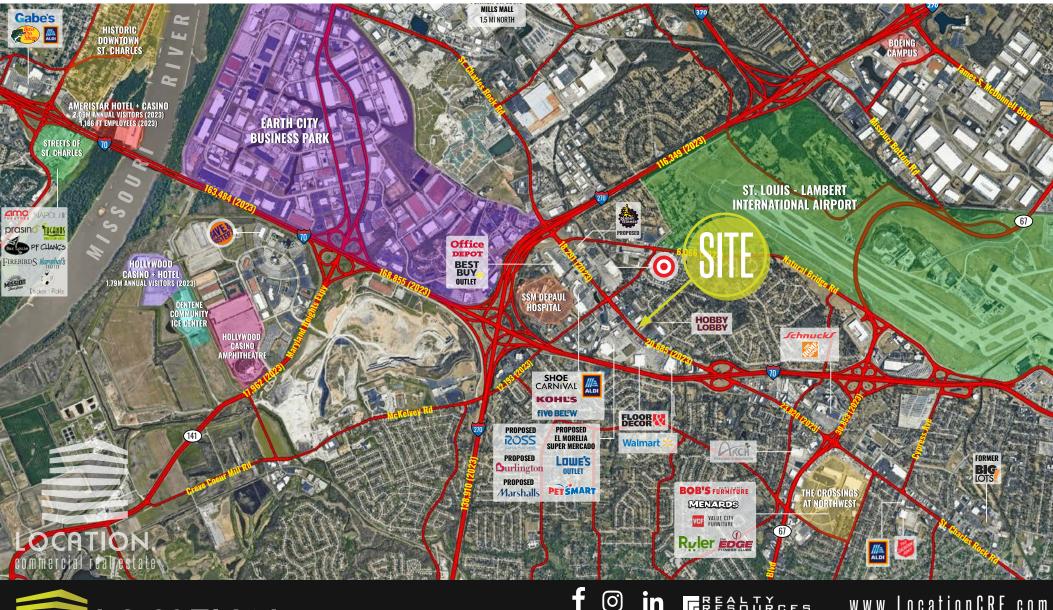

#### TRADE AREA OVERVIEW

Bordering Hazelwood to the southwest is Bridgeton, which is home to Missouri's highest volume interstate interchange, I-70 and I-270, with more than a combined total of over 300,000 vehicles per day. A vibrant retail corridor on St. Charles Rock Road ("The Rock Road") includes Walmart Supercenter, Target, Kohl's, Best Buy, Home Depot, and Schnucks. Trans States Airlines is headquartered in Bridgeton as well as the headquarters for Trans States' subsidiary GoJet airlines. Bridgeton's substantial industrial base includes manufacturing firms Hussmann Refrigeration, Hunter Engineering, Continental Manufacturing, Materials Lifecycle Management Company and Challenge Manufacturing. SSM DePaul, a full-service hospital is also located in Bridgeton.

Maryland Heights borders Bridgeton to the south. A number of major corporations call Maryland Heights home. They include: Edward Jones, Elsevier Publishing, Fred Weber Inc., Agilix Solutions, Hollywood Casino, Hydromat Inc., the St. Louis Post-Dispatch, Watlow Electric, and World Wide Technology. Also in Maryland Heights is Westport Plaza - a highly recognized 42-acre business and entertainment district in St. Louis. This landmark destination is conveniently located near the intersection of I-270 and Page Avenue.