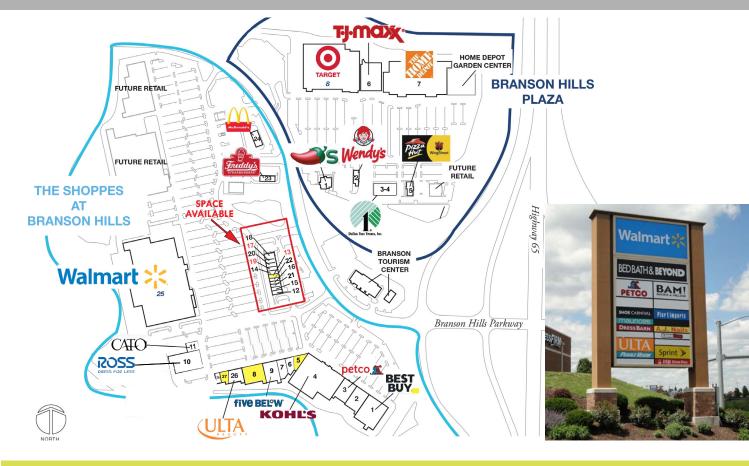

## THE SHOPPES AT BRANSON HILLS

SITE PLAN

## ALEX APTER

314.488.5900 (MOBILE) Alex@LocationCRE.com 314.818.1550 (OFFICE) 314.276.4673 (MOBILE) Scott@LocationCRE.com

SCOTT BITNEY

| Unit                                      | THE SHOPPES AT BRANSON HILLS – 256,<br>Tenant | SF               |
|-------------------------------------------|-----------------------------------------------|------------------|
| 1<br>2<br>3<br>4<br>5<br>6<br>7<br>8<br>9 | Best Buy                                      | 30,000           |
| Z<br>Q                                    | Books-a-Million<br>Petco                      | 15,500<br>14,500 |
| 4                                         | Kohl's                                        | 68,890           |
| 5                                         | AVAILABLE                                     | 5,000            |
| 6                                         | Shoe Carnival                                 | 6,000            |
| 7                                         | Rally House                                   | 7,500            |
| 8                                         | AVAILABLE (3/1/2025)                          | 16,957           |
| 9                                         | Five Below                                    | 15,114           |
| וו                                        | Ross                                          | 25,000           |
| 11                                        | Cato                                          | 4,800            |
| 12                                        | Arby's                                        | 3,032            |
| 1 <i>0</i><br>1 <i>1</i>                  | AVAILABLE<br>Sprint                           | 2,800<br>1,412   |
| 15                                        | GameStop                                      | 1,412            |
| 1 <mark>3</mark><br>14<br>15<br>16<br>17  | AJ Elite Nails                                | 1,413            |
| 17                                        | US Cellular                                   | 1,402            |
| 18                                        | Pearle Vision                                 | 3,031            |
| 18<br>19                                  | Sally Beauty                                  | 1,400            |
| 20                                        | Jackson Hewitt Tax                            | 1,400            |
| 21                                        | Cricket                                       | 1,400            |
| 22                                        | AJ Elite Nails                                | 1,400            |
| 23                                        | Freddy's Frozen Custard                       | 3,331            |
| 20<br>21<br>22<br>23<br>24<br>25<br>26    | McDonald's                                    | 5,000            |
| 20<br>00                                  | Walmart                                       | 10 010           |
| 20<br>27                                  | Ulta Beauty<br>AVAILABLE                      | 10,312<br>4,000  |
| 28                                        | America's Best Contacts & Eyeglasses          | 4,500            |
| LU                                        | Amorroa a Dost Dontaota & Lyoyiassos          | 4,000            |
|                                           | BRANSON HILLS PLAZA – 210,201 SF              |                  |
| -1                                        | Chili's Bar & Grill                           | 5,877            |
| 2                                         | Wendy's                                       | 2,980            |
| 1<br>2<br>3-4<br>5<br>6<br>7<br>8         | Dollar Tree                                   | 12,000           |
| 5                                         | Pizza Hut/Wingstreet                          | 4,169            |
|                                           | TJ Maxx                                       | 30,300           |
|                                           | Home Depot                                    | 154,875          |
| ď                                         | Target                                        |                  |

- 2.800 16.957 SF AVAILABLE
- 2.800 SF REMAINING IN OUTLOT BUILDING SHADOW ANCHORED BY WALMART SUPERCENTER, KOHL'S, BEST BUY, PETCO, ROSS, AND MORE
- THE SHOPPES AT BRANSON HILLS PROVIDES A SUPER-REGIONAL DRAW AND IS A MAJOR SHOPPING CENTER IN THE TRADE AREA (466.695 SF GLA)
- BRANSON HAS OVER 8 MILLION VISITORS FACH YEAR
- BRANSON IS HOME TO OVER 400 RESTAURANTS, 200 LODGING FACILITIES, AND OVER 100 SHOWS
- CALL BROKER FOR PRICING