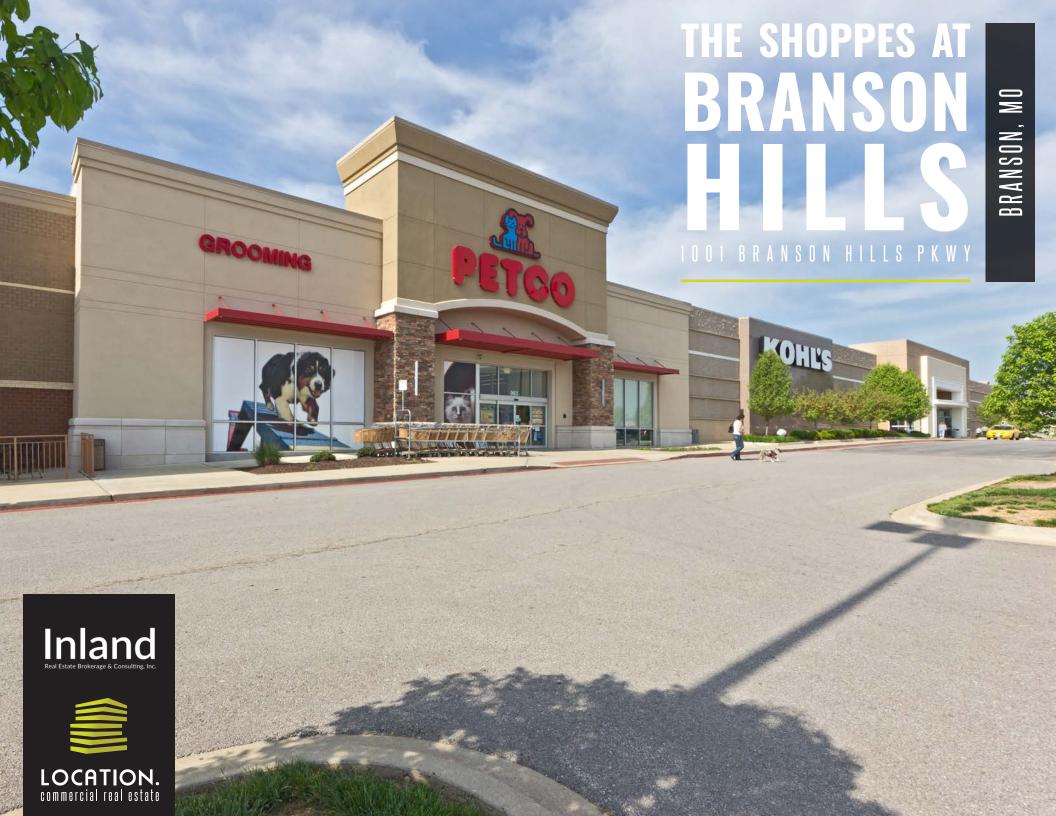

WHY THE
SHOPPES AT
BRANSON
HILLS?

- 2.800 16.957 SF AVAILABLE
- 2.800 SF REMAINING IN OUTLOT BUILDING SHADOW ANCHORED BY WALMART SUPERCENTER, KOHL'S, BEST BUY, PETCO, ROSS, AND MORE
- THE SHOPPES AT BRANSON HILLS PROVIDES A SUPER-REGIONAL DRAW AND IS A MAJOR SHOPPING CENTER IN THE TRADE AREA (466.695 SF GLA)
- BRANSON HAS OVER 8 MILLION VISITORS FACH YEAR
- BRANSON IS HOME TO OVER 400 RESTAURANTS, 200 LODGING FACILITIES, AND OVER 100 SHOWS
- CALL BROKER FOR PRICING