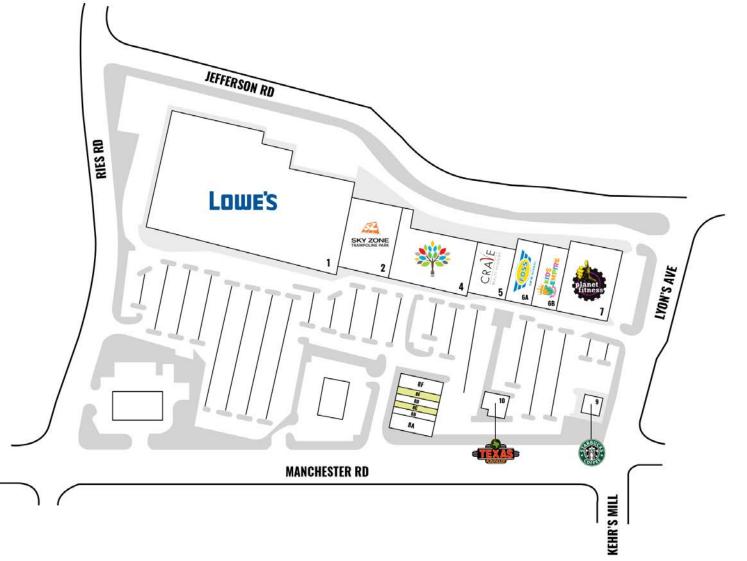

## JOE LODES

314.818.1562 (DIRECT) 314.818.1564 (OFFICE)

IAN SILBERMAN

314.818.1560 (OFFICE) 314.409.9904 (MOBILE) ian@LocationCRE.com

| Suite | Tenant                   | SF      |
|-------|--------------------------|---------|
| 1     | Lowe's Home Improvement  | 135,197 |
| 2     | Sky Zone Trampoline Park | 31,000  |
| 4     | Painted Tree Marketplace | 33,500  |
| 5     | Crave Beauty Academy     | 10,420  |
| 6A    | Foss Swim School         | 10,000  |
| 6B    | Kids Empire              | 15,000  |
| 7     | Planet Fitness           | 30,000  |
| 8A    | FedEx Office             | 3,825   |
| 8B    | Sports Clips             | 1,700   |
| 80    | AVAILABLE                | 1,700   |
| 8D    | Clarkson Eyecare         | 2,200   |
| 8E    | AVAILABLE                | 1,200   |
| 8F    | McAlister's Deli         | 3,770   |
| 9     | Starbucks                | 1,500   |
|       |                          |         |