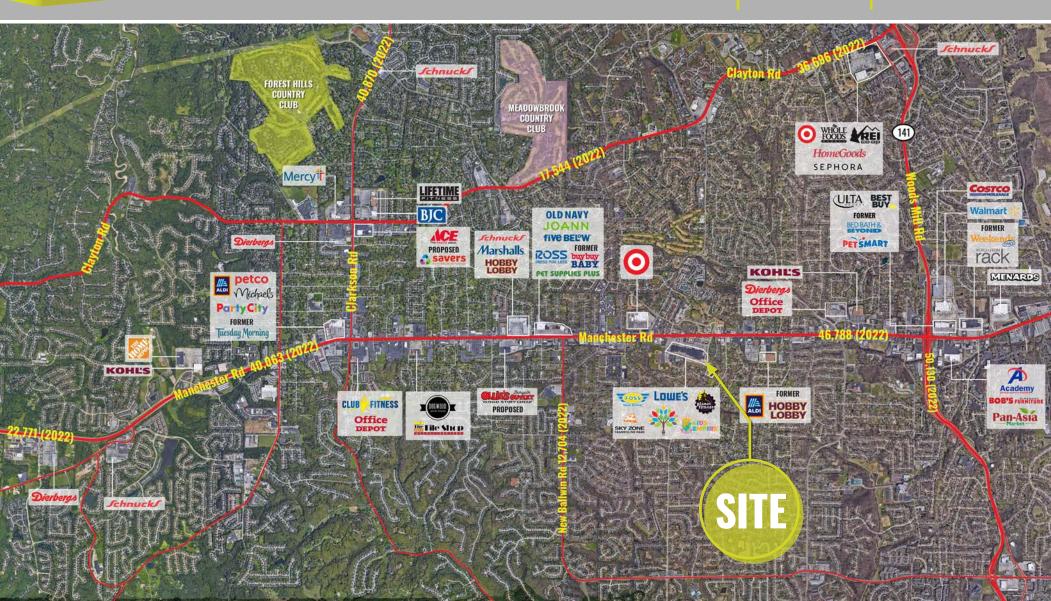

Located in West St. Louis County, with a (3 mi radius) population of 82,982, is Ballwin, Missouri. Money magazine named Ballwin to its list of "Best Places to Live in America" in 2005, 2011 and 2013. In 2018, Ballwin was named as one of Missouri's 20 Safest Cities by SafeWise.com. Ballwin has a robust business district and a diversified economic base with no municipal property tax. Many specialty shops and large box stores co-exist in Ballwin, especially down the primary retail corridor in West St. Louis County, Manchester Rd.

West St. Louis County provides an ideal lifestyle that forms a pleasant balance between living in a rural-like setting with wooded areas and having easy access to a thriving metropolitan area. Ballwin is served by two of the St. Louis areas top school districts, Rockwood School District and Parkway School District. Rockwood continues to earn the top ranking as a AAA-rated school district from Standard & Poor's, while all four traditional Parkway high schools - Central, North, South and West - were named the country's Best High Schools by U.S. News & World Report (2015). In 2017, Ballwin again achieved KaBOOM's Playful City USA designation, one of only two Missouri cities earning that recognition. The region shares a strong interest in offering positive, family-oriented programs, maintaining quality education at all levels and building a safe, comfortable environment where residents can live and work.

## JOE LODES

314.818.1564 (OFFICE) alex@LocationCRE.com Joe@LocationCRE.com IAN SILBERMAN

314.818.1560 (OFFICE) 314.409.9904 (MOBILE) ian@LocationCRE.com

- **ANCHORED** LOWE'S **POWER** CENTER **MANCHESTER ROAD**
- 1,200 SF AND 1,700 SF REMAINING
- LOCATED IN THE HEART OF THE MANCHESTER ROAD **RETAIL CORRIDOR IN WEST ST. LOUIS COUNTY**
- CENTRALLY LOCATED AND PROVIDES THE ABILITY TO DRAW FROM ALL OF WEST ST. LOUIS COUNTY
- AVERAGE HOUSEHOLD INCOME GREATER THAN \$140,000 WITHIN FIVE MILES
- **UNSURPASSED VISIBILITY TO OVER 46,000 VPD** WITH SIGNALIZED ACCESS
- **ASKING RENT: CALL BROKER FOR DETAILS**