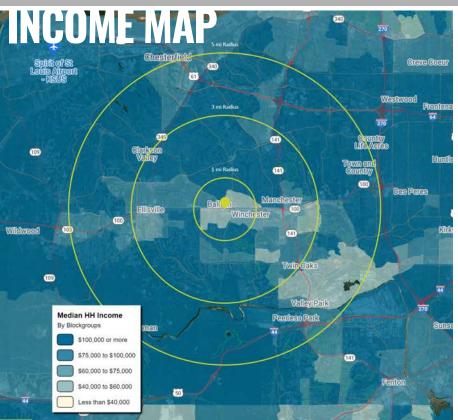

**5 MILES** 65,130

5 MILES

164.476

**AVG HH INCOME** 

┲

1 MILE \$119.043

3 MILES \$164.330

**5 MILES** \$183.971

## JOE LODES

314.818.1564 (OFFICE) alex@LocationCRE.com Joe@LocationCRE.com IAN SILBERMAN

314.818.1560 (OFFICE) 314.409.9904 (MOBILE) ian@LocationCRE.com

- **ANCHORED** LOWE'S **POWER** CENTER **MANCHESTER ROAD**
- 1,200 SF AND 1,700 SF REMAINING
- LOCATED IN THE HEART OF THE MANCHESTER ROAD **RETAIL CORRIDOR IN WEST ST. LOUIS COUNTY**
- CENTRALLY LOCATED AND PROVIDES THE ABILITY TO DRAW FROM ALL OF WEST ST. LOUIS COUNTY
- AVERAGE HOUSEHOLD INCOME GREATER THAN \$140,000 WITHIN FIVE MILES
- **UNSURPASSED VISIBILITY TO OVER 46,000 VPD** WITH SIGNALIZED ACCESS
- **ASKING RENT: CALL BROKER FOR DETAILS**