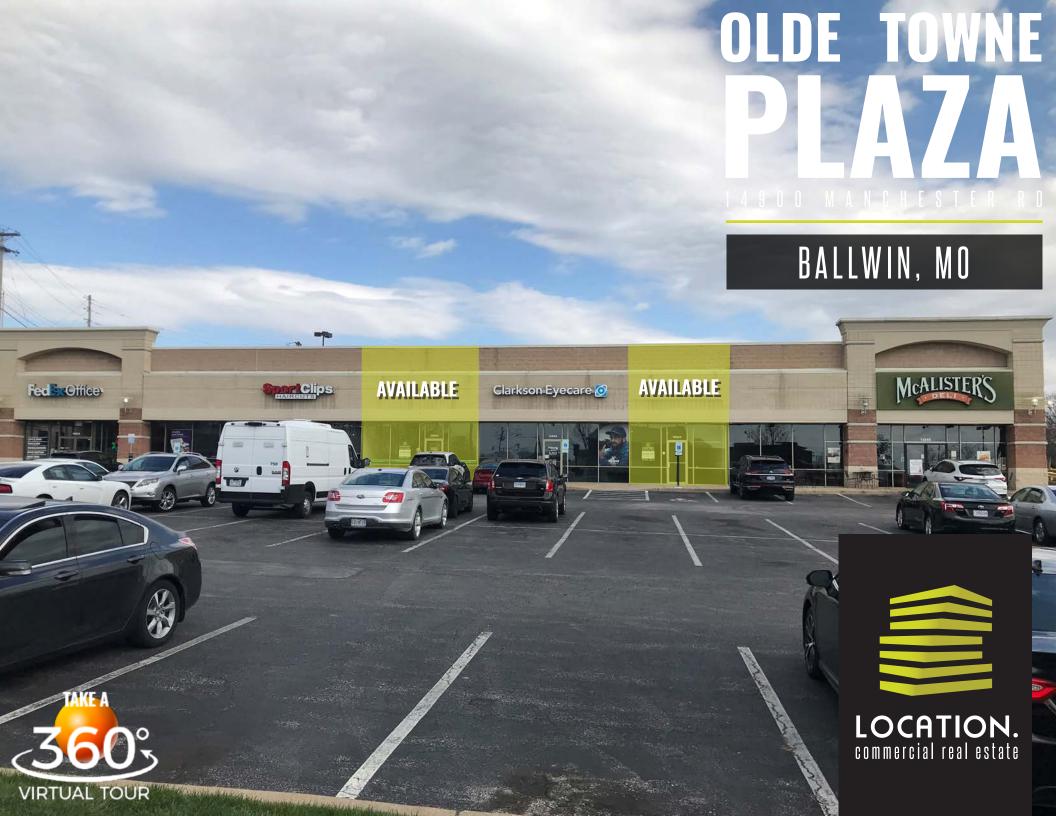

## JOE LODES

314.818.1562 (DIRECT) 314.818.1564 (OFFICE)

IAN SILBERMAN

314.818.1560 (OFFICE) 314.409.9904 (MOBILE) ian@LocationCRE.com

| Suite | Tenant                   | SF      |
|-------|--------------------------|---------|
| 1     | Lowe's Home Improvement  | 135,197 |
| 2     | Sky Zone Trampoline Park | 31,000  |
| 4     | Painted Tree Marketplace | 33,500  |
| 5     | Crave Beauty Academy     | 10,420  |
| 6A    | Foss Swim School         | 10,000  |
| 6B    | Kids Empire              | 15,000  |
| 7     | Planet Fitness           | 30,000  |
| 8A    | FedEx Office             | 3,825   |
| 8B    | Sports Clips             | 1,700   |
| 80    | AVAILABLE                | 1,700   |
| 8D    | Clarkson Eyecare         | 2,200   |
| 8E    | AVAILABLE                | 1,200   |
| 8F    | McAlister's Deli         | 3,770   |
| 9     | Starbucks                | 1,500   |
|       |                          |         |

## JOE LODES

314.818.1564 (OFFICE) alex@LocationCRE.com Joe@LocationCRE.com IAN SILBERMAN

314.818.1560 (OFFICE) 314.409.9904 (MOBILE) ian@LocationCRE.com

- **ANCHORED** LOWE'S **POWER** CENTER **MANCHESTER ROAD**
- 1,200 SF AND 1,700 SF REMAINING
- LOCATED IN THE HEART OF THE MANCHESTER ROAD **RETAIL CORRIDOR IN WEST ST. LOUIS COUNTY**
- CENTRALLY LOCATED AND PROVIDES THE ABILITY TO DRAW FROM ALL OF WEST ST. LOUIS COUNTY
- AVERAGE HOUSEHOLD INCOME GREATER THAN \$140,000 WITHIN FIVE MILES
- **UNSURPASSED VISIBILITY TO OVER 46,000 VPD** WITH SIGNALIZED ACCESS
- **ASKING RENT: CALL BROKER FOR DETAILS**