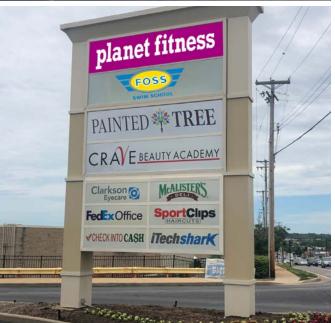

## JOE LODES

314.818.1562 (DIRECT) 314.818.1564 (OFFICE)

IAN SILBERMAN

314.818.1560 (OFFICE) 314.409.9904 (MOBILE) ian@LocationCRE.com

| Suite | Tenant                   | SF      |
|-------|--------------------------|---------|
| 1     | Lowe's Home Improvement  | 135,197 |
| 2     | Sky Zone Trampoline Park | 31,000  |
| 4     | Painted Tree Marketplace | 33,500  |
| 5     | Crave Beauty Academy     | 10,420  |
| 6A    | Foss Swim School         | 10,000  |
| 6B    | Kids Empire              | 15,000  |
| 7     | Planet Fitness           | 30,000  |
| 8A    | FedEx Office             | 3,825   |
| 8B    | Sports Clips             | 1,700   |
| 80    | AVAILABLE                | 1,700   |
| 8D    | Clarkson Eyecare         | 2,200   |
| 8E    | AVAILABLE                | 1,200   |
| 8F    | McAlister's Deli         | 3,770   |
| 9     | Starbucks                | 1,500   |
|       |                          |         |