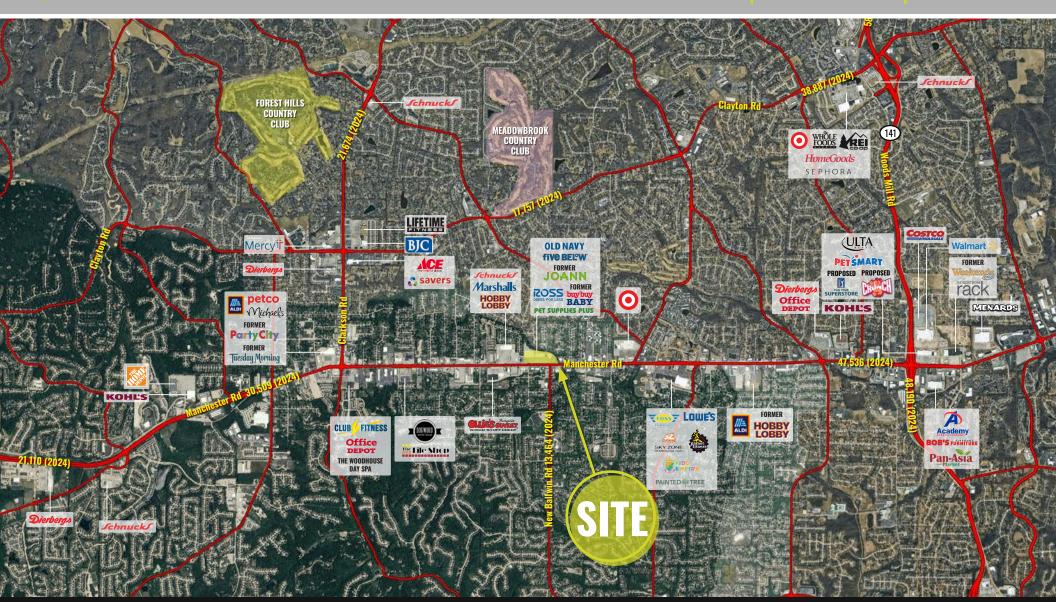

#### AREA RETAIL | RESTAURANTS

**five BEL°W** 

**OLD NAVY** 

HOBBY LOBBY

PET SUPPLIES PLUS

Marshalls.

Schnucks

INCOME MAP

314.818.1562 (OFFICE) 314.488.5900 (MOBILE) Alex@LocationCRE.com

- CENTRAL PLAZA IS A DOMINANT, MULTI-ANCHOR COMMUNITY CENTER LOCATED ALONG THE MANCHESTER ROAD RETAIL CORRIDOR IN WEST ST. LOUIS COUNTY.
- 1,780 59,013 SQUARE FEET AVAILABLE.
  - ANCHORED BY ROSS DRESS FOR LESS, OLD NAVY, FIVE BELOW, AND DOLLAR TREE.
- 46,788 VPD ON MANCHESTER RD, AND 12,704 VPD ON NEW BALLWIN RD.
- THREE (3) FULL ACCESS CURB CUTS, ONE OF WHICH IS SIGNALIZED.
- CALL BROKER FOR PRICING