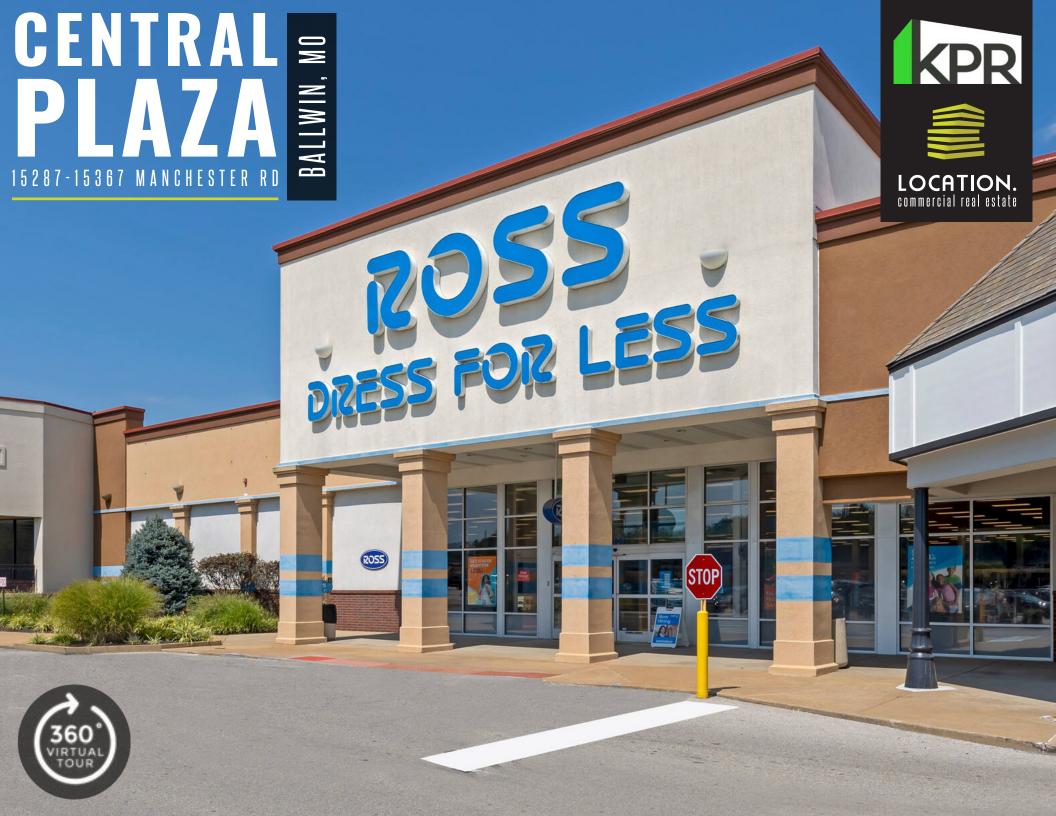

314.818.1562 (OFFICE) 314.488.5900 (MOBILE) Alex@LocationCRE.com

- CENTRAL PLAZA IS A DOMINANT, MULTI-ANCHOR COMMUNITY CENTER LOCATED ALONG THE MANCHESTER ROAD RETAIL CORRIDOR IN WEST ST. LOUIS COUNTY.
- 1,780 59,013 SQUARE FEET AVAILABLE.
  - ANCHORED BY ROSS DRESS FOR LESS, OLD NAVY, FIVE BELOW, AND DOLLAR TREE.
- 46,788 VPD ON MANCHESTER RD, AND 12,704 VPD ON NEW BALLWIN RD.
- THREE (3) FULL ACCESS CURB CUTS, ONE OF WHICH IS SIGNALIZED.
- CALL BROKER FOR PRICING