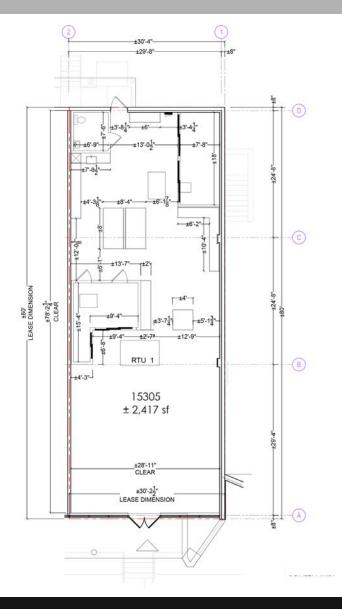

N MANCHESTER RD, AND 12,704 VPD ON NEW BALLWIN RD.
- THREE (3) FULL ACCESS CURB CUTS, ONE OF WHICH IS SIGNALIZED.
- CALL BROKER FOR PRICING









REALTY RESOURCES



314.818.1567 (OFFICE) 314.560.0781 (MOBILE) Tony@LocationCRE.com BILL SIEMS

314.818.1566 (OFFICE) 314.363.8327 (MOBILE) Bill@LocationCRE.com ALEX APTER

314.818.1562 (OFFICE) 314.488.5900 (MOBILE) Alex@LocationCRE.com

10.025

30.224

28.789

10.563

5.280

7.129

2.596

1.275

6.675

13.297

8.050

2.800

2.400

25,198

4.795

















# CENTRAL PLAZA

**FLOOR PLAN - 15305** 

## TONY MOON

314.818.1567 (OFFICE) 314.560.0781 (MOBILE) Tony@LocationCRE.com

## BILL SIEMS

314.818.1566 (OFFICE) 314.363.8327 (MOBILE) Bill@LocationCRE.com

## ALEX APTER

314.818.1562 (OFFICE) 314.488.5900 (MOBILE) Alex@LocationCRE.com













REALTY RESOURCES MEMBER



## CENTRAL PLAZA

FLOOR PLAN - SPACE 15299

TONY MOON

314.818.1567 (OFFICE) 314.560.0781 (MOBILE) Tony@LocationCRE.com BILL SIEMS

314.818.1566 (OFFICE) 314.363.8327 (MOBILE) Bill@LocationCRE.com ALEX APTER

314.818.1562 (OFFICE) 314.488.5900 (MOBILE) Alex@LocationCRE.com

















314.818.1567 (OFFICE) 314.560.0781 (MOBILE) Tony@LocationCRE.com BILL SIEMS

314.818.1566 (OFFICE) 314.363.8327 (MOBILE) Bill@LocationCRE.com ALEX APTER

314.818.1562 (OFFICE) 314.488.5900 (MOBILE) Alex@LocationCRE.com