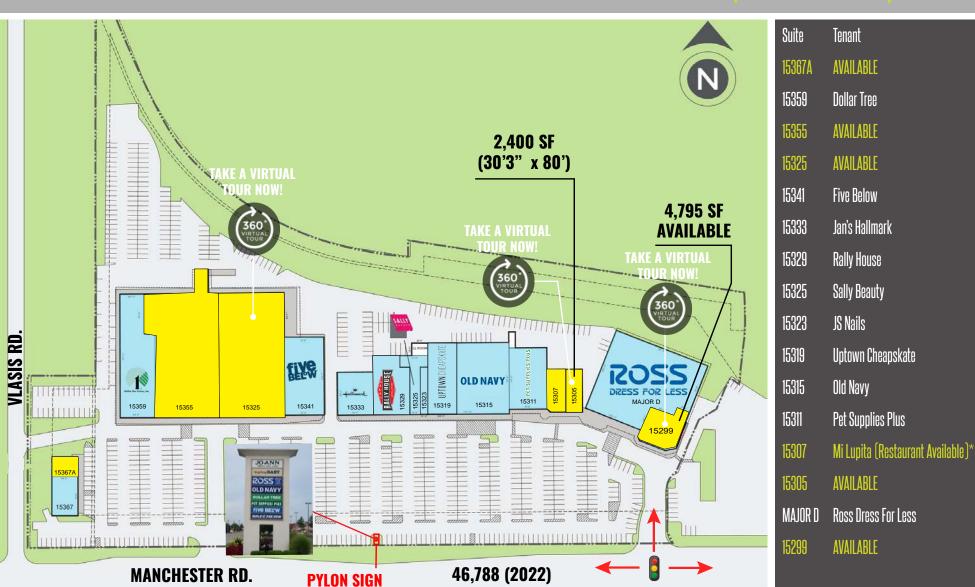

314.818.1562 (OFFICE) 314.488.5900 (MOBILE) Alex@LocationCRE.com

- CENTRAL PLAZA IS A DOMINANT, MULTI-ANCHOR COMMUNITY CENTER LOCATED ALONG THE MANCHESTER ROAD RETAIL CORRIDOR IN WEST ST. LOUIS COUNTY.
- 1,780 59,013 SQUARE FEET AVAILABLE.
  - ANCHORED BY ROSS DRESS FOR LESS, OLD NAVY, FIVE BELOW, AND DOLLAR TREE.
- 46,788 VPD ON MANCHESTER RD, AND 12,704 VPD ON NEW BALLWIN RD.
- THREE (3) FULL ACCESS CURB CUTS, ONE OF WHICH IS SIGNALIZED.
- CALL BROKER FOR PRICING