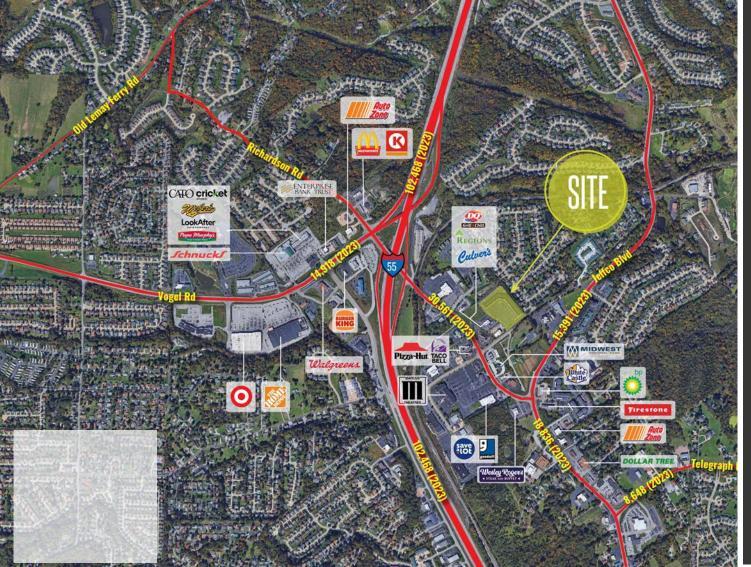

LOCATION.

commercial real estate

JOE LODES BEN WEIS

314.818.1564 (OFFICE) 314.852.8234 (MOBILE) Joe@LocationCRE.com 314.818.1563 (OFFICE) 314.629.6532 (MOBILE) Ben@LocationCRE.com

- 7,520 SF AVAILABLE
- 0.5 MILES FROM I-55 PROVIDES EASY EACCESS TO SURROUNDING AREA
- ACCESS TO LIGHTED INTERSECTION
- ABUNDANT PARKING WITH 6.5/1,000 PARKING RATIO
- PYLON SIGNAGE ALONG RICHARDSON ROAD AVAILABLE
- 30,000+ VPD ON RICHARDSON ROAD
- LEASE RATE: \$18.00 PSF NNN