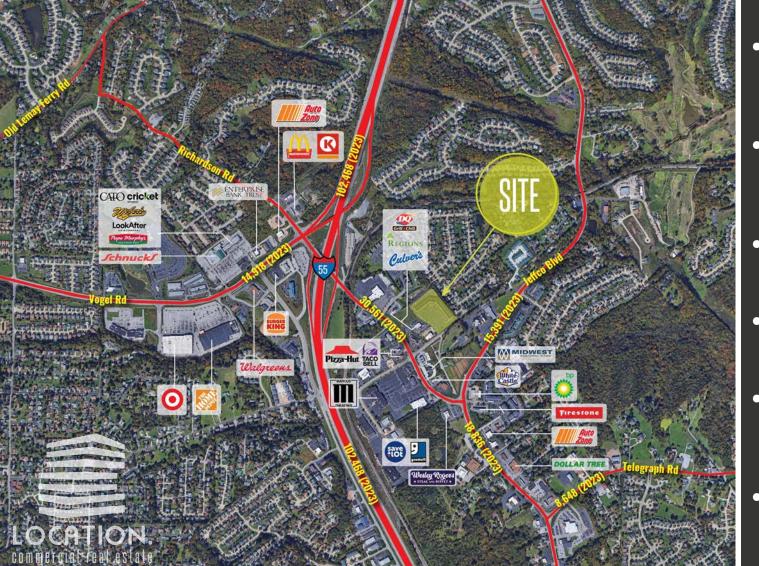

LOCATION.

commercial real estate

314.818.1564 (OFFICE) 314.852.8234 (MOBILE) Joe@LocationCRE.com 314.818.1563 (OFFICE) 314.629.6532 (MOBILE) Ben@LocationCRE.com

- 2,800 SF AVAILABLE FOR LEASE, DIVISIBLE DOWN TO 1,400 SF
- 0.5 MILES FROM I-55 PROVIDES EASY EACCESS TO SURROUNDING AREA
- ACCESS TO LIGHTED
  INTERSECTION
- ABUNDANT PARKING WITH 6.5/1,000 PARKING RATIO
- PYLON SIGNAGE ALONG RICHARDSON ROAD AVAILABLE
- 30,000+ VPD ON RICHARDSON ROAD