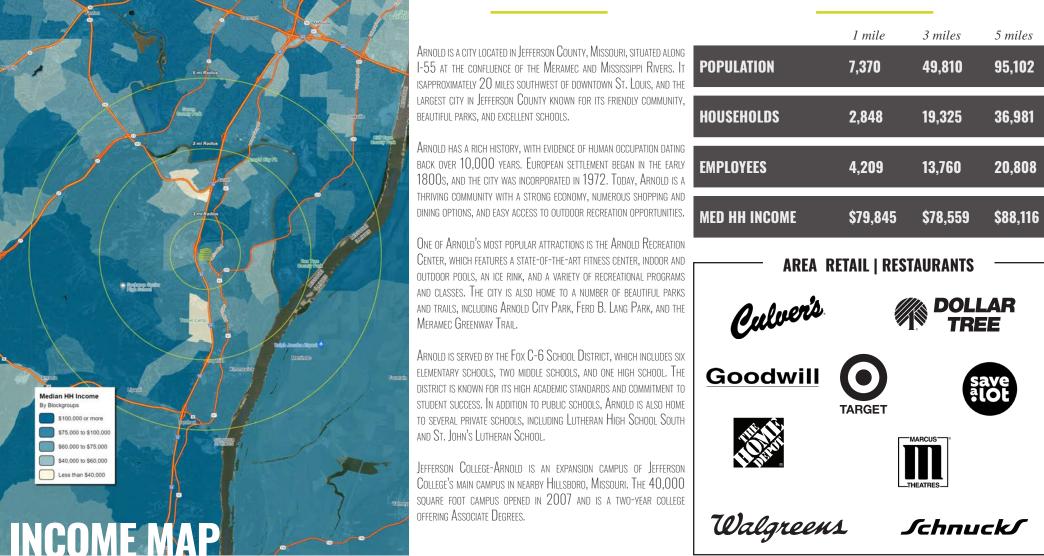

# RICHARDSON CROSSING

WELCOME Compass Health

VODNE



2,800 SF AVAILABLE (DIVISIBLE)

E A XES PHYSICAL THERAPY PHYSICAL THERAPY



LOCATION.

commercial real estate

#### JOE LODES BEN WEIS

314.818.1564 (OFFICE) 314.852.8234 (MOBILE) Joe@LocationCRE.com 314.818.1563 (OFFICE) 314.629.6532 (MOBILE) Ben@LocationCRE.com

#### **DEMOGRAPHICS**



TRADE AREA OVERVIEW

### **o in r**regetives www.locationCRE.com

THE INFORMATION IN THIS FLYER HAS BEEN OBTAINED FROM SOURCES BELIEVED RELIABLE. WHILE WE DO NOT DOUBT ITS ACCURACY, WE HAVE NOT VERIFIED IT AND MAKE NO GUARANTEE ABOUT IT. IT IS YOUR RESPONSIBILITY TO INDEPENDENTLY CONFIRM ITS ACCURACY AND COMPLETENESS. ANY PROJECTIONS, OPINIONS, ASSUMPTIONS OR ESTIMATES USED ARE FOR EXAMPLE ONLY AND DO NOT REPRESENT THE CURRENT OR FUTURE PERFORMANCE OF THE PROPERTY. THE VALUE OF THIS TRANSACTION TO YOU DEPENDS ON TAX AND OTHER FACTORS WHICH SHOULD BE EVALUATED BY YOUR TAX, FINANCIAL AND LEGAL ADVISORS. YOU AND YOUR ADVISORS SHOULD CONDUCT A CAREFUL, INDEPENDENT INVESTIGATION OF THE PROPERTY TO DETERMINE TO YOUR SATISFACTION THE SUITABILITY OF THE PROPERTY FOR YOUR NEEDS.



LOCATION.

com