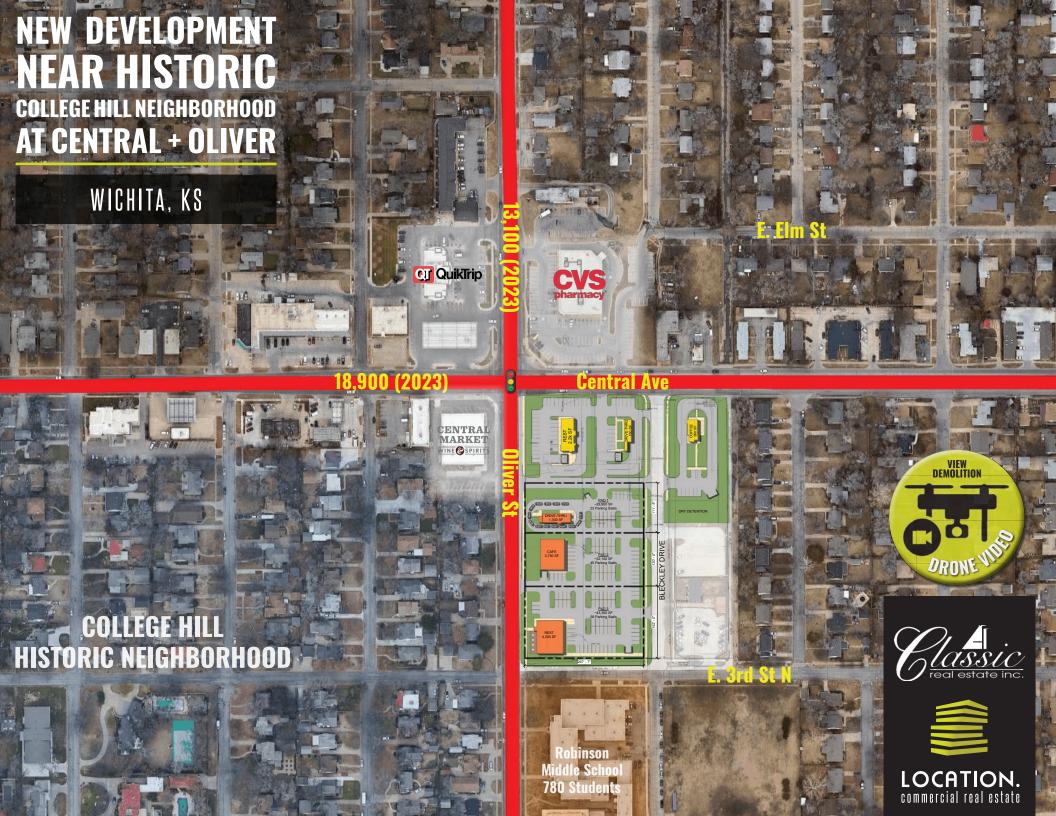

## CENTRAL + OLIVER

ABOUT THE OPPORTUNITY

PRIME DEVELOPMENT OPPORTUNITY AT CENTRAL + N.
OLIVER IN WICHITA, KS

Perfectly positioned at the intersection of Central Avenue and N. Oliver Street, this new development benefits from 30,000+ vehicles per day and proximity to key economic drivers. Located near the historic College Hill neighborhood, the site is just one mile from HCA Wesley Medical Center, the largest hospital in Wichita and a significant traffic generator.

It's also a short distance from Wichita State
University's Innovation Campus, a hub for cuttingedge technology and home to the #1 aviation research
program in the country, with more than 15,000
students fueling the area's dynamic energy.

OFFERING PADS FOR GROUND LEASE, BUILD-TO-SUIT
OPTIONS, AND POTENTIAL FOR JUNIOR BOX OR STRIP CENTER
OPPORTUNITIES, THIS LOCATION IS PRIMED TO MEET THE
EVOLVING NEEDS OF RETAIL AND DINING CONCEPTS.

Bring your vision to life in one of Wichita's most exciting and fast-growing areas. Contact our leasing team today for additional details and pricing.