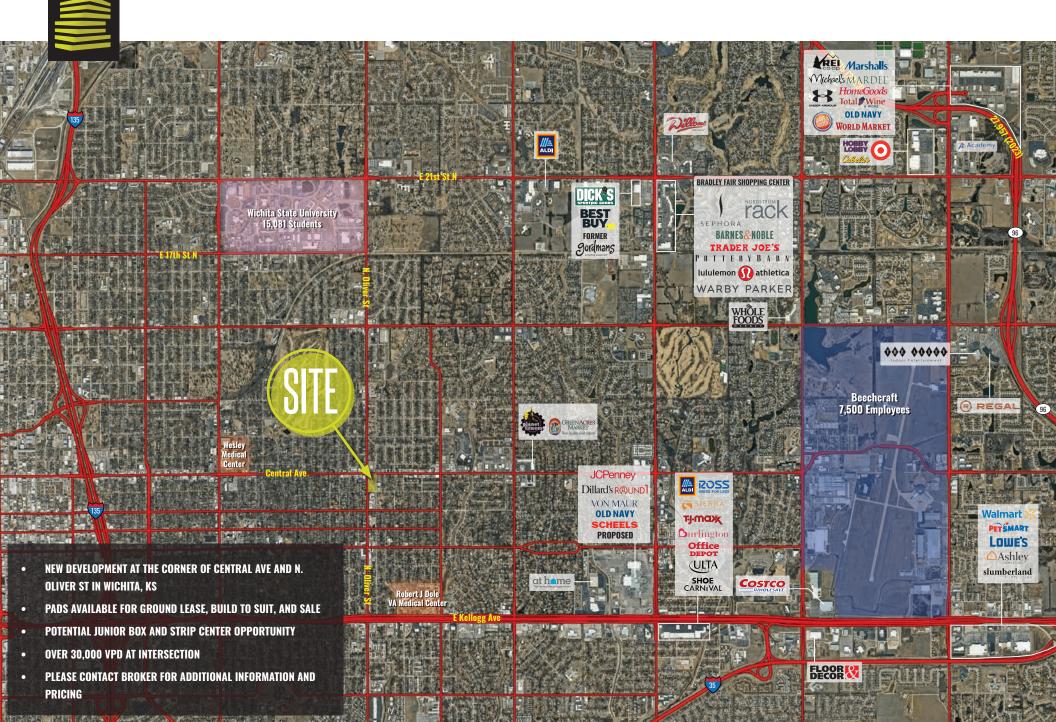

## CENTRAL + OLIVER

ABOUT THE OPPORTUNITY

PRIME DEVELOPMENT OPPORTUNITY AT CENTRAL + N.
OLIVER IN WICHITA, KS

Perfectly positioned at the intersection of Central Avenue and N. Oliver Street, this new development benefits from 30,000+ vehicles per day and proximity to key economic drivers. Located near the historic College Hill neighborhood, the site is just one mile from HCA Wesley Medical Center, the largest hospital in Wichita and a significant traffic generator.

OFFERING PADS FOR GROUND LEASE, BUILD-TO-SUIT
OPTIONS, AND POTENTIAL FOR JUNIOR BOX OR STRIP CENTER
OPPORTUNITIES, THIS LOCATION IS PRIMED TO MEET THE
EVOLVING NEEDS OF RETAIL AND DINING CONCEPTS.

Bring your vision to life in one of Wichita's most exciting and fast-growing areas. Contact our leasing team today for additional details and pricing.