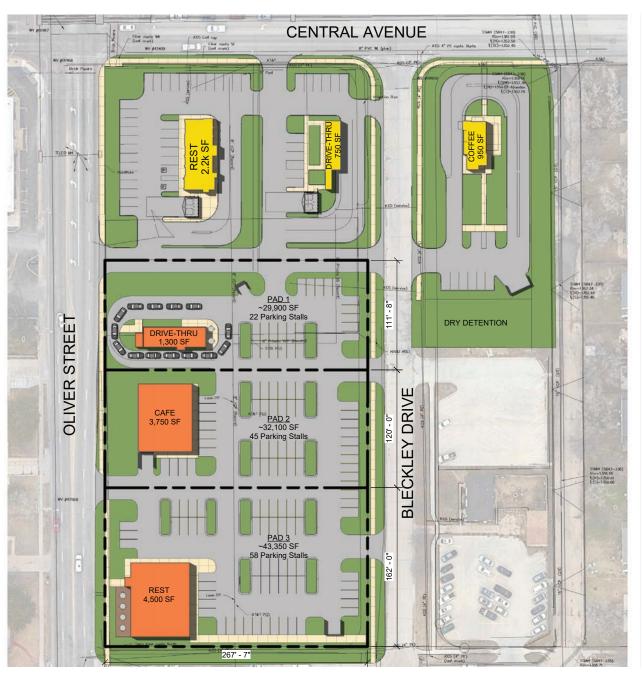

nter, the largest hospital in Wichita and a significant traffic generator.

It's also a short distance from Wichita State
University's Innovation Campus, a hub for cuttingedge technology and home to the #1 aviation research
program in the country, with more than 15,000
students fueling the area's dynamic energy.

OFFERING PADS FOR GROUND LEASE, BUILD-TO-SUIT
OPTIONS, AND POTENTIAL FOR JUNIOR BOX OR STRIP CENTER
OPPORTUNITIES, THIS LOCATION IS PRIMED TO MEET THE
EVOLVING NEEDS OF RETAIL AND DINING CONCEPTS.

Bring your vision to life in one of Wichita's most exciting and fast-growing areas. Contact our leasing team today for additional details and pricing.







## CENTRAL + OLIVER AREAEATS + HOTSPOTS

















































## CENTRAL + OLIVER

S I T E P L A N





## CENTRAL + OLIVER MARKET AERIAL





f 💿 in 🖫 R E និងបង្គុំខ្លួន www.Location CR E.com