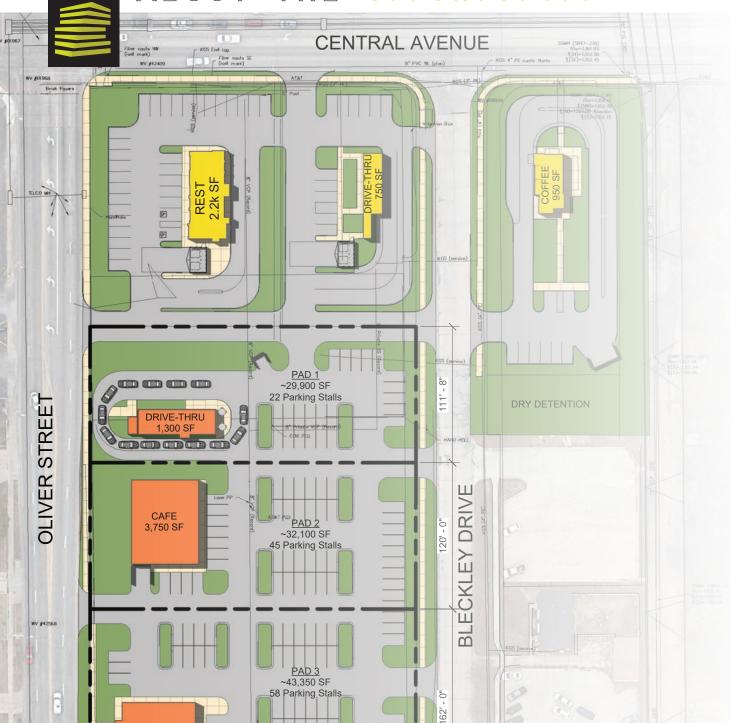

## CENTRAL + OLIVER

ABOUT THE OPPORTUNITY



PRIME DEVELOPMENT OPPORTUNITY AT CENTRAL + N.
OLIVER IN WICHITA, KS

Perfectly positioned at the intersection of Central Avenue and N. Oliver Street, this new development benefits from 30,000+ vehicles per day and proximity to key economic drivers. Located near the historic College Hill neighborhood, the site is just one mile from HCA Wesley Medical Center, the largest hospital in Wichita and a significant traffic generator.

It's also a short distance from Wichita State
University's Innovation Campus, a hub for cuttingedge technology and home to the #1 aviation research
program in the country, with more than 15,000
students fueling the area's dynamic energy.

OFFERING PADS FOR GROUND LEASE, BUILD-TO-SUIT
OPTIONS, AND POTENTIAL FOR JUNIOR BOX OR STRIP CENTER
OPPORTUNITIES, THIS LOCATION