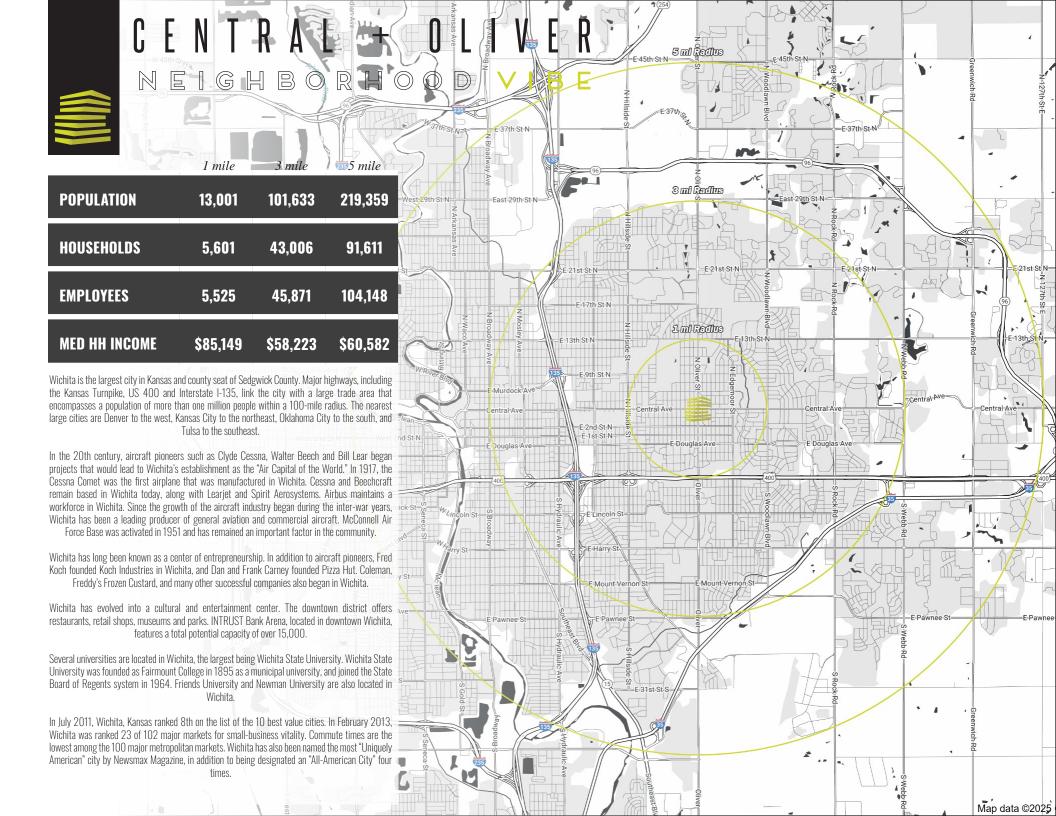

## CENTRAL + OLIVER

ABOUT THE OPPORTUNITY

PRIME DEVELOPMENT OPPORTUNITY AT CENTRAL + N.
OLIVER IN WICHITA, KS

Perfectly positioned at the intersection of Central Avenue and N. Oliver Street, this new development benefits from 30,000+ vehicles per day and proximity to key economic drivers. Located near the historic College Hill neighborhood, the site is just one mile from HCA Wesley Medical Center, the largest hospital in Wichita and a significant traffic generator.

It's also a short distance from Wichita State
University's Innovation Campus, a hub for cuttingedge technology and home to the #1 aviation research
program in the country, with more than 15,000
students fueling the area's dynamic energy.