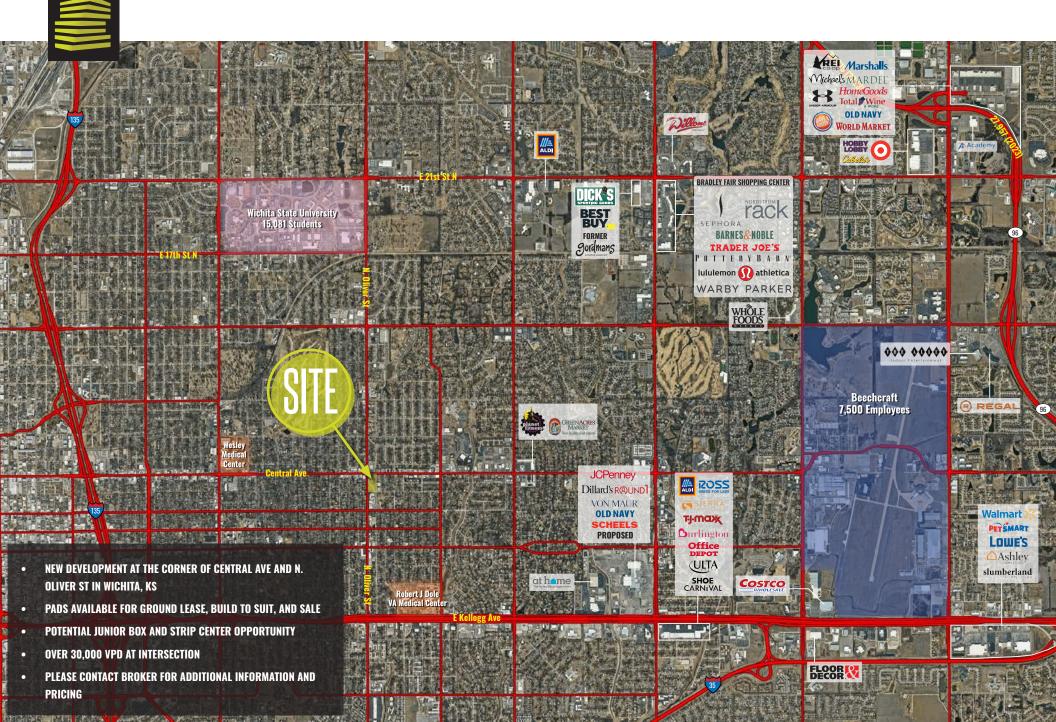

## CENTRAL + OLIVER MARKET AERIAL

f 💿 in 🖫 R E និងបង្គ័យ 🕳 www.Location CR E.com

## CENTRAL + OLIVER

ABOUT THE OPPORTUNITY

PRIME DEVELOPMENT OPPORTUNITY AT CENTRAL + N.
OLIVER IN WICHITA, KS

Perfectly positioned at the intersection of Central Avenue and N. Oliver Street, this new development benefits from 30,000+ vehicles per day and proximity to key economic drivers. Located near the historic College Hill neighborhood, the site is just one mile from HCA Wesley Medical Center, the largest hospital in Wichita and a significant traffic generator.

It's also a short distance from Wichita State
University's Innovation Campus, a hub for cuttingedge technology and home to the #1 aviation research
program in the country, with more than 15,000
students fueling the area's dynamic energy.