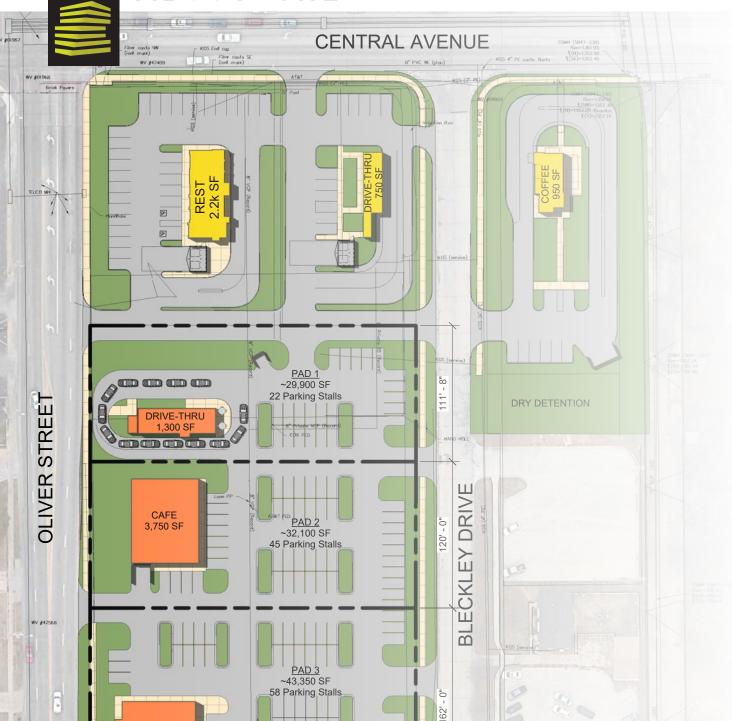

## CENTRAL + OLIVER

S I T E P L A N

OFFERING PADS FOR GROUND LEASE, BUILD-TO-SUIT
OPTIONS, AND POTENTIAL FOR JUNIOR BOX OR STRIP CENTER
OPPORTUNITIES, THIS LOCATION IS PRIMED TO MEET THE
EVOLVING NEEDS OF RETAIL AND DINING CONCEPTS.

Bring your vision to life in one of Wichita's most exciting and fast-growing areas. Contact our leasing team today for additional details and pricing.