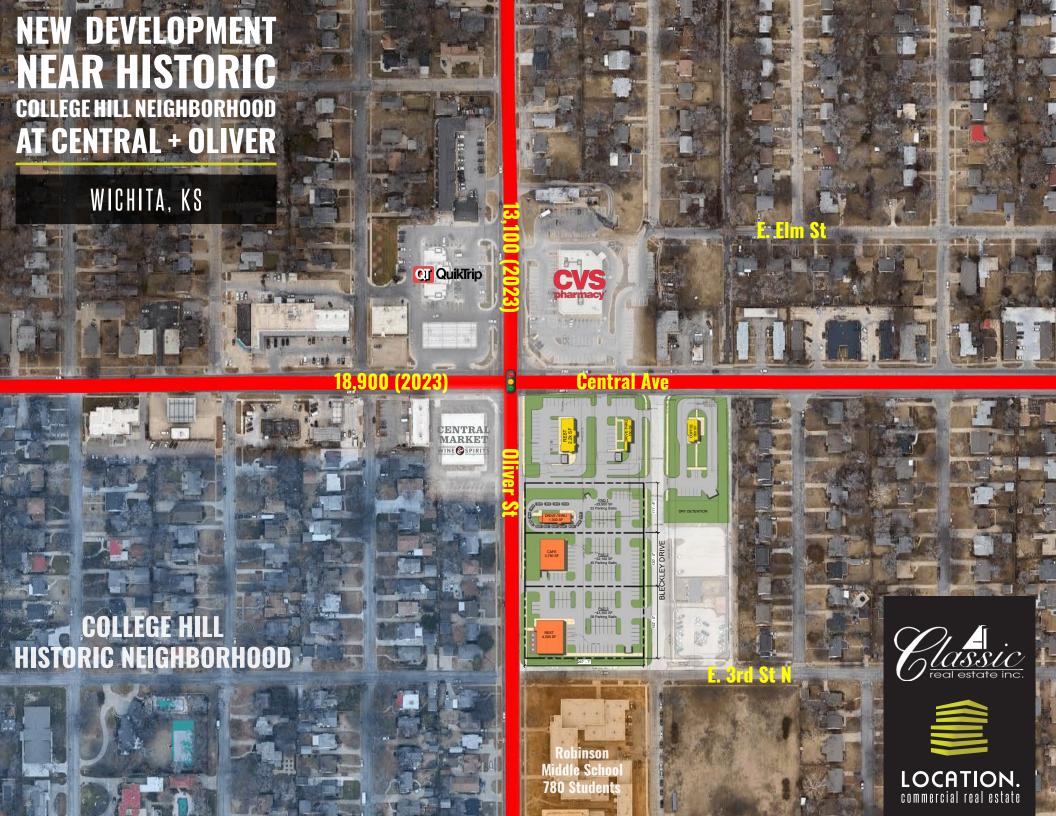

## CENTRAL + OLIVER

ABOUT THE OPPORTUNITY

PRIME DEVELOPMENT OPPORTUNITY AT CENTRAL + N.
OLIVER IN WICHITA, KS

Perfectly positioned at the intersection of Central Avenue and N. Oliver Street, this new development benefits from 30,000+ vehicles per day and proximity to key economic drivers. Located near the historic College Hill neighborhood, the site is just one mile from HCA Wesley Medical Center, the largest hospital in Wichita and a significant traffic generator.

It's also a short distance from Wichita State
University's Innovation Campus, a hub for cuttingedge technology and home to the #1 aviation research
program in the country, with more than 15,000
students fueling the area's dynamic energy.

OFFERING PADS FOR GROUND LEASE, BUILD-TO-SUIT
OPTIONS, AND POTENTIAL FOR JUNIOR BOX OR STRIP CENTER
OPPORTUNITIES, THIS LOCATION IS PRIMED TO MEET THE
EVOLVING NEEDS OF RETAIL AND DINING CONCEPTS.

Bring your vision to life in one of Wichita's most exciting and fast-growing areas. Contact our leasing team today for additional details and pricing.

## CENTRAL + OLIVER MARKET AERIAL

f 💿 in 🖫 R E និងបង្គ័យ 🕳 www.Location CR E.com