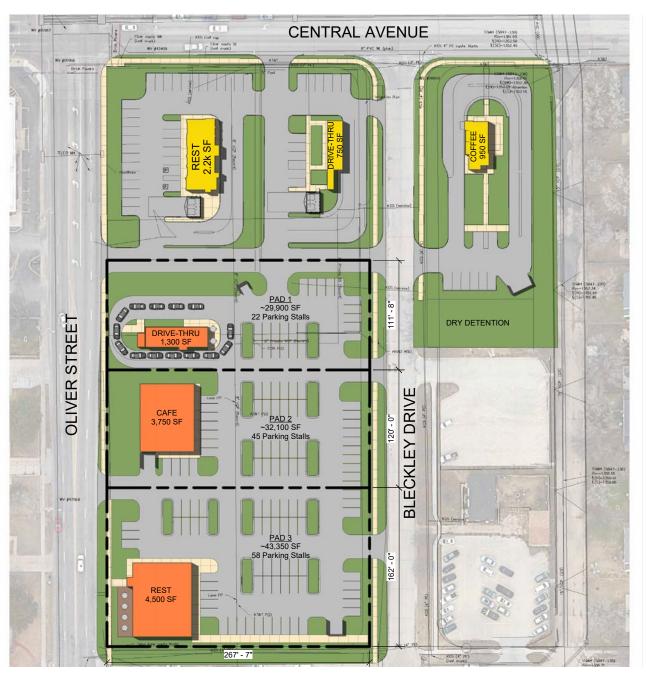

## CENTRAL + OLIVER

S I T E P L A N

OFFERING PADS FOR GROUND LEASE, BUILD-TO-SUIT
OPTIONS, AND POTENTIAL FOR JUNIOR BOX OR STRIP CENTER
OPPORTUNITIES, THIS LOCATION IS PRIMED TO MEET THE
EVOLVING NEEDS OF RETAIL AND DINING CONCEPTS.

Bring your vision to life in one of Wichita's most exciting and fast-growing areas. Contact our leasing team today for additional details and pricing.