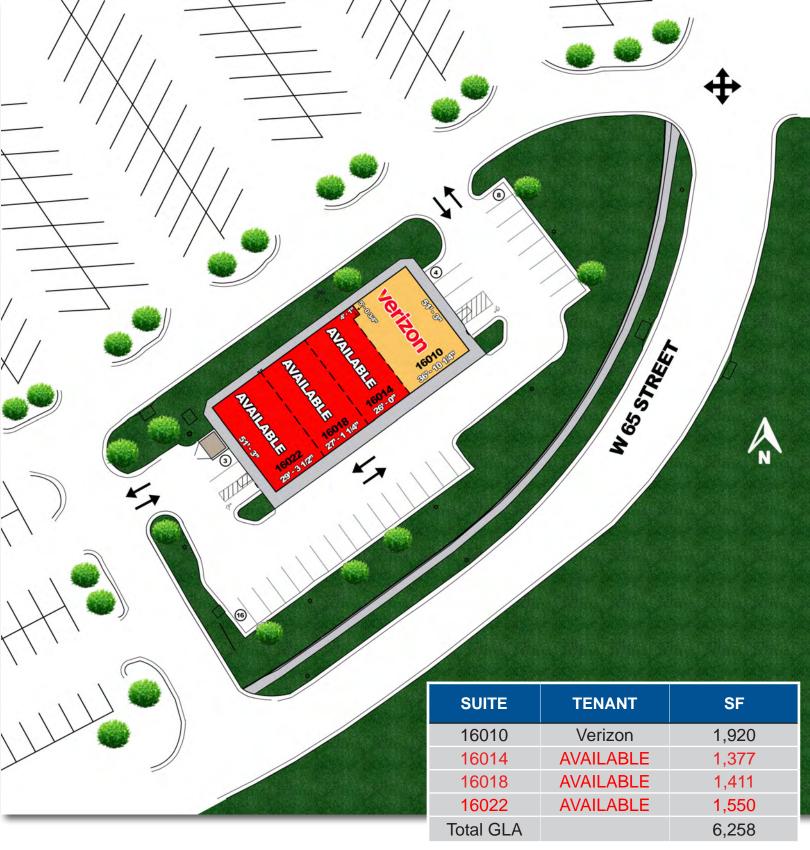

age household income of \$135,931 within 3-mile radius
- Large nearby employers include: Lexmark Enterprise Software (900 employees), Bayer Healthcare (450 employees), Shawnee Mission Medical Center (3,300 employees & 504 beds), & many more
- Shawnee is a part of Kansas City MSA: 2.2 million people, influx of tech & health care companies moving to MSA





| DEMOGRAPHICS    | 3 MILE    | 5 MILE    | 10 MILE   |
|-----------------|-----------|-----------|-----------|
| Population:     | 49,108    | 143,482   | 603,915   |
| Households:     | 20,721    | 59,779    | 252,539   |
| Daytime Pop:    | 25,193    | 110,741   | 497,347   |
| Avg. HH Income: | \$135,931 | \$125,148 | \$126,683 |

# SHAWNEE STATION II

1,377 - 4,338 SF AVAILABLE (END CAP) | JOIN Verizon (COMING SOON)

### SITE PLAN





## **SHAWNEE STATION II** 1,377 - 4,338 SF AVAILABLE (END CAP) | JOIN **verizon** (COMING SOON)

### **FLOOR PLAN**



### FULL BUILDING RENOVATIONS TO BE COMPLETED SUMMER OF 2025

#### Information within this brochure has been obtained from sources believed reliable, but we make no representations or warranties, expressed or implied, as to the accuracy of the information. Prospective tenant and tenant representatives must verify the information and bears all risk for any

### 16010 - 16022 W. 65th St, Shawnee, KS 66217

Alex Apter E: Alex@LocationCRE.com T: 314-818-1562

**CONTACT:** 

John Holloway E: John@VeritasRealty.com T: 317-472-1800



**VERITAS** R E A L T Y

www.VeritasRealty.com