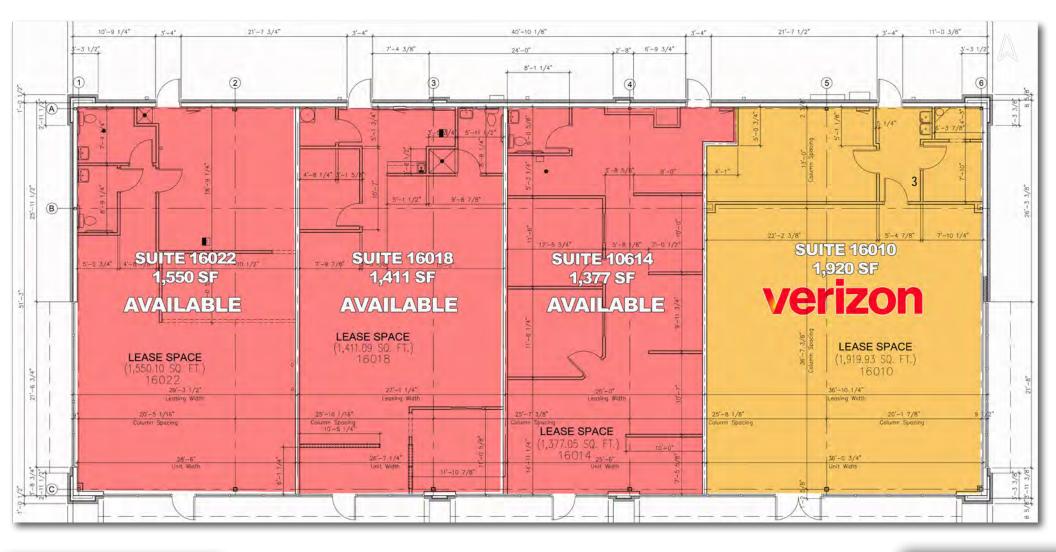

employees), Bayer Healthcare (450 employees), Shawnee Mission Medical Center (3,300 employees & 504 beds), & many more
- Shawnee is a part of Kansas City MSA: 2.2 million people, influx of tech & health care companies moving to MSA





| DEMOGRAPHICS    | 3 MILE    | 5 MILE    | 10 MILE   |
|-----------------|-----------|-----------|-----------|
| Population:     | 49,108    | 143,482   | 603,915   |
| Households:     | 20,721    | 59,779    | 252,539   |
| Daytime Pop:    | 25,193    | 110,741   | 497,347   |
| Avg. HH Income: | \$135,931 | \$125,148 | \$126,683 |

# SHAWNEE STATION II

1,377 - 4,338 SF AVAILABLE (END CAP) | JOIN Verizon (COMING SOON)

### SITE PLAN





## **SHAWNEE STATION II** 1,377 - 4,338 SF AVAILABLE (END CAP) | JOIN **verizon** (COMING SOON)

### **FLOOR PLAN**



### FULL BUILDING RENOVATIONS TO BE COMPLETED SUMMER OF 2025

#### Information within this brochure has been obtained from sources believed reliable, but we make no representations or warranties, expressed or implied, as to the accuracy of the information. Prospective tenant and tenant representatives must verify the information and bears all risk for any

### 16010 - 16022 W. 65th St, Shawnee, KS 66217

Alex Apter E: Alex@LocationCRE.com T: 314-818-1562

**CONTACT:** 

John Holloway E: John@VeritasRealty.com T: 317-472-1800



**VERITAS** R E A L T Y

www.VeritasRealty.com