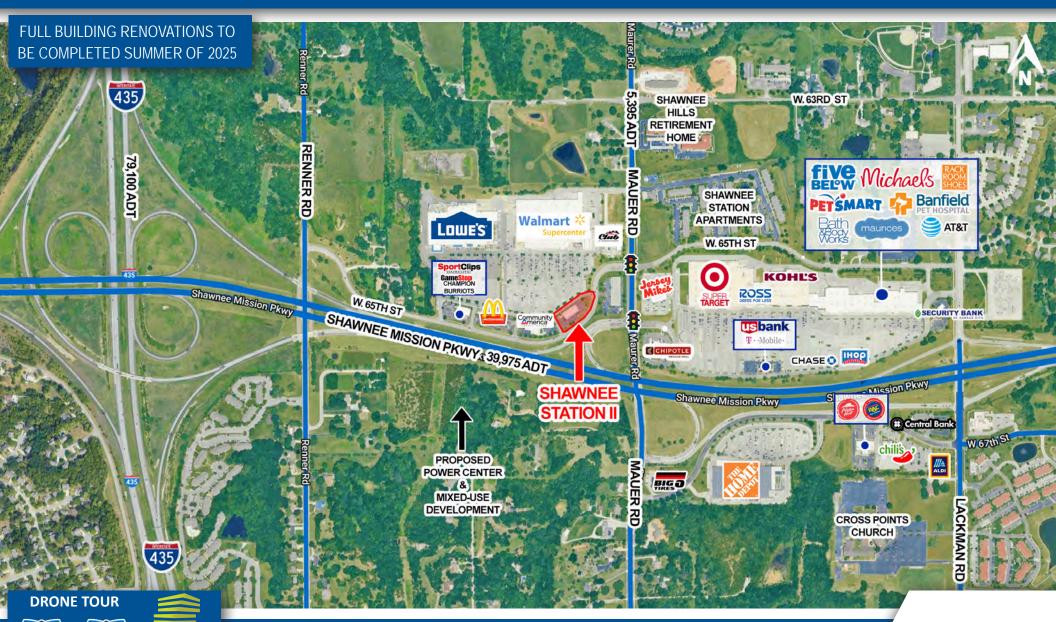

## **SHAWNEE STATION II** 1,377 - 4,338 SF AVAILABLE (END CAP) | JOIN **verizon** (COMING SOON)

ZOOM AERIAL

### **CENTER OVERVIEW:**

New ownership, full building renovations to be completed summer of 2025 (first-class construction). Verizon opening soon!

### **PROPERTY HIGHLIGHTS:**

- Highly visible and easily accessible outlot shops building in front of Walmart & Lowe's; premier visibility to Shawnee Mission Pkwy (39,975 cars per day), the primary east/west thoroughfare in Shawnee
- Conveniently positioned off Shawnee Mission Pkwy & I-435 on/ off ramps; I-435 has 79,100 cars per day
- Super regional trade area surrounded by schools, office, residential, & retail
- Dense, affluent demographics: 143,482 people within 5-mile radius and average household income of \$135,931 within 3-mile radius
- Large nearby employers include: Lexmark Enterprise Software (900 employees), Bayer Healthcare (450 employees), Shawnee Mission Medical Center (3,300 employees & 504 beds), & many more
- Shawnee is a part of Kansas City MSA: 2.2 million people, influx of tech & health care companies moving to MSA

### FULL BUILDING RENOVATIONS TO BE COMPLETED SUMMER OF 2025