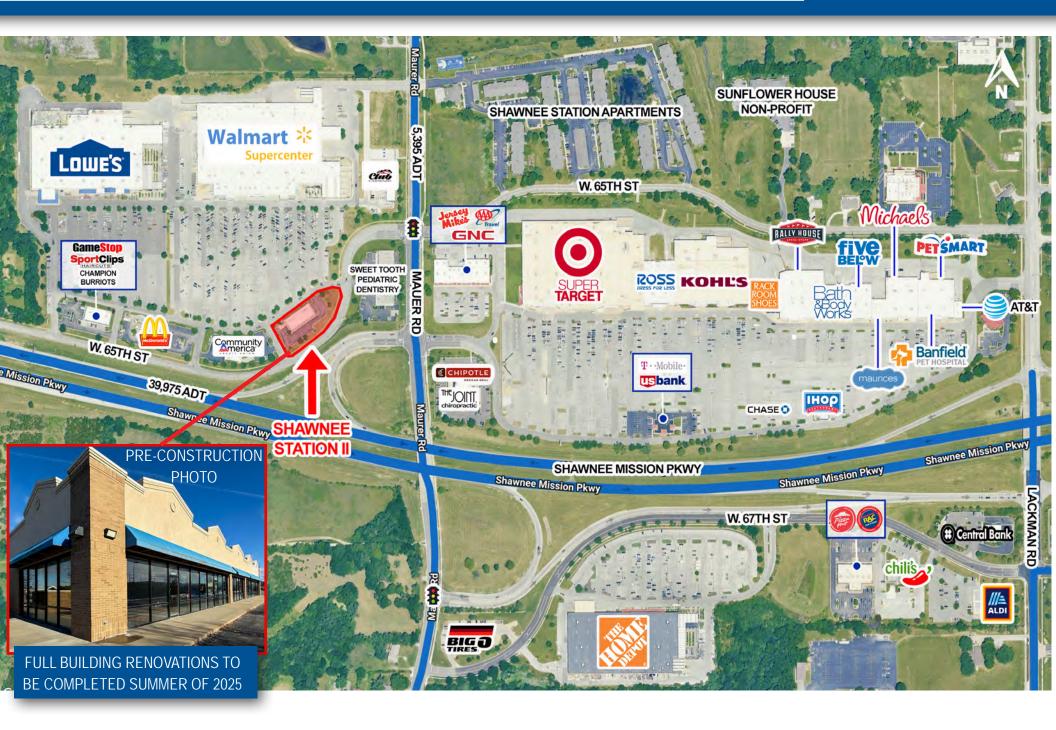

# SHAWNEE STATION II

1,377 - 4,338 SF AVAILABLE (END CAP) | JOIN Verizon (COMING SOON)

### FULL BUILDING RENOVATIONS TO BE COMPLETED SUMMER OF 2025