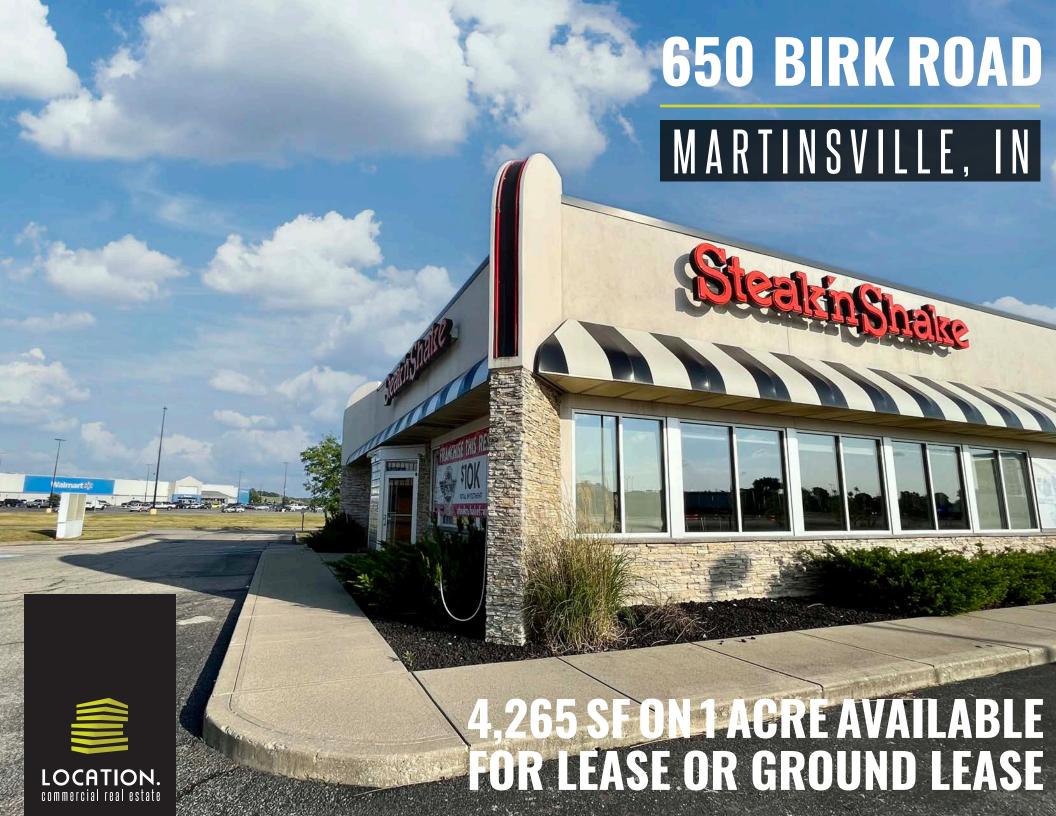

# 650 BIRK RD – FORMER STEAK N SHAKE

**NEIGHBORHOOD VIBE** 

### 650 BIRK RD - FORMER STEAK N SHAKE

PHOTOS + DETAILS

IAN SILBERMAN

314.409.9904 (MOBILE) 314.818.1560 (DIRECT) Ian@LocationCRE.com

- BUILDING FOR LEASE OR GROUND LEASE
- 4,265 SF FREESTANDING FORMER STEAK N SHAKE WITH DRIVE-THRU
- PROPERTY SITS ON 1 ACRE WALMART OUTLOT
- DIRECTLY ACROSS I-69 FROM MARTINSVILLE HIGH SCHOOL (1,286 STUDENTS)
- UNOBSTRUCTED VISIBILITY TO NEARLY 30,000 VPD ON I-69
- HIGH TRAFFICKED AREA WITH WALMART SUPERCENTER (1.6M ANNUAL VISITS) \*DATA PROVIDED BY PLACER.AI