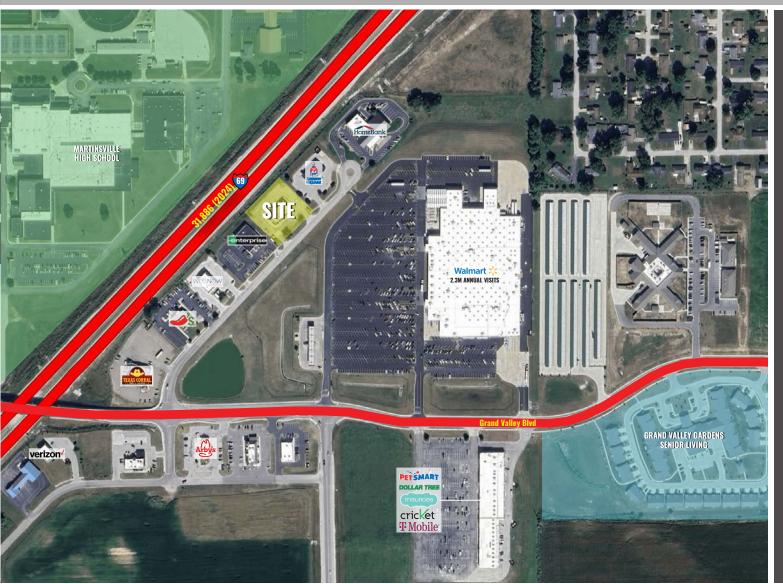

### 650 BIRK RD - FORMER STEAK N SHAKE

PHOTOS + DETAILS

IAN SILBERMAN

314.409.9904 (MOBILE) 314.818.1560 (DIRECT) Ian@LocationCRE.com

- BUILDING FOR LEASE OR GROUND LEASE
- 4,265 SF FREESTANDING FORMER STEAK N SHAKE WITH DRIVE-THRU
- PROPERTY SITS ON 1 ACRE WALMART OUTLOT
- DIRECTLY ACROSS I-69 FROM MARTINSVILLE HIGH SCHOOL (1,286 STUDENTS)
- UNOBSTRUCTED VISIBILITY TO NEARLY 30,000 VPD ON I-69
- HIGH TRAFFICKED AREA WITH WALMART SUPERCENTER (1.6M ANNUAL VISITS) \*DATA PROVIDED BY PLACER.AI