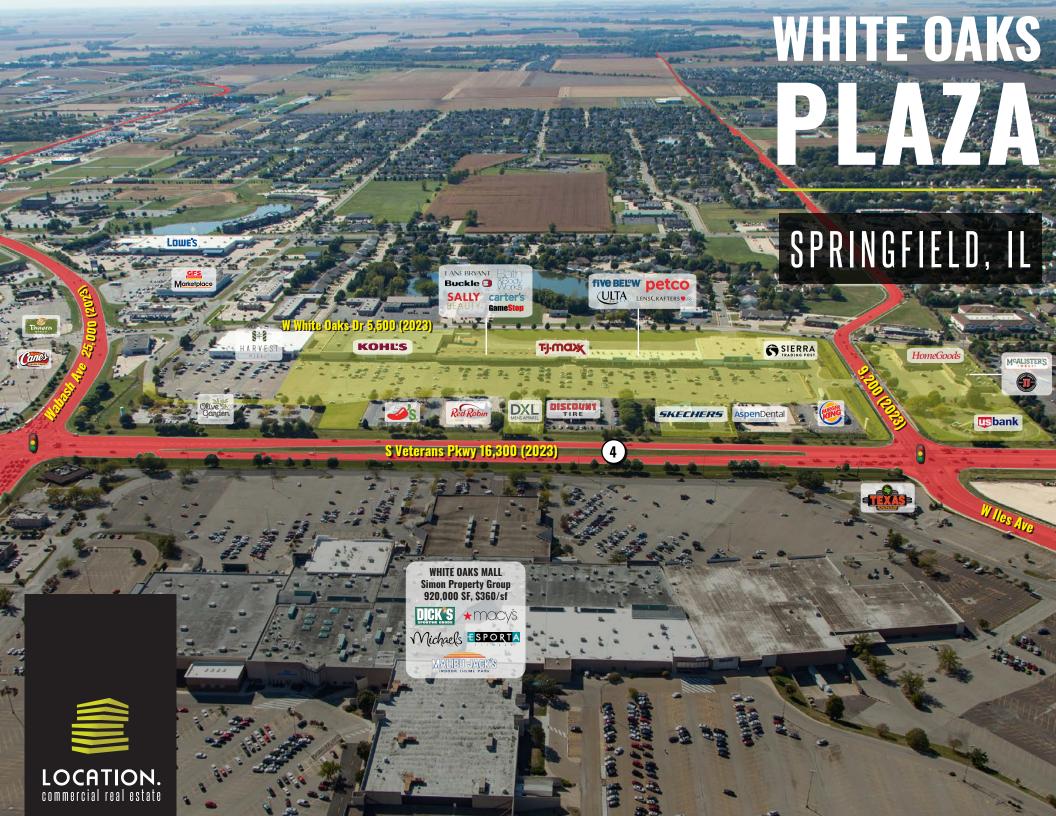

# LOCATION.

WHITE OAKS PLAZA

- 1,528 SF 6,393 SF SMALL SHOP SPACES AVAILABLE
- **REGIONAL LOCATION ACROSS FROM WHITE OAKS MALL**
- **EXCELLENT VISIBILITY TO VETERANS PARKWAY**
- **CALL BROKER FOR PRICING**