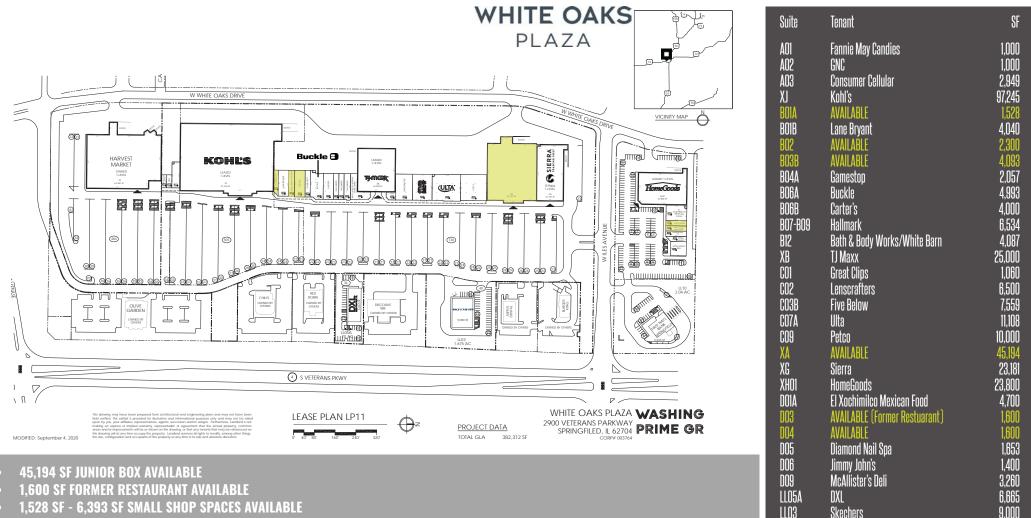

# SITE PLAN + DETAILS

- 1,528 SF 6,393 SF SMALL SHOP SPACES AVAILABLE
- **REGIONAL LOCATION ACROSS FROM WHITE OAKS MALL**
- **EXCELLENT VISIBILITY TO VETERANS PARKWAY**
- **CALL BROKER FOR PRICING**