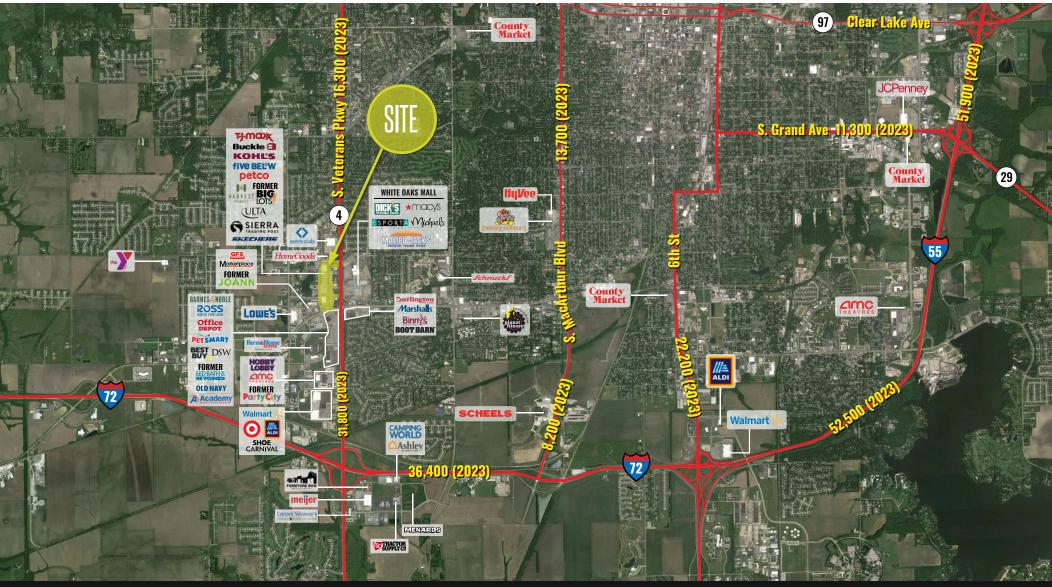

### TRADE AREA OVERVIEW

Springfield, Illinois is the state capital of Illinois, the county seat of Sangamon County, and the state's 6th most populous city. Springfield, is well known for being the home of Abraham Lincoln, who lived there from 1837-1861. Major tourist attractions include multiple sites connected with Lincoln including his presidential library and museum, his home, and his tomb at Oak Ridge Cemetery. Another popular attraction in Springfield includes the Dana-Thomas House, a home containing the largest collection of site-specific, original Frank Lloyd Wright art glass and furniture. Frank Lloyd Wright also designed the library at the Lawrence Education Center in Springfield. Other popular sites include the Elijah Iles House, the Illinois State Museum, the Illinois State Military Museum, and the Springfield and Central Illinois African-American History Museum, to name a few.

Many of the jobs in Springfield center around state government. The State of Illinois is the city and county's largest employer, employing 17,500 people across Sangamon County. Other major employers include Memorial Medical Center (5,854), St. John's Hospital (3,096), Springfield Public Schools (2,095) and Springfield Clinic LLP (2,039).

The University of Illinois at Springfield (UIS), one of three universities in the U of I system, is located on the southeast side of the city and has an enrollment 4,956 graduate and undergraduate students. Just south of UIS is Lincoln Land Community College, which serves over 13,800 individuals annually. Springfield is also home to the Southern Illinois University School of Medicine - Springfield Campus (285 students).