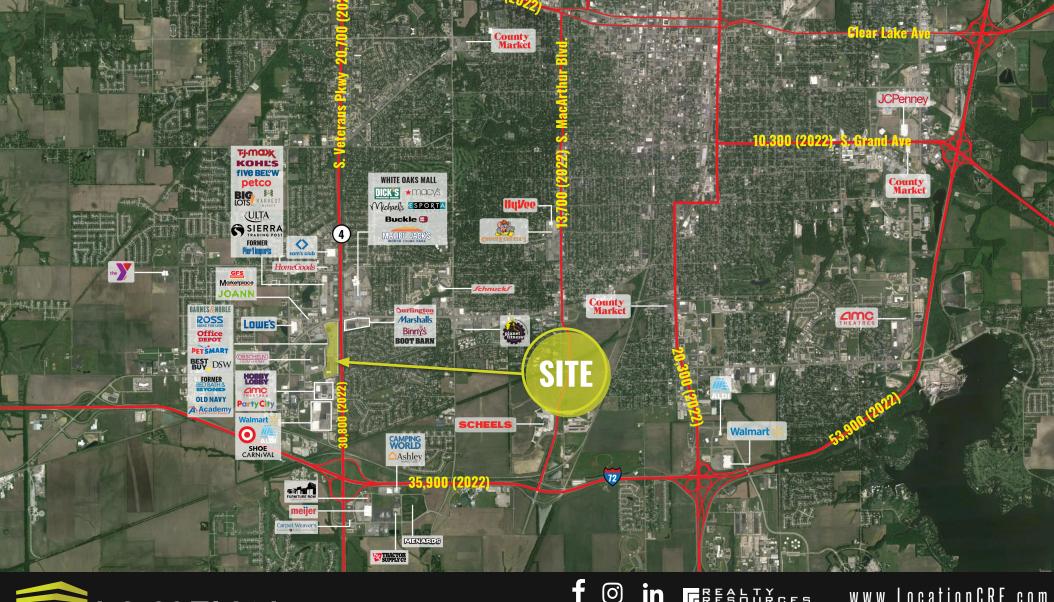

- 370,000 SF POWER CENTER LOCATED ACROSS FROM WHITE OAKS MALL IN THE SUPER REGIONAL TRADE AREA OF SPRINGFIELD, IL
- JOIN MAJOR RETAIL BRANDS SUCH AS BEST BUY, ROSS DRESS FOR LESS, OLD NAVY, ACADEMY SPORTS, PETSMART, DSW, AND BARNES & NOBLE AMONG OTHERS
- EXCELLENT VISIBILITY TO 29,900 VPD ON VETERANS PARKWAY AND 21,100 VPD WABASH AVE
- CALL BROKER FOR PRICING