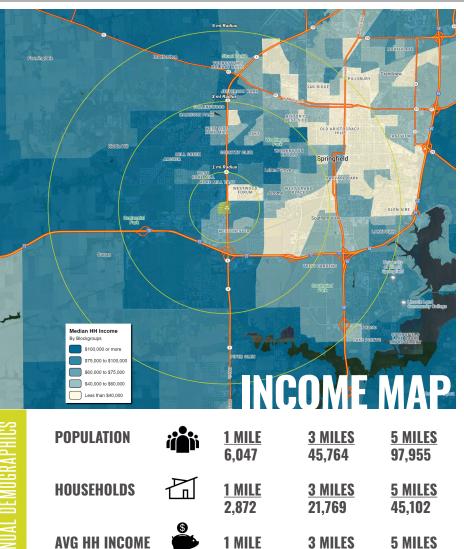

## SCOTT BITNEY

314.818.1550 (OFFICE) 314.276.4673 (MOBILE) Scott@LocationCRE.com ALEX APTER

314.818.1562 (DIRECT) 314.488.5900 (MOBILE) Alex@LocationCRE.com

\$120,466

LOCATION.

commercial real estate

\$118.362

\$97.386

Springfield, Illinois is the state capital of Illinois, the county seat of Sangamon County, and the state's 6th most populous city. Springfield, is well known for being the home of Abraham Lincoln, who lived there from 1837-1861. Major tourist attractions include multiple sites connected with Lincoln including his presidential library and museum, his home, and his tomb at Oak Ridge Cemetery. Another popular attraction in Springfield includes the Dana-Thomas House, a home containing the largest collection of site-specific, original Frank Lloyd Wright art glass and furniture. Frank Lloyd Wright also designed the library at the Lawrence Education Center in Springfield. Other popular sites include the Elijah Iles House, the Illinois State Museum, the Illinois State Military Museum, and the Springfield and Central Illinois African-American History Museum, to name a few.