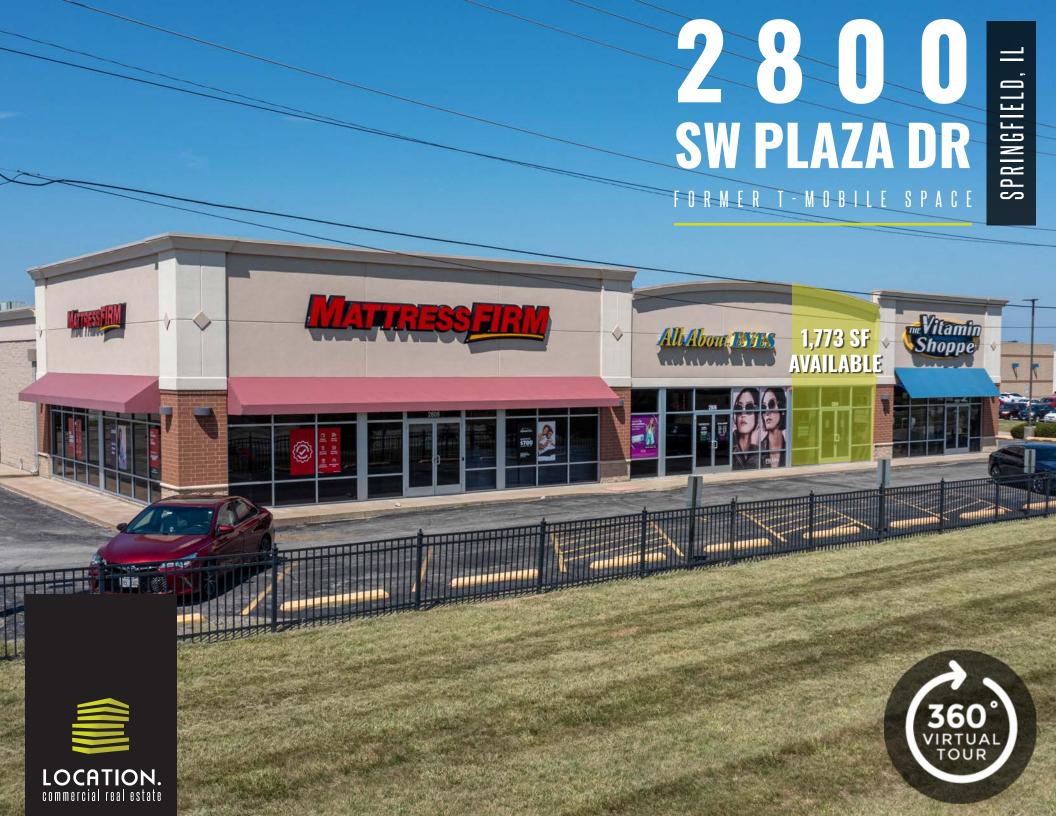

314.818.1566 (DIRECT) 314.363.8327 (MOBILE) Bill@LocationCRE.com

- 1,773 SF AVAILABLE FOR LEASE
- FORMER T-MOBILE
- EXCELLENT VISIBILITY
  TO OVER 30,000 VPD
  WITH ACCESS TO LIGHTED
  INTERSECTION
- CONTACT BROKER FOR PRICING