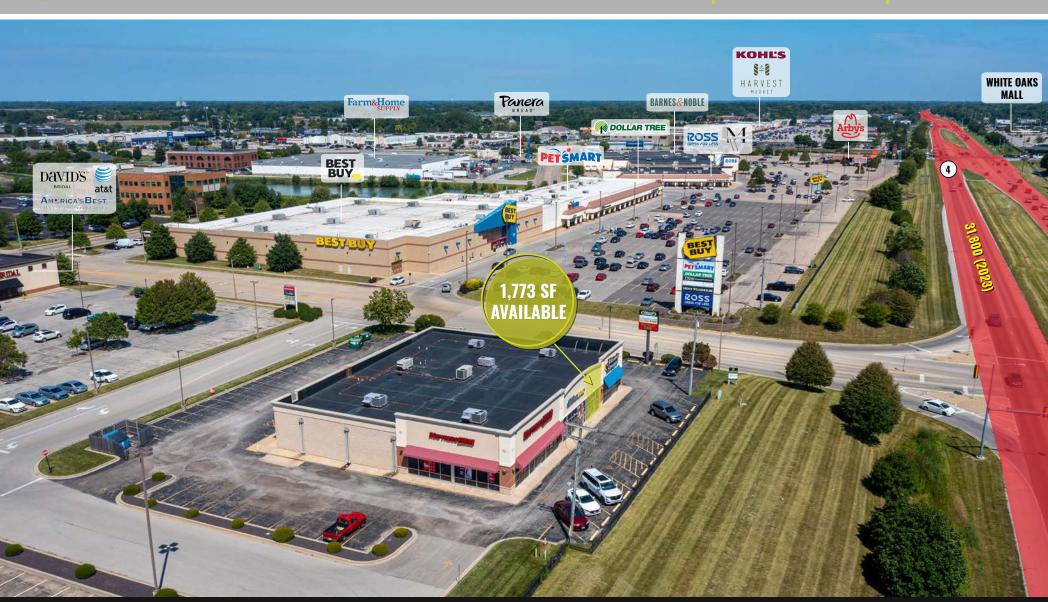

f (

www.LocationCRE.com

KWA

PAB

ANS

 $\alpha$ 

E 7 E

**ZOOM AERIAL** 

314.818.1566 (DIRECT) 314.363.8327 (MOBILE) Bill@LocationCRE.com

- 1,773 SF AVAILABLE FOR LEASE
- FORMER T-MOBILE
- EXCELLENT VISIBILITY
  TO OVER 30,000 VPD
  WITH ACCESS TO LIGHTED
  INTERSECTION
- CONTACT BROKER FOR PRICING