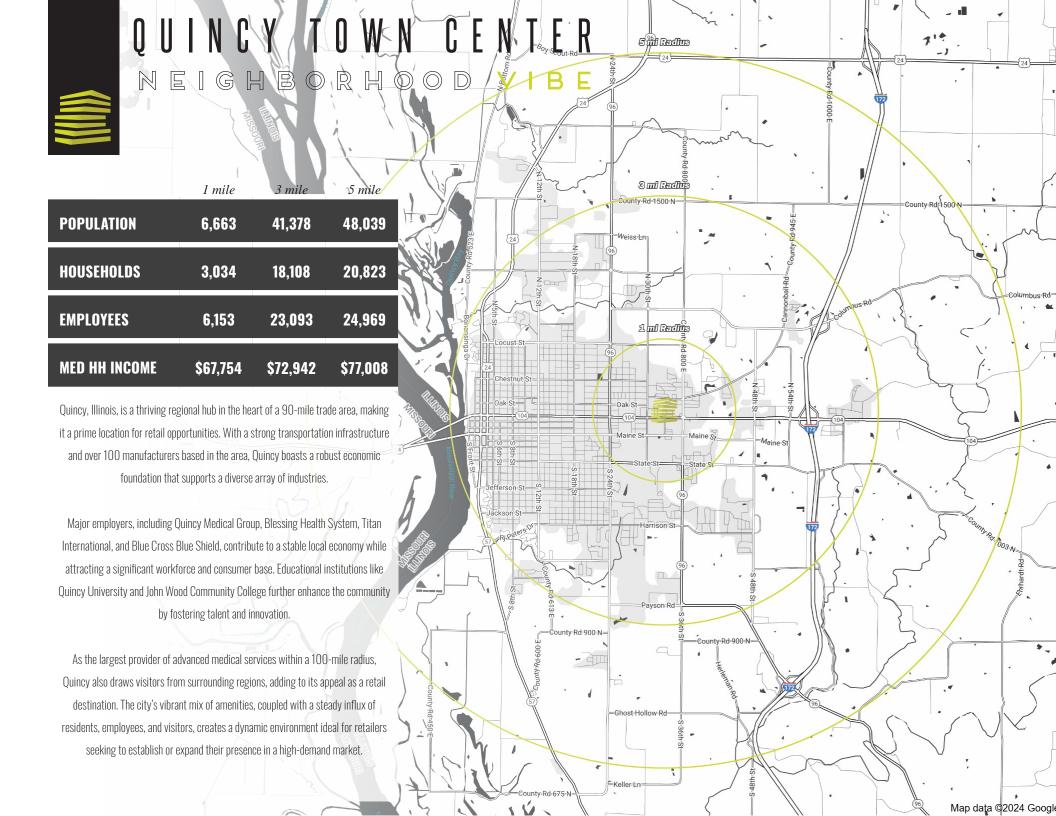

ING DEVELOPMENT.

QUINCY TOWN CENTER HAS EVOLVED INTO A MIXED-USE CENTER WITH A BROAD ARRAY OF QUALITY LOCAL AND NATIONAL TENANTS AND USER TYPES. THE CENTER, CONDUCIVE TO MULTI-FAMILY, HOTEL, OFFICE, ENTERTAINMENT, MEDICAL AND SERVICES, IN ADDITION TO TRADITIONAL RETAIL AND DINING OFFERINGS, PROVIDES CUSTOMERS AN OPPORTUNITY TO ENIOY AN IMMERSIVE MULTI-USE EXPERIENCE IN ONE CONVENIENT LOCATION.

QUINCY TOWN CENTER IS THE LARGEST MIXED-USE CENTER IN THE TRADE AREA AND THE ONLY WALKABLE, CLIMATE-CONTROLLED DEVELOPMENT WITHIN 75 MILES, PERFECT FOR YEAR-ROUND ENJOYMENT. THE CENTER FEATURES A ROBUST EVENTS CALENDAR THAT BRINGS ADDITIONAL FOOT TRAFFIC TO THE DEVELOPMENT 200 DAYS OUT OF THE YEAR. QUINCY TOWN CENTER ALSO PROVIDES SEVERAL COMMUNITY GATHERING SPACES THROUGHOUT THE DEVELOPMENT.







## UINCY TOWN CENTER



















**FAMOUS** footwear\*\*



HUVEE JOANN













claire's



CountyMarket

PLUS

Farm&Home

Outfitting Your Lifestyle

## QUINCY TOWN CENTER





## QUINCY TOWN CENTER





f 💿 in 🖫 R E និងបង្គ័យ 🕳 www.Location CR E.com