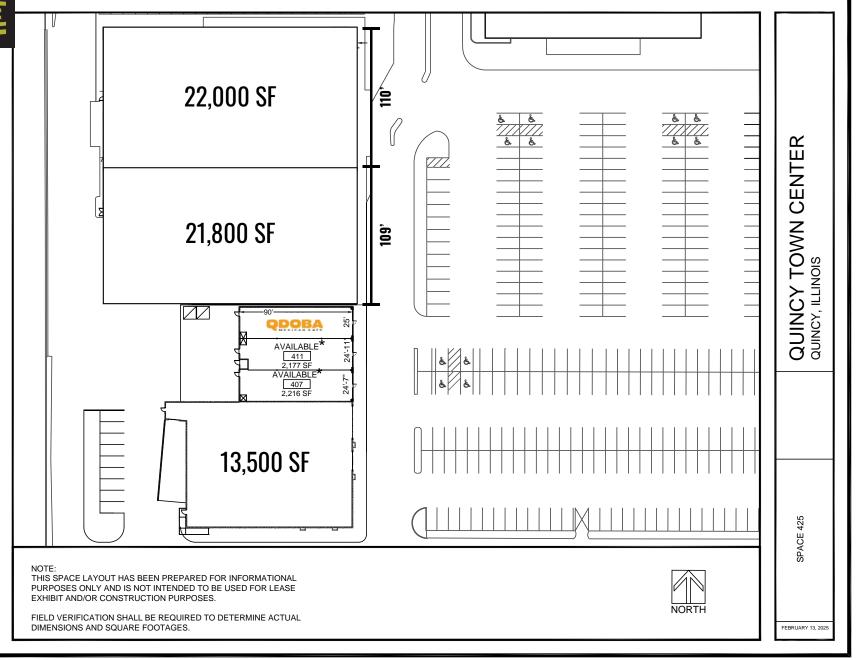

## QUINCY TOWN CENTER ABOUT THE CENTER

QUINCY TOWN CENTER IS A HIGHLY VISIBLE DESTINATION DEVELOPMENT IN THE HEART OF A 90-MILE TRADE AREA WITH RETAIL, RESTAURANT, ENTERTAINMENT, MEDICAL AND SERVICE COMPONENTS. ANCHORED BY SLUMBERLAND, VIP CINEMAS AND QUINCY MEDICAL GROUP, QUINCY TOWN CENTER HAS ESTABLISHED ITSELF AS A MAINSTAY FOR THE COMMUNITY TO GATHER, EXPERIENCE AND ENJOY. CURRENTLY, 13,500 SQUARE FEET OF SPACE IS AVAILABLE FOR LEASE, OFFERING A UNIQUE OPPORTUNITY TO JOIN THIS DYNAMIC AND THRIVING DEVELOPMENT.