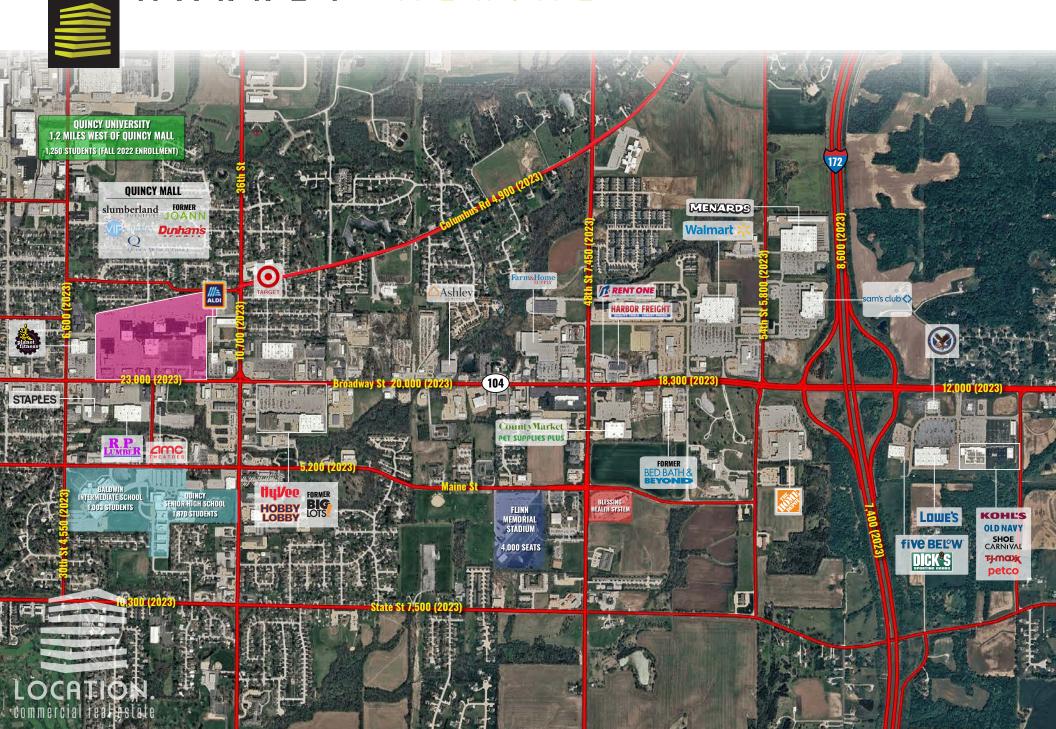

## QUINCY TOWN CENTER ABOUT THE CENTER

QUINCY TOWN CENTER IS A HIGHLY VISIBLE DESTINATION DEVELOPMENT IN THE HEART OF A 90-MILE TRADE AREA WITH RETAIL, RESTAURANT, ENTERTAINMENT, MEDICAL AND SERVICE COMPONENTS. ANCHORED BY SLUMBERLAND, VIP CINEMAS AND QUINCY MEDICAL GROUP, QUINCY TOWN CENTER HAS ESTABLISHED ITSELF AS A MAINSTAY FOR THE COMMUNITY TO GATHER, EXPERIENCE AND ENJOY. CURRENTLY, 13,500 SQUARE FEET OF SPACE IS AVAILABLE FOR LEASE, OFFERING A UNIQUE OPPORTUNITY TO JOIN THIS DYNAMIC AND THRIVING DEVELOPMENT.

QUINCY TOWN CENTER HAS EVOLVED INTO A MIXED-USE CENTER WITH A BROAD ARRAY OF QUALITY LOCAL AND NATIONAL TENANTS AND USER TYPES. THE CENTER, CONDUCIVE TO MULTI-FAMILY, HOTEL, OFFICE, ENTERTAINMENT, MEDICAL AND SERVICES, IN ADDITION TO TRADITIONAL RETAIL AND DINING OFFERINGS, PROVIDES CUSTOMERS AN OPPORTUNITY TO ENIOY AN IMMERSIVE MULTI-USE EXPERIENCE IN ONE CONVENIENT LOCATION.

QUINCY TOWN CENTER IS THE LARGEST MIXED-USE CENTER IN THE TRADE AREA AND THE ONLY WALKABLE, CLIMATE-CONTROLLED DEVELOPMENT WITHIN 75 MILES, PERFECT FOR YEAR-ROUND ENJOYMENT. THE CENTER FEATURES A ROBUST EVENTS CALENDAR THAT BRINGS ADDITIONAL FOOT TRAFFIC TO THE DEVELOPMENT 200 DAYS OUT OF THE YEAR. QUINCY TOWN CENTER ALSO PROVIDES SEVERAL COMMUNITY GATHERING SPACES THROUGHOUT THE DEVELOPMENT.