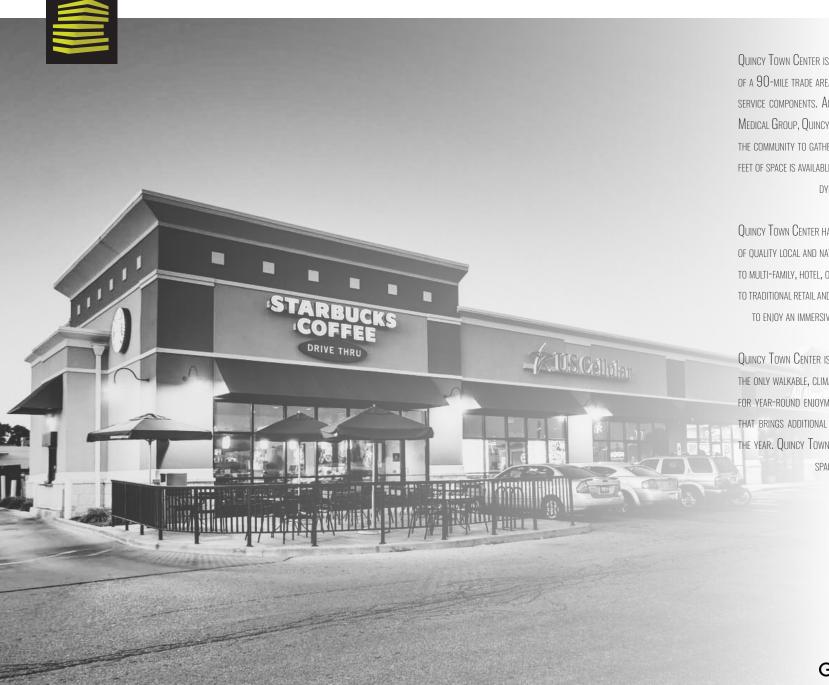

QUINCY TOWN CENTER HAS EVOLVED INTO A MIXED-USE CENTER WITH A BROAD ARRAY OF QUALITY LOCAL AND NATIONAL TENANTS AND USER TYPES. THE CENTER, CONDUCIVE TO MULTI-FAMILY, HOTEL, OFFICE, ENTERTAINMENT, MEDICAL AND SERVICES, IN ADDITION TO TRADITIONAL RETAIL AND DINING OFFERINGS, PROVIDES CUSTOMERS AN OPPORTUNITY TO ENIOY AN IMMERSIVE MULTI-USE EXPERIENCE IN ONE CONVENIENT LOCATION.

QUINCY TOWN CENTER IS THE LARGEST MIXED-USE CENTER IN THE TRADE AREA AND THE ONLY WALKABLE, CLIMATE-CONTROLLED DEVELOPMENT WITHIN 75 MILES, PERFECT FOR YEAR-ROUND ENJOYMENT. THE CENTER FEATURES A ROBUST EVENTS CALENDAR THAT BRINGS ADDITIONAL FOOT TRAFFIC TO THE DEVELOPMENT 200 DAYS OUT OF THE YEAR. QUINCY TOWN CENTER ALSO PROVIDES SEVERAL COMMUNITY GATHERING SPACES THROUGHOUT THE DEVELOPMENT.