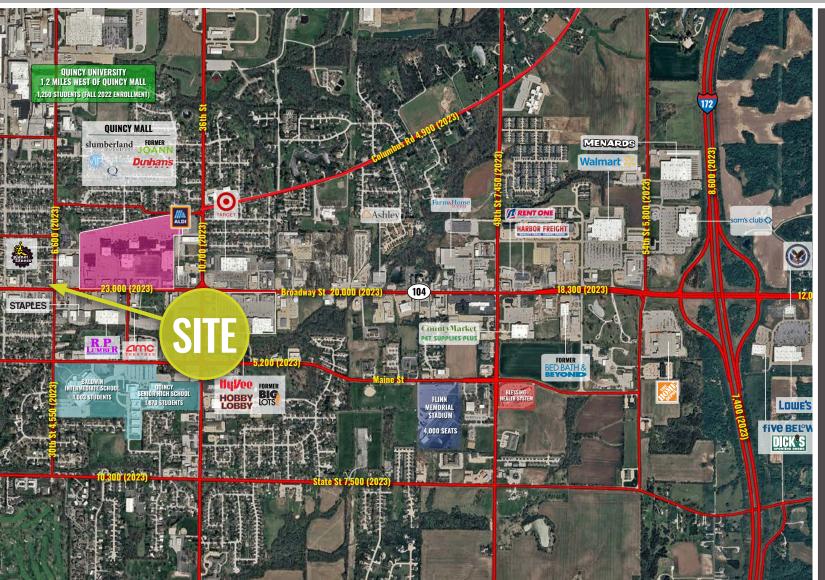

AREA RETAIL | RESTAURANTS

ttyVee.

slumberland

planet fitness

f

www.LocationCRE.com

ALEX APTER JOE LODES

314.818.1562 (DIRECT) 314.488.5900 (MOBILE) Alex@LocationCRE.com

314.818.1564 (OFFICE) 314.852.8234 (MOBILE) Joe@LocationCRE.com

314.818.1562 (DIRECT) 314.488.5900 (MOBILE) Alex@LocationCRE.com 314.818.1564 (OFFICE) 314.852.8234 (MOBILE) Joe@LocationCRE.com

- NEW CONSTRUCTION CENTER FOR LEASE
- 1,400-3,400 SF AVAILABLE
- **SIGNALIZED CORNER OF BROADWAY ST. AND 30TH**
- **EXCELLENT VISIBILITY**
- **CORNER OF BROADWAY** ST (23,000 AADT) & N 30TH ST (6,600 AADT)
- CALL BROKER FOR PRICING AND ADDITIONAL INFORMATION