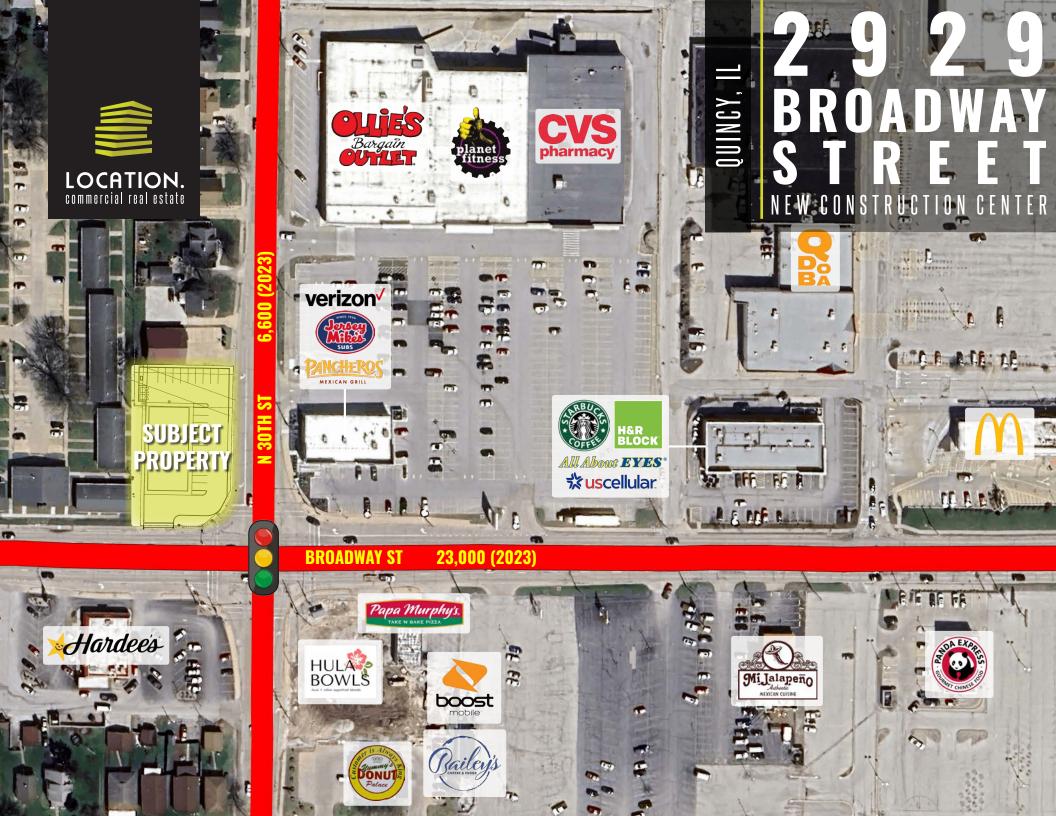

314.818.1564 (OFFICE) 314.852.8234 (MOBILE) Joe@LocationCRE.com

314.818.1562 (DIRECT) 314.488.5900 (MOBILE) Alex@LocationCRE.com 314.818.1564 (OFFICE) 314.852.8234 (MOBILE) Joe@LocationCRE.com

- NEW CONSTRUCTION CENTER FOR LEASE
- 1,400-3,400 SF AVAILABLE
- **SIGNALIZED CORNER OF BROADWAY ST. AND 30TH**
- **EXCELLENT VISIBILITY**
- **CORNER OF BROADWAY** ST (23,000 AADT) & N 30TH ST (6,600 AADT)
- CALL BROKER FOR PRICING AND ADDITIONAL INFORMATION