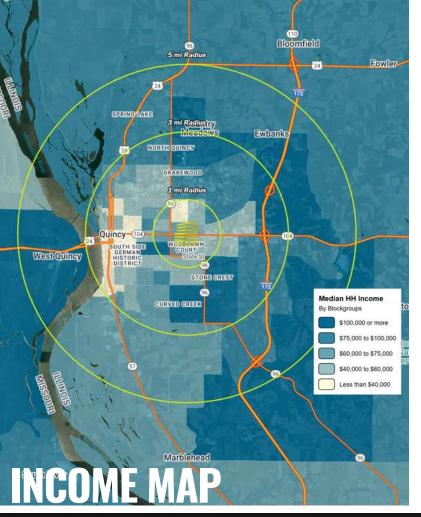

## **DEMOGRAPHICS**

|               | 1 mile   | 3 mile   | 5 mile   |
|---------------|----------|----------|----------|
| POPULATION    | 8,269    | 41,554   | 47,950   |
| HOUSEHOLDS    | 3,505    | 18,124   | 20,719   |
| EMPLOYEES     | 6,339    | 23,207   | 24,980   |
| MED HH INCOME | \$61,934 | \$62,569 | \$66,286 |