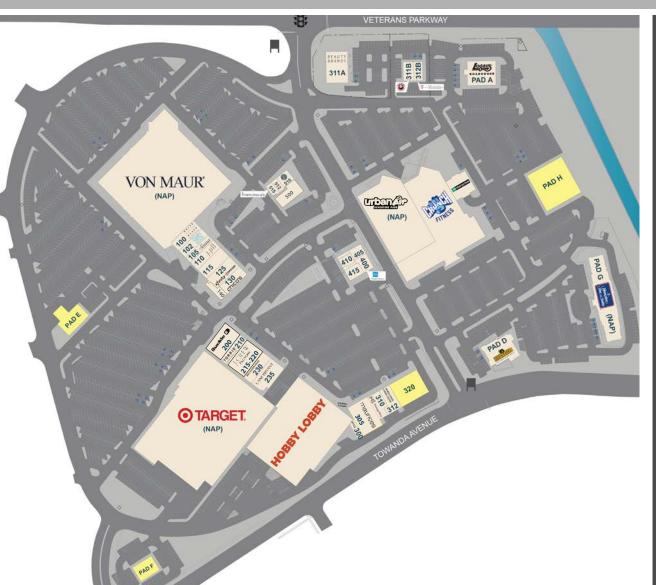

# SHOPPES AT COLLEGE HILLS

SITE PLAN

BILL SIEMS

314.818.1566 (OFFICE) 314.363.8327 (MOBILE) bill@LocationCRE.com <u>A</u>LEX APTER

314.818.1562 (OFFICE) 314.488.5900 (MOBILE) alex@LocationCRE.com T 0 N Y M 0 0 N

314.818.1567 (OFFICE)

314.560.0781 (MOBILE)

tony@LocationCRE.com

| Suite   | Tenant                          | SF      |
|---------|---------------------------------|---------|
| NAP     | Target                          | 101,210 |
| NAP     | Von Maur                        | 94,540  |
| NAP     | Urban Air                       | 39,247  |
| NAP     | Crunch Fitness                  | 40,000  |
| NAP     | Hobby Lobby                     | 60,186  |
| NAP     | Enterprise Rent-A-Car           | 4,899   |
| NAP     | Logan's Roadhouse               | 7,000   |
| NAP     | DESTIHL Restaurant & Brew Works | 5,000   |
| Pad E   | AVAILABLE                       | .95 AC  |
| Pad F   | AVAILABLE                       | 1.48 AC |
| Pad G   | Hampton Inn & Suites            | 2.94 AC |
| Pad H   | AVAILABLE                       | 16,250  |
| 100     | White House   Black Market      | 3,560   |
| 102     | Bath & Body Works               | 3,024   |
| 105     | Soma                            | 2,220   |
| 110     | J. Jill                         | 3,326   |
| 115     | Dry Goods                       | 4,029   |
| 125     | Xfinity   Comcast               | 4,524   |
| 130     | Chico's                         | 2,800   |
| 140     | Milan Laser Hair Removal        | 1,519   |
| 200     | Buckle                          | 6,202   |
| 210     | Torrid                          | 2,818   |
| 215-220 | J.Crew Factory                  | 6,360   |
| 230     | Joe's Station House Pizza Pub   | 3,200   |
| 235     | Lane Bryant                     | 5,101   |
| 300     | Office                          | 778     |
| 305     | Maurices                        | 7.080   |
| 310     | Massage Envy Spa                | 3,204   |
| NAP     | Beauty Brands                   | 7.000   |
| NAP     | Panda Express                   | 2,000   |
| NAP     | T-Mobile                        | 1,540   |
| 312     | Armed Forces Career Center      | 3,259   |
| 320     | AVAILABLE                       | 8,096   |
| 400     | Charles Schwab                  | 1,898   |
| 405     | Crumbl Cookies                  | 1,500   |
| 410     | Yankee Candle                   | 1,755   |
| 415     | <b>Well Dressed Window</b>      | 1,903   |
| 500     | Social Taco                     | 3,600   |
| 510     | Starbucks                       | 1,625   |
| 512     | Fannie Mae                      | 870     |
| 515     | Francesca's                     | 900     |
|         |                                 |         |
|         |                                 |         |