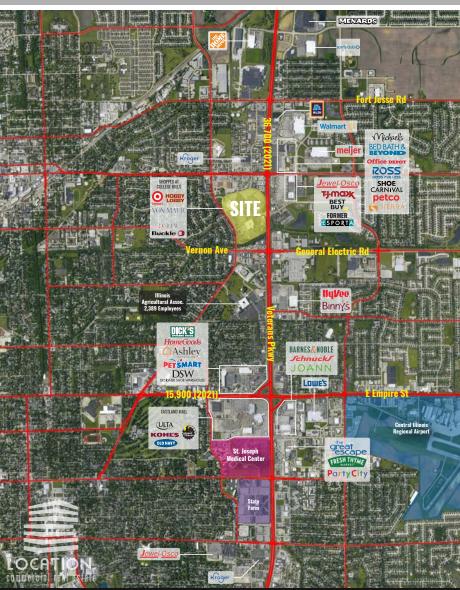

#### TRADE AREA OVERVIEW

Bloomington-Normal is located in the heart of Central Illinois, approximately 125 miles southwest of Chicago, 155 miles northeast of St. Louis, and 64 miles northeast of Springfield, the State Capital. Interstates 39, 55 and 74 converge on Bloomington-Normal, as well as US Route 51 and State Route 9.

## AREA RETAIL | RESTAURANTS

Walmart : Jewel-Osco

Covell

\$75,000 to \$100,000 \$60,000 to \$75,000 \$40,000 to \$60,000

Less than \$40,000

Median HH Income

By Blockgroups

www.LocationCRE.com