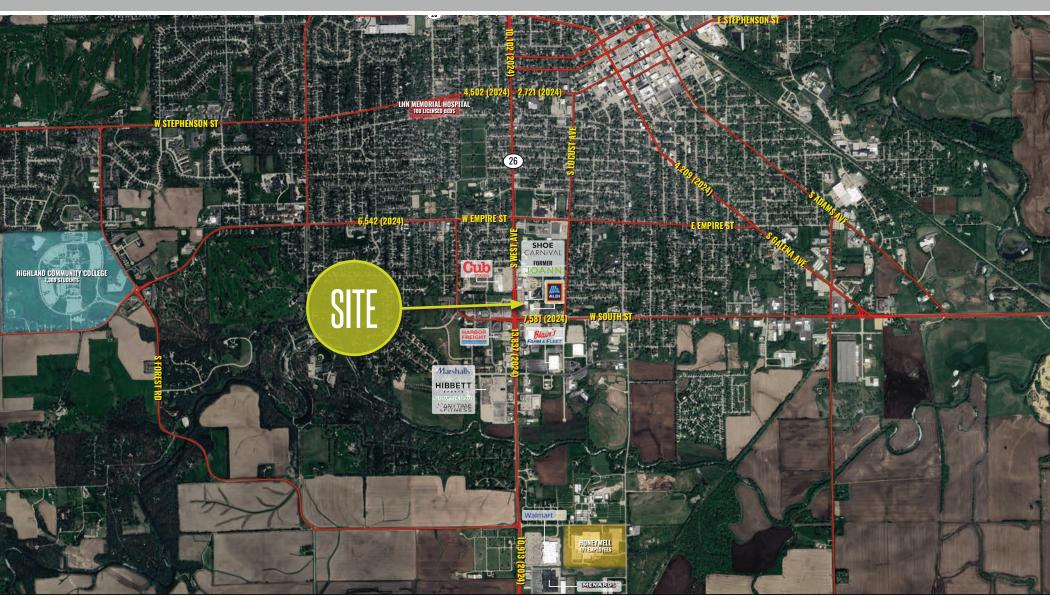

# 1611 S WEST AVE

MARKET AERIAL

314.818.1562 (OFFICE) 314.488.5900 (MOBILE) Alex@LocationCRE.com

## ALEX APTER | SCOTT BITNEY

314.818.1550 x 104 (OFFICE) 314.276.4673 (MOBILE) Scott@LocationCRE.com

- 18,000 SF AVAILABLE
- STRONG VISIBILITY WITH EASY ACCESS **NEAR SIGNALIZED** INTERSECTION
- **SURROUNDING RETAILERS INCLUDE** WALMART, MENARDS, **ALDI, CUB FOODS AND BLAIN'S FARM & FLEET**
- 22,000 VPD AT **INTERSECTION**
- **CALL BROKER FOR PRICING AND INFO**