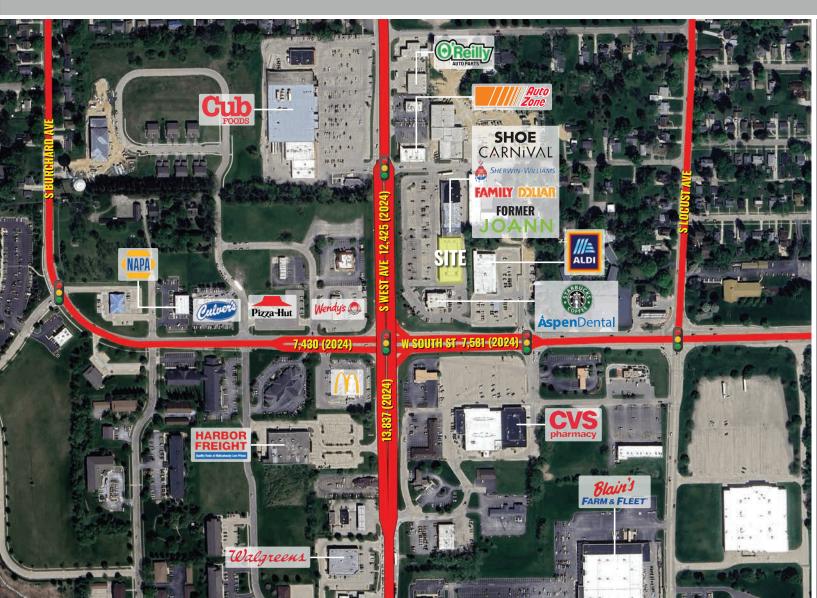

# 1611 S WEST AVE

**ZOOM AERIAL & DETAILS** 

314.818.1562 (OFFICE) 314.488.5900 (MOBILE) Alex@LocationCRE.com

## ALEX APTER | SCOTT BITNEY

314.818.1550 x 104 (OFFICE) 314.276.4673 (MOBILE) Scott@LocationCRE.com

- 18,000 SF AVAILABLE
- STRONG VISIBILITY WITH EASY ACCESS **NEAR SIGNALIZED** INTERSECTION
- **SURROUNDING RETAILERS INCLUDE** WALMART, MENARDS, **ALDI, CUB FOODS AND BLAIN'S FARM & FLEET**
- 22,000 VPD AT **INTERSECTION**
- **CALL BROKER FOR PRICING AND INFO**