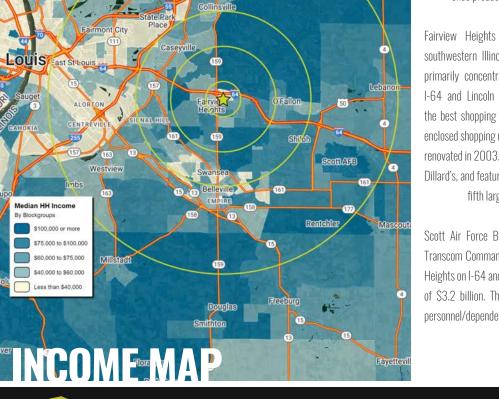

## TRADE AREA OVERVIEW

Fairview Heights, Illinois, known as the "Crossroads of Prosperity," is located in St. Clair County and is the local center for trade and tourism for all of southwestern Illinois. This growing community offers all the advantages of a St. Louis Metro location, yet retains small town hospitality and well-planned travel routes. Incorporated in October 1969, the city has dramatically changed from what was once productive farmland into a thriving community.

Fairview Heights is a dominant shopping destination for southwestern Illinois and includes numerous shopping centers, primarily concentrated along and around Route 159 between I-64 and Lincoln Trail. Fairview Heights is known as having the best shopping south of Chicago. St. Clair Square Mall is an enclosed shopping mall that opened in 1974 and was most recently renovated in 2003. The mall is anchored by Macy's, JC Penney and Dillard's, and features over one million square feet of GLA. It is the fifth largest mall in the St. Louis Metro area.

## **DEMOGRAPHICS**

|               | 1 mile   | 3 miles  | 5 miles  |
|---------------|----------|----------|----------|
| POPULATION    | 5,705    | 36,597   | 115,083  |
| HOUSEHOLDS    | 2,406    | 15,218   | 48,370   |
| EMPLOYEES     | 6,028    | 16,244   | 35,411   |
| MED HH INCOME | \$71,836 | \$92,167 | \$80,743 |