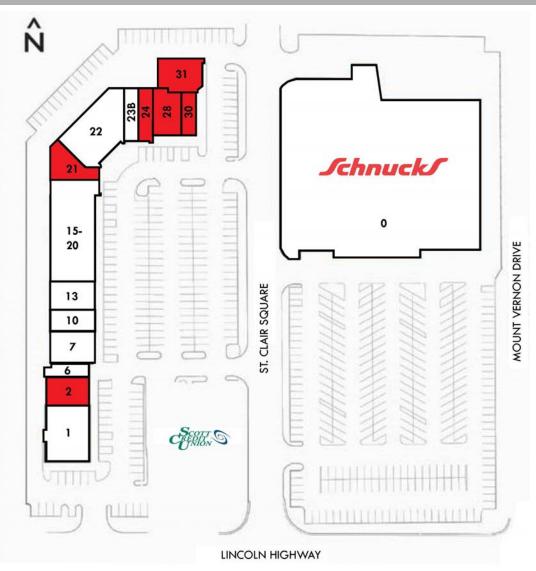

\$ C O T T B | T N E Y

314.818.1550 (OFFICE)

314.276.4673 (MOBILE)

\$cott@LocationCRE.com

| Suite | Tenant                | SF     |
|-------|-----------------------|--------|
| 0     | Schnucks              | 56,884 |
| ĺ     | Salon Lofts           | 4,234  |
| 2     | AVAILABLE             | 2,366  |
| 6     | Merle Norman          | 1,200  |
| Ž     | Affordable Dentures   | 3,000  |
| 10    | Metro Infusion        | 1,800  |
| 13    | CosmoProf             | 2,145  |
| 15    | Once Upon a Child     | 8,600  |
| 21    | AVAILABLE             | 2,578  |
| 22    | Banging Body Bootcamp | 5,610  |
| 23B   | Lyfstylz Clothing     | 1,400  |
| 24    | AVAILABLE             | 1,800  |
| 28    | AVAILABLE             | 2,476  |
| 30    | AVAILABLE             | 1,600  |
| 31    | AVAILABLE             | 2,026  |
|       | TOTAL                 | 97,459 |
|       |                       |        |
|       |                       |        |
|       |                       |        |
|       |                       |        |