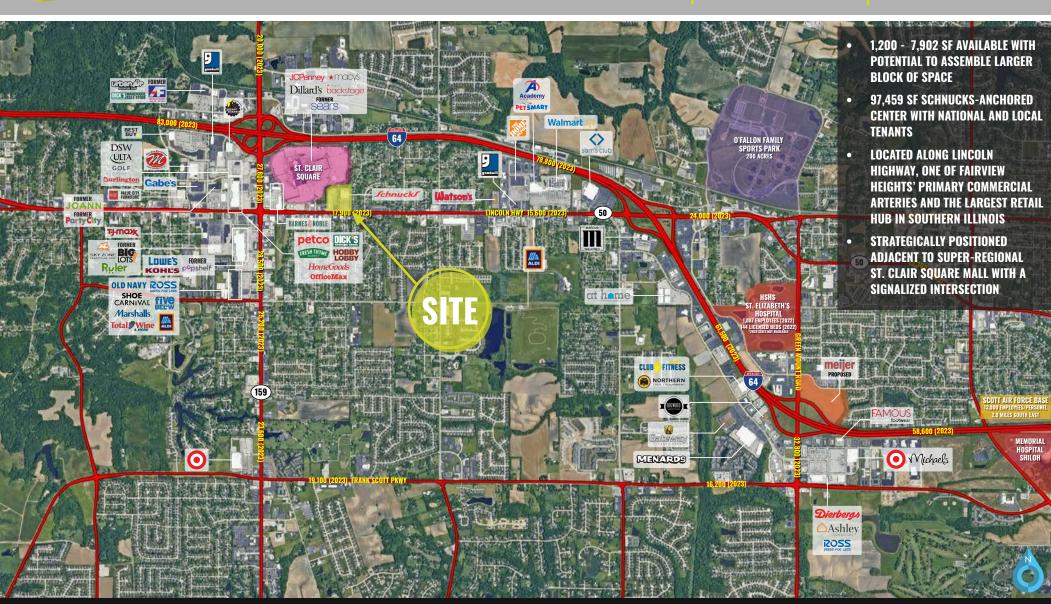

Fairview Heights is a dominant shopping destination for southwestern Illinois and includes numerous shopping centers, primarily concentrated along and around Route 159 between I-64 and Lincoln Trail. Fairview Heights is known as having the best shopping south of Chicago. St. Clair Square Mall is an enclosed shopping mall that opened in 1974 and was most recently renovated in 2003. The mall is anchored by Macy's, JC Penney and Dillard's, and features over one million square feet of GLA. It is the fifth largest mall in the St. Louis Metro area.

Scott Air Force Base, Home of the U.S. Defense Department Transcom Command, is approximately five miles east of Fairview Heights on I-64 and has an area annual economic impact in excess of \$3.2 billion. There is a total of 41,204 active duty/civilian personnel/dependent/retiree personnel in conjunction with the base.