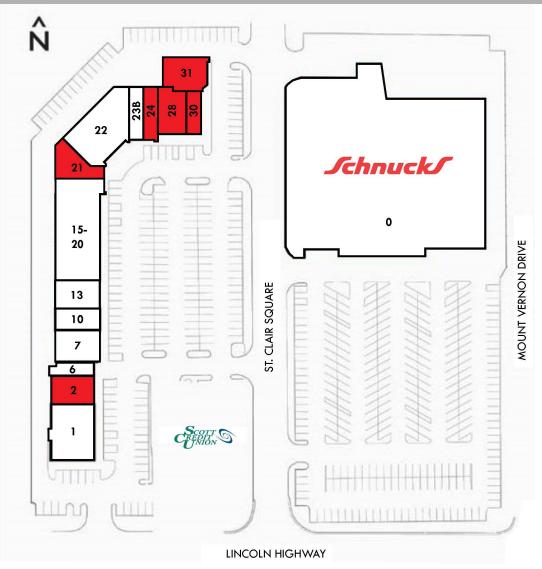

\$cott@LocationCRE.com

|   | Suite                                                                              | Tenant                                                                                                                                                                                                                                             | SF                                                                                                                                             |  |
|---|------------------------------------------------------------------------------------|----------------------------------------------------------------------------------------------------------------------------------------------------------------------------------------------------------------------------------------------------|------------------------------------------------------------------------------------------------------------------------------------------------|--|
|   | 0<br>1<br>2<br>6<br>7<br>10<br>13<br>15<br>21<br>22<br>23B<br>24<br>28<br>30<br>31 | Schnucks Salon Lofts AVAILABLE Merle Norman Affordable Dentures Metro Infusion CosmoProf Once Upon a Child AVAILABLE Banging Body Bootcamp Lyfstylz Clothing AVAILABLE AVAILABLE AVAILABLE AVAILABLE AVAILABLE AVAILABLE AVAILABLE AVAILABLE TOTAL | 56,884<br>4,234<br>2,366<br>1,200<br>3,000<br>1,800<br>2,145<br>8,600<br>2,578<br>5,610<br>1,400<br>1,800<br>2,476<br>1,600<br>2,026<br>97,459 |  |
| ı |                                                                                    |                                                                                                                                                                                                                                                    |                                                                                                                                                |  |