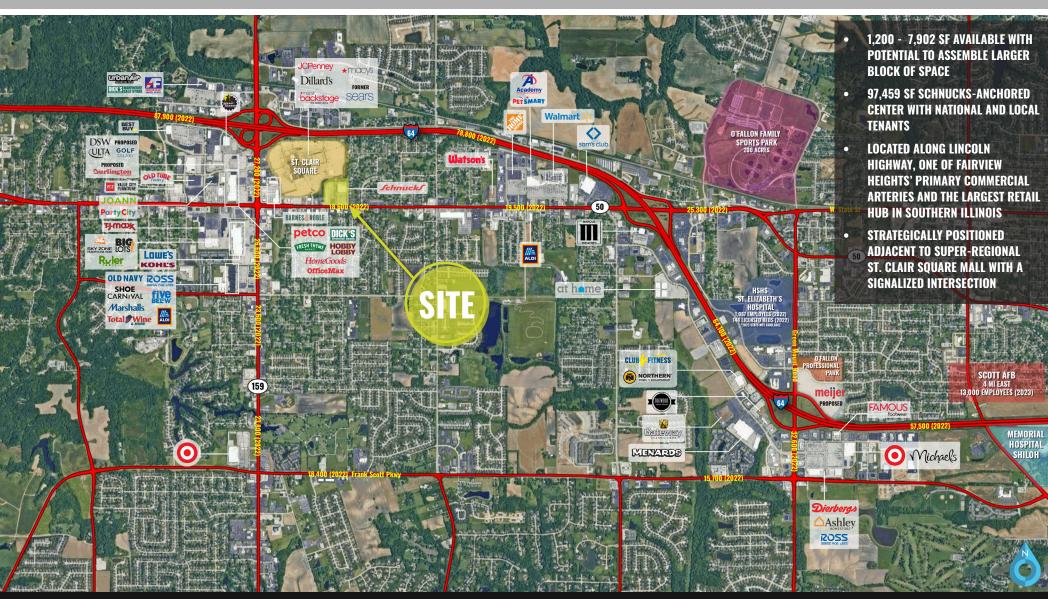

Fairview Heights is a dominant shopping destination for southwestern Illinois and includes numerous shopping centers, primarily concentrated along and around Route 159 between I-64 and Lincoln Trail. Fairview Heights is known as having the best shopping south of Chicago. St. Clair Square Mall is an enclosed shopping mall that opened in 1974 and was most recently renovated in 2003. The mall is anchored by Macy's, JC Penney and Dillard's, and features over one million square feet of GLA. It is the fifth largest mall in the St. Louis Metro area.

Scott Air Force Base, Home of the U.S. Defense Department Transcom Command, is approximately five miles east of Fairview Heights on I-64 and has an area annual economic impact in excess of \$3.2 billion. There is a total of 41,204 active duty/civilian personnel/dependent/retiree personnel in conjunction with the base.