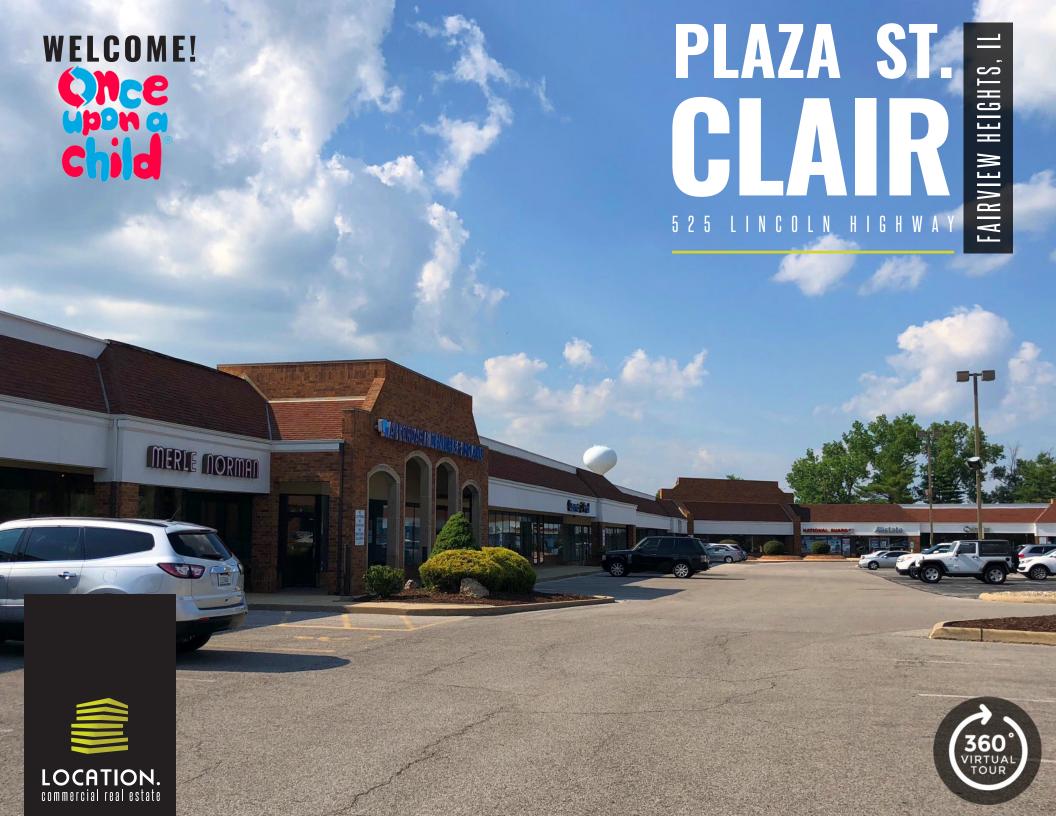

## PLAZA ST. CLAIR

\$cott@LocationCRE.com

|   | Suite                                                                              | Tenant                                                                                                                                                                                                                                             | SF                                                                                                                                             |  |
|---|------------------------------------------------------------------------------------|----------------------------------------------------------------------------------------------------------------------------------------------------------------------------------------------------------------------------------------------------|------------------------------------------------------------------------------------------------------------------------------------------------|--|
|   | 0<br>1<br>2<br>6<br>7<br>10<br>13<br>15<br>21<br>22<br>23B<br>24<br>28<br>30<br>31 | Schnucks Salon Lofts AVAILABLE Merle Norman Affordable Dentures Metro Infusion CosmoProf Once Upon a Child AVAILABLE Banging Body Bootcamp Lyfstylz Clothing AVAILABLE AVAILABLE AVAILABLE AVAILABLE AVAILABLE AVAILABLE AVAILABLE AVAILABLE TOTAL | 56,884<br>4,234<br>2,366<br>1,200<br>3,000<br>1,800<br>2,145<br>8,600<br>2,578<br>5,610<br>1,400<br>1,800<br>2,476<br>1,600<br>2,026<br>97,459 |  |
| ı |                                                                                    |                                                                                                                                                                                                                                                    |                                                                                                                                                |  |