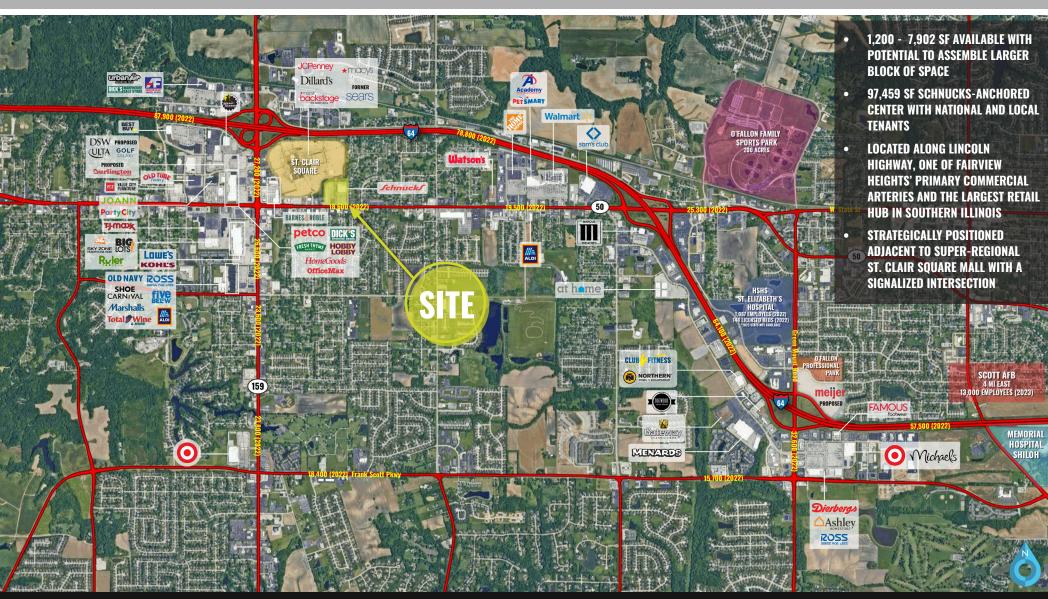

Fairview Heights is a dominant shopping destination for southwestern Illinois and includes numerous shopping centers, primarily concentrated along and around Route 159 between I-64 and Lincoln Trail. Fairview Heights is known as having the best shopping south of Chicago. St. Clair Square Mall is an enclosed shopping mall that opened in 1974 and was most recently renovated in 2003. The mall is anchored by Macy's, JC Penney and Dillard's, and features over one million square feet of GLA. It is the fifth largest mall in the St. Louis Metro area.

## AREA RETAIL | RESTAURANTS

JCPenney Macy's DSW.

Schnucks petco

**HomeGoods** 

in FRESSURCES

JOE LODES

314.818.1564 (OFFICE) 314.852.8234 (MOBILE) Joe@LocationCRE.com BEN WEIS
314.818.1563 (OFFICE)
314.629.6532 (MOBILE)
Ben@LocationCRE.com