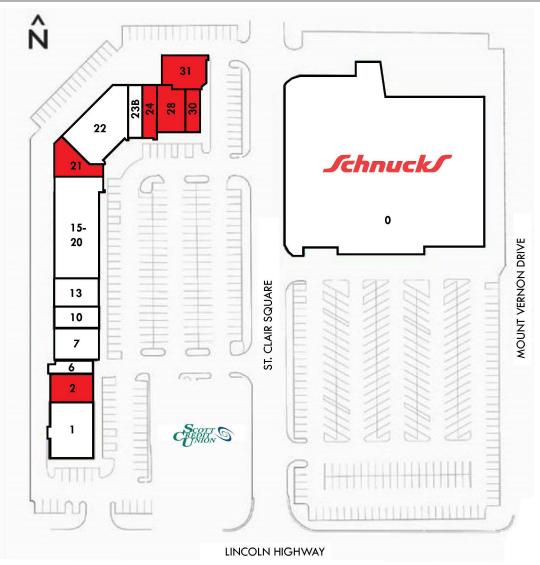

\$ C 0 | | B | | N E Y 314.818.1550 (OFFICE) 314.276.4673 (MOBILE) \$cott@LocationCRE.com

| Suite | Tenant                | SF     |  |
|-------|-----------------------|--------|--|
|       |                       |        |  |
| 0     | Schnucks              | 56,884 |  |
| 1     | Salon Lofts           | 4,234  |  |
| 2     | AVAILABLE             | 2,366  |  |
| 6     | Merle Norman          | 1,200  |  |
| 7     | Affordable Dentures   | 3,000  |  |
| 10    | Metro Infusion        | 1,800  |  |
| 13    | CosmoProf             | 2,145  |  |
| 15    | Once Upon a Child     | 8,600  |  |
| 21    | AVAILABLE             | 2,578  |  |
| 22    | Banging Body Bootcamp | 5,610  |  |
| 23B   | Lyfstylz Clothing     | 1,400  |  |
| 24    | AVAILABLE             | 1,400  |  |
| 28    | AVAILABLE             | 2,476  |  |
|       |                       |        |  |
| 30    | AVAILABLE             | 1,600  |  |
| 31    | AVAILABLE             | 2,026  |  |
|       | TOTAL                 | 97,459 |  |
|       |                       |        |  |
|       |                       |        |  |
|       |                       |        |  |
|       |                       |        |  |