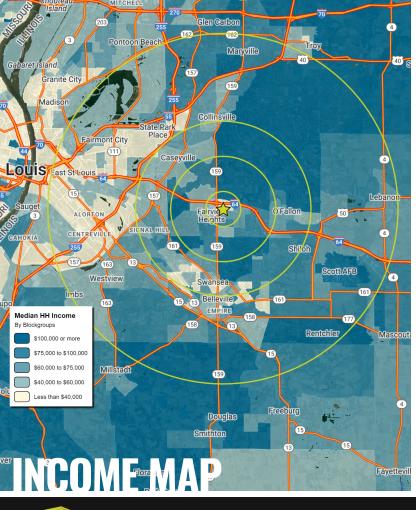

## **DEMOGRAPHICS**

|               | 1 mile   | 3 miles  | 5 miles  |
|---------------|----------|----------|----------|
| POPULATION    | 5,705    | 36,597   | 115,083  |
| HOUSEHOLDS    | 2,406    | 15,218   | 48,370   |
| EMPLOYEES     | 6,028    | 16,244   | 35,411   |
| MED HH INCOME | \$71,836 | \$92,167 | \$80,743 |