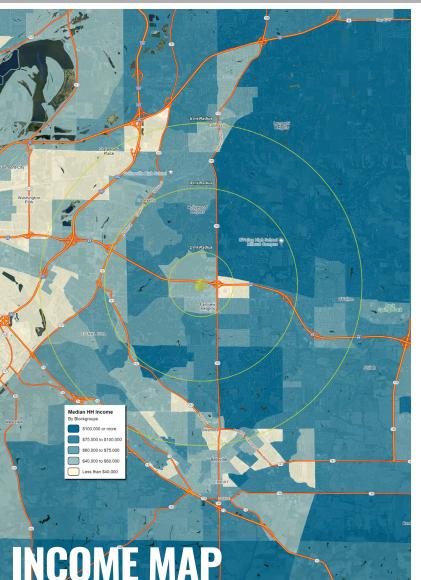

#### NEIGHBORHOOD VIBE

LOCATION.

commercial real estate

#### **DEMOGRAPHICS**

|               | 1 mile   | 3 miles  | 5 miles  |
|---------------|----------|----------|----------|
| POPULATION    | 2,734    | 33,169   | 109,686  |
| HOUSEHOLDS    | 1,404    | 13,953   | 46,185   |
| EMPLOYEES     | 5,837    | 13,875   | 34,230   |
| MED HH INCOME | \$59,929 | \$87,907 | \$80,126 |