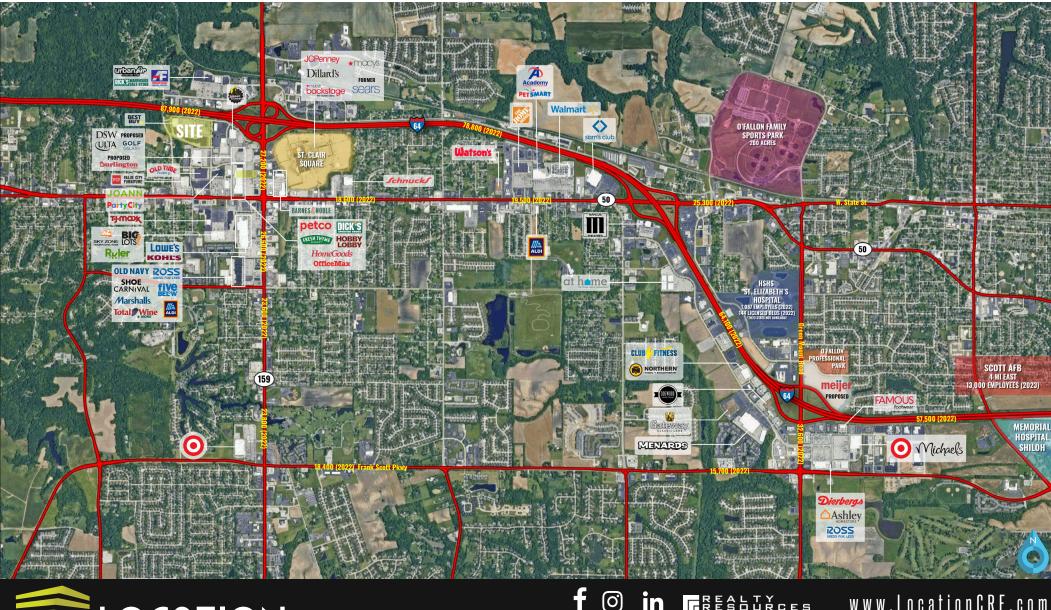

#### SURROUNDING RETAIL

Fairview Heights is a dominant shopping destination for southwestern Illinois and includes numerous shopping centers, primarily concentrated along and around Route 159 between I-64 and Lincoln Trail. Fairview Heights is known as having the best shopping south of Chicago. St. Clair Square Mall is an enclosed shopping mall that opened in 1974 and was most recently renovated in 2003. The mall is anchored by Macy's, JC Penney and Dillard's, and features over one million square feet of GLA. It is the fifth largest mall in the St. Louis Metro area.

Scott Air Force Base, Home of the U.S. Defense Department Transcom Command, is approximately five miles east of Fairview Heights on I-64 and has an area annual economic impact in excess of \$3.2 billion. There is a total of 41,204 active duty/civilian personnel/dependent/retiree personnel in conjunction with the base.