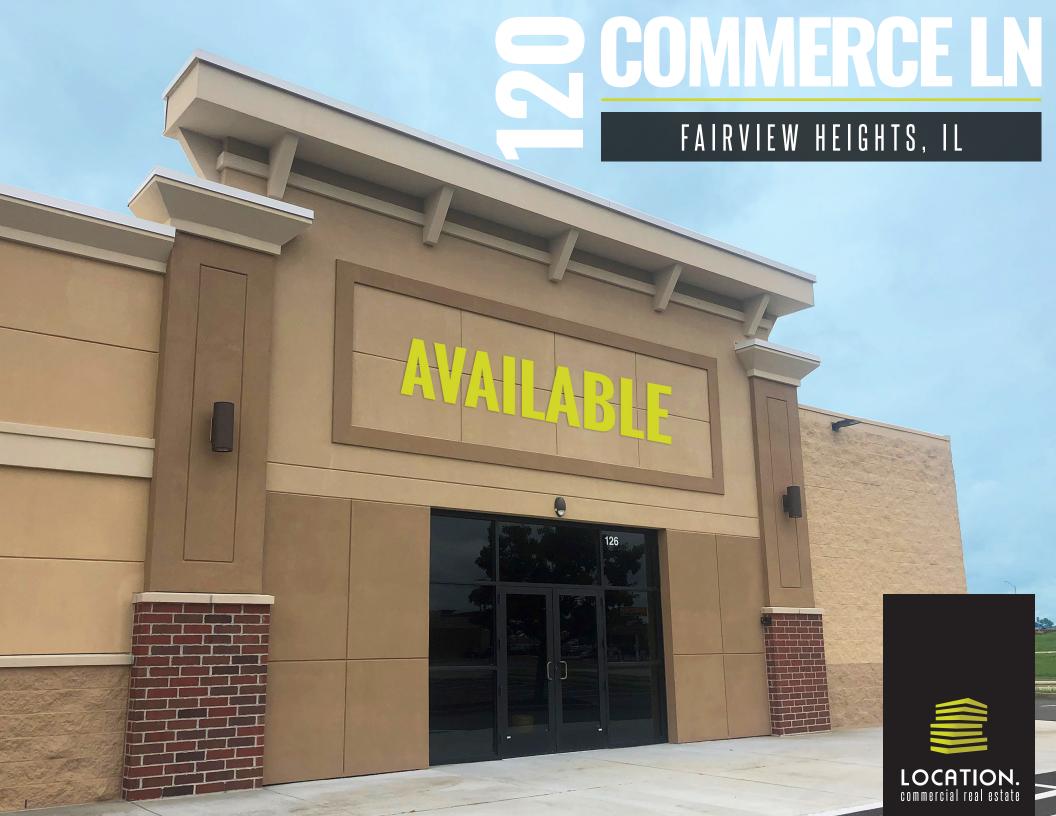

# 120 COMMERCE LANE

SITE PLAN

KEVIN SHAPIRO 314.818.1550 (OFFICE) 314.283.4691 (MOBILE)

Kevin@LocationCRE.com

- JOIN PLANET FITNESS IN FAIRVIEW HEIGHTS, IL
- 16,500 SF
- LOCATED RIGHT AT I-64 & IL HWY 159 WHICH HAS A COMBINED 117,000+ VPD
- UNIMPEDED INTERSTATE
   64 VISIBILITY, INCLUDING
   INTERSTATE VISIBLE PYLON
   SIGNAGE AVAILABLE
- HUGE PARKING FIELD
- IN ADDITION TO MOST

   NATIONAL RETAILERS WITHIN 2
   MILES OF THE SITE, ST. CLAIR
   SQUARE MALL IS LOCATED
   ACROSS THE STREET
- CONTACT BROKER FOR MORE INFORMATION