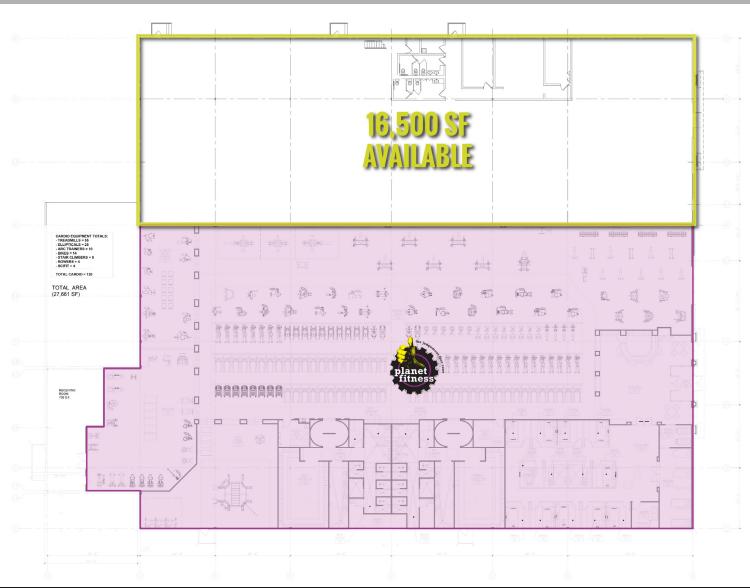

# 120 COMMERCE LANE

SITE PLAN

KEVIN SHAPIRO 314.818.1550 (OFFICE) 314.283.4691 (MOBILE)

Kevin@LocationCRE.com

- JOIN PLANET FITNESS IN FAIRVIEW HEIGHTS, IL
- 16,500 SF
- LOCATED RIGHT AT I-64 & IL HWY 159 WHICH HAS A COMBINED 117,000+ VPD
- UNIMPEDED INTERSTATE
   64 VISIBILITY, INCLUDING
   INTERSTATE VISIBLE PYLON
   SIGNAGE AVAILABLE
- HUGE PARKING FIELD
- IN ADDITION TO MOST

   NATIONAL RETAILERS WITHIN 2
   MILES OF THE SITE, ST. CLAIR
   SQUARE MALL IS LOCATED
   ACROSS THE STREET
- CONTACT BROKER FOR MORE INFORMATION