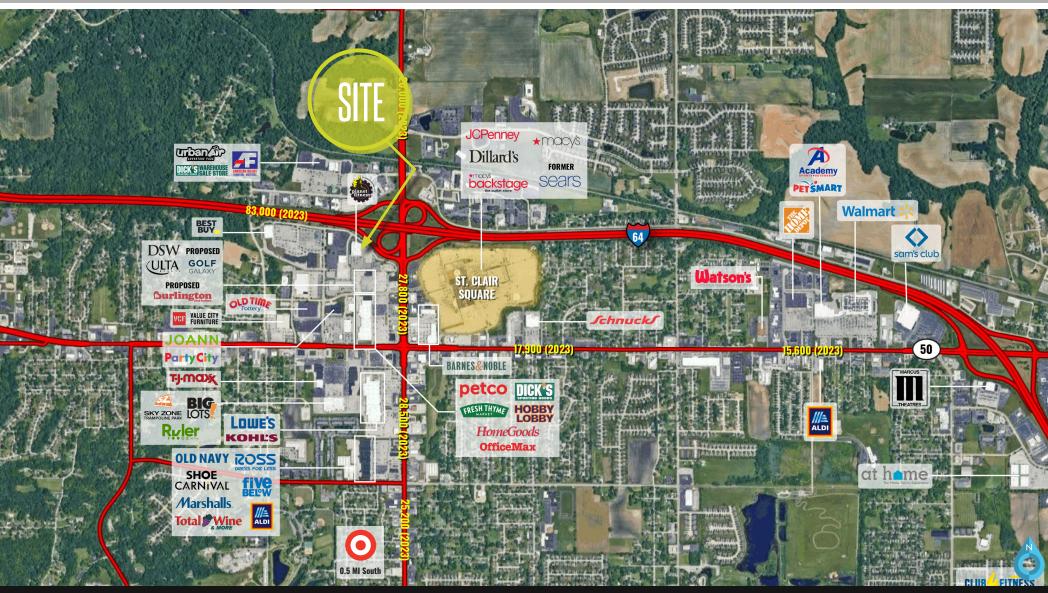

# 120 COMMERCE LANE

SITE PLAN

KEVIN SHAPIRO 314.818.1550 (OFFICE) 314.283.4691 (MOBILE)

Kevin@LocationCRE.com

- JOIN PLANET FITNESS IN FAIRVIEW HEIGHTS, IL
- 16,500 SF
- LOCATED RIGHT AT I-64 & IL HWY 159 WHICH HAS A COMBINED 117,000+ VPD
- UNIMPEDED INTERSTATE
   64 VISIBILITY, INCLUDING
   INTERSTATE VISIBLE PYLON
   SIGNAGE AVAILABLE
- HUGE PARKING FIELD
- IN ADDITION TO MOST

   NATIONAL RETAILERS WITHIN 2
   MILES OF THE SITE, ST. CLAIR
   SQUARE MALL IS LOCATED
   ACROSS THE STREET
- CONTACT BROKER FOR MORE INFORMATION