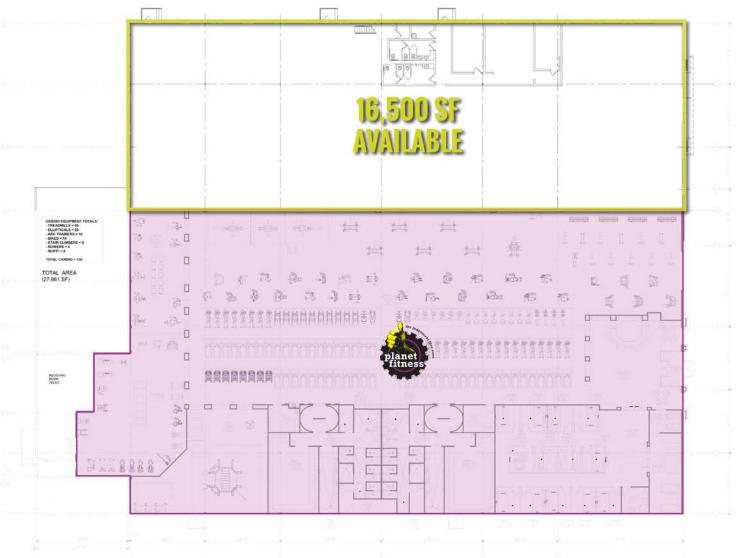

# 120 COMMERCE LANE

SITE PLAN

KEVIN SHAPIRO 314.818.1550 (OFFICE) 314.283.4691 (MOBILE)

Kevin@LocationCRE.com

• 16,500 SF

- JOIN PLANET FITNESS IN FAIRVIEW HEIGHTS, IL
- **LOCATED RIGHT AT 1-64 &** IL HWY 159 WHICH HAS A **COMBINED 117,000+ VPD**
- **UNIMPEDED INTERSTATE** 64 VISIBILITY, INCLUDING **INTERSTATE VISIBLE PYLON SIGNAGE AVAILABLE**
- **HUGE PARKING FIELD**
- IN ADDITION TO MOST **NATIONAL RETAILERS WITHIN 2** MILES OF THE SITE, ST. CLAIR **SQUARE MALL IS LOCATED ACROSS THE STREET**
- **CONTACT BROKER FOR MORE INFORMATION**