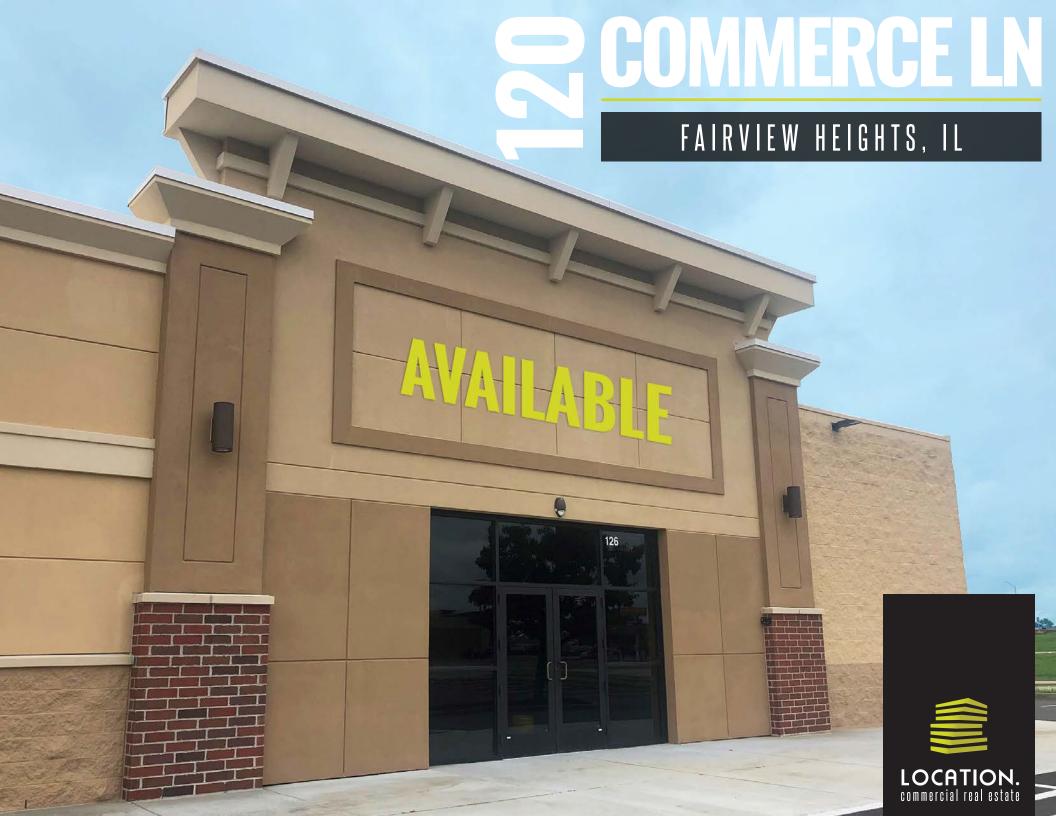

# 120 COMMERCE LANE

SITE PLAN

KEVIN SHAPIRO 314.818.1550 (OFFICE) 314.283.4691 (MOBILE)

Kevin@LocationCRE.com

• 16,500 SF

- JOIN PLANET FITNESS IN FAIRVIEW HEIGHTS, IL
- **LOCATED RIGHT AT 1-64 &** IL HWY 159 WHICH HAS A **COMBINED 117,000+ VPD**
- **UNIMPEDED INTERSTATE** 64 VISIBILITY, INCLUDING **INTERSTATE VISIBLE PYLON SIGNAGE AVAILABLE**
- **HUGE PARKING FIELD**
- IN ADDITION TO MOST **NATIONAL RETAILERS WITHIN 2** MILES OF THE SITE, ST. CLAIR **SQUARE MALL IS LOCATED ACROSS THE STREET**
- **CONTACT BROKER FOR MORE INFORMATION**