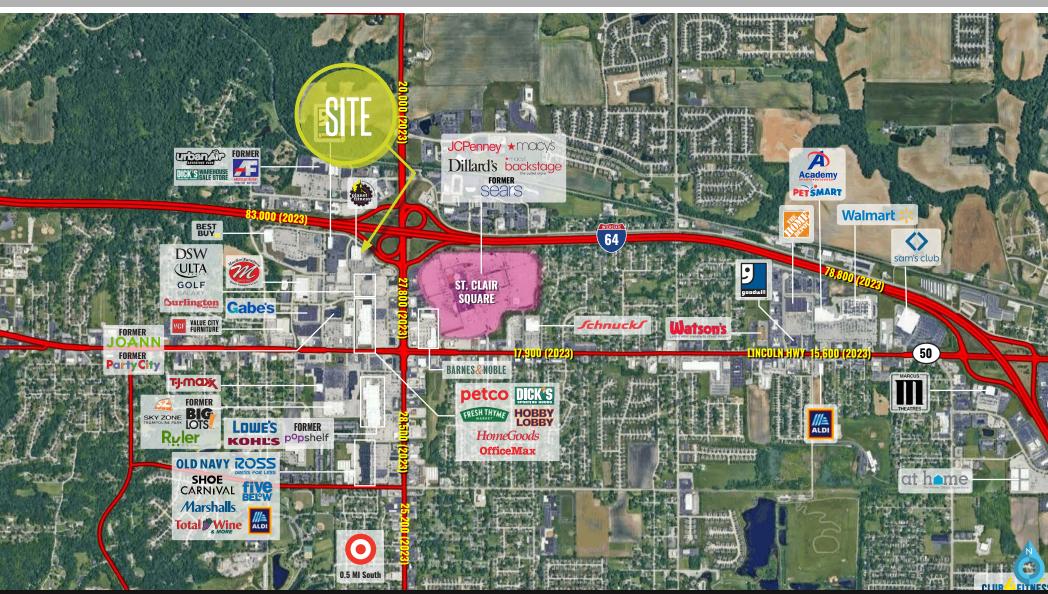

# 120 COMMERCE LANE

SITE PLAN

KEVIN SHAPIRO 314.818.1550 (OFFICE) 314.283.4691 (MOBILE)

Kevin@LocationCRE.com

• 16,500 SF

- JOIN PLANET FITNESS IN FAIRVIEW HEIGHTS, IL
- **LOCATED RIGHT AT 1-64 &** IL HWY 159 WHICH HAS A **COMBINED 117,000+ VPD**
- **UNIMPEDED INTERSTATE** 64 VISIBILITY, INCLUDING **INTERSTATE VISIBLE PYLON SIGNAGE AVAILABLE**
- **HUGE PARKING FIELD**
- IN ADDITION TO MOST **NATIONAL RETAILERS WITHIN 2** MILES OF THE SITE, ST. CLAIR **SQUARE MALL IS LOCATED ACROSS THE STREET**
- **CONTACT BROKER FOR MORE INFORMATION**