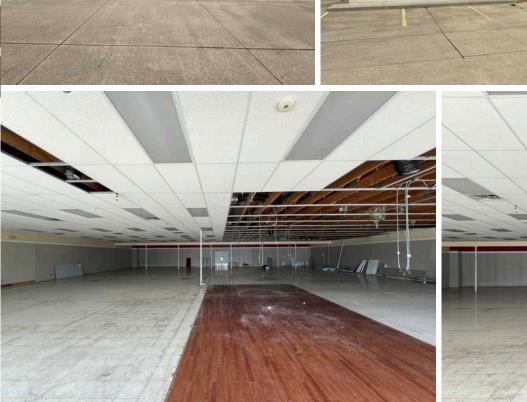

#### BEN WEIS

314.818.1563 (OFFICE) 314.629.6532 (MOBILE) Ben@LocationCRE.com

- 10,240 +/- SF AVAILABLE FOR SALE, LEASE, BUILD TO SUIT, OR GROUND LEASE
- EXISTING LOADING DOCK
- POTENTIAL REDEVELOPMENT
   OPPORTUNITY
- CENTER IS CONVENIENTLY LOCATED IN FRONT OF WALMART SUPERCENTER
- COTENANTS AND NEARBY RETAIL INCLUDE: MAURICES, HIBBETT SPORTS, FAMOUS FOOTWEAR, SMOOTHIE KING, KOHLS, WALMART, AND MEIJER
- LESS THAN 0.5 MILES OFF
   INTERSTATE 57 AND INTERSTATE 70
- LEASE: \$12.00 PSF NNN GROUND LEASE: \$100,000 / YEAR SALE PRICE: \$1,800,000