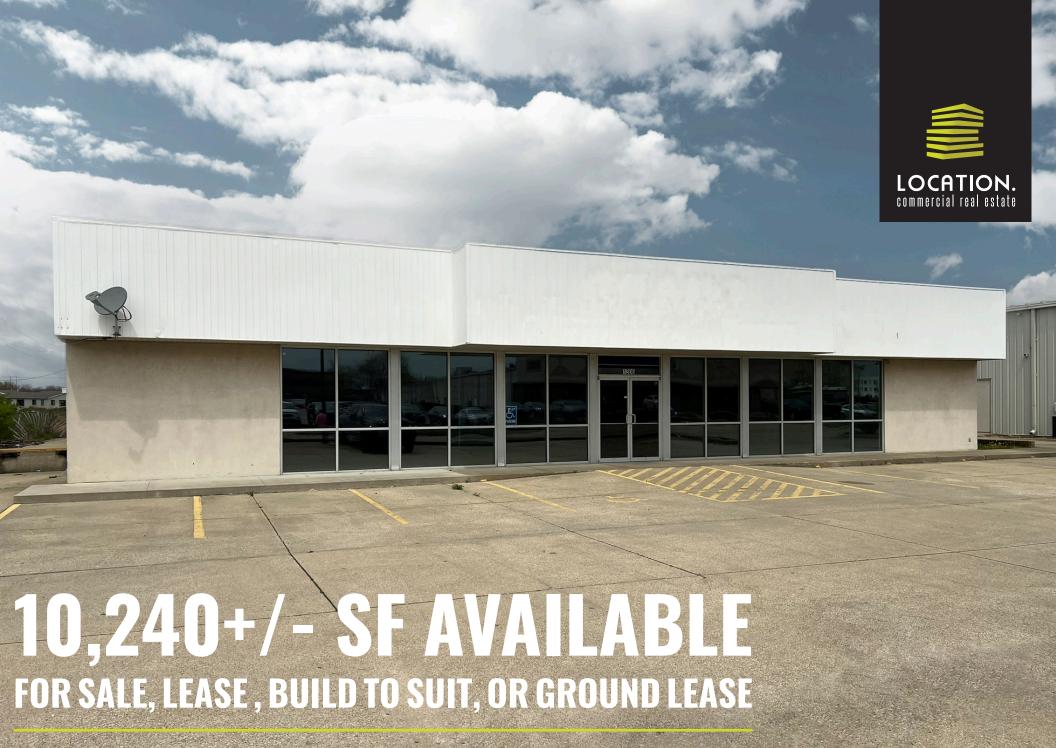

#### BEN WEIS

314.818.1563 (OFFICE) 314.629.6532 (MOBILE) Ben@LocationCRE.com

- 10,240 +/- SF AVAILABLE FOR SALE, LEASE, BUILD TO SUIT, OR GROUND LEASE
- EXISTING LOADING DOCK
- POTENTIAL REDEVELOPMENT
   OPPORTUNITY
- CENTER IS CONVENIENTLY LOCATED IN FRONT OF WALMART SUPERCENTER
- COTENANTS AND NEARBY RETAIL INCLUDE: MAURICES, HIBBETT SPORTS, FAMOUS FOOTWEAR, SMOOTHIE KING, KOHLS, WALMART, AND MEIJER
- LESS THAN 0.5 MILES OFF
   INTERSTATE 57 AND INTERSTATE 70
- LEASE: \$12.00 PSF NNN GROUND LEASE: \$100,000 / YEAR SALE PRICE: \$1,800,000