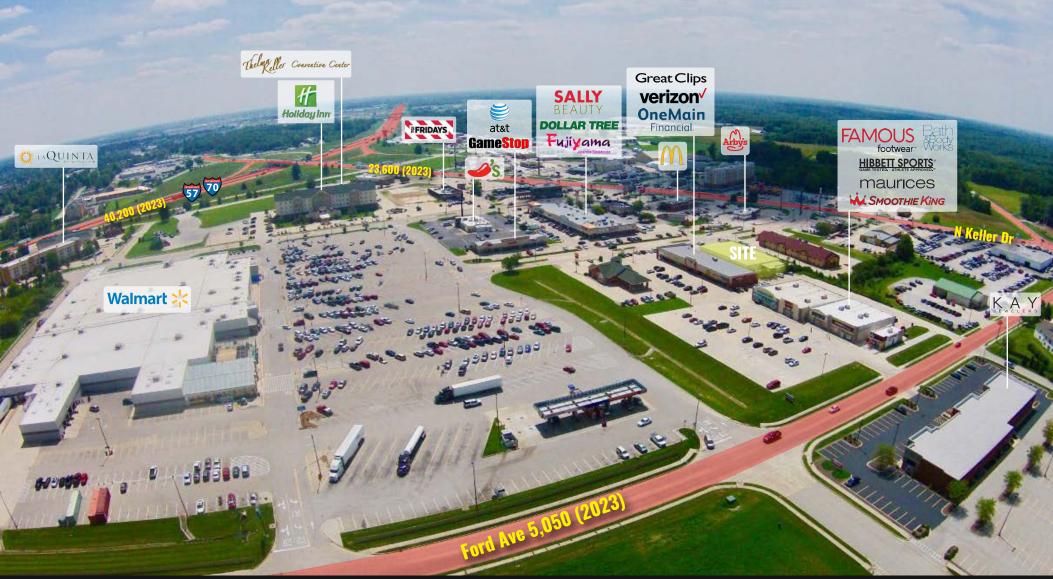

#### BEN WEIS

314.818.1563 (OFFICE) 314.629.6532 (MOBILE) Ben@LocationCRE.com

|  | TRADE AREA OVERVIEW                                                                                                                                                                                                                                                                                                                                                                                                                                                                                                                                                                                                                                                                                                                                                                                                                                  |                                                                      | DEMOGRAPHICS    |                   |                   |
|--|------------------------------------------------------------------------------------------------------------------------------------------------------------------------------------------------------------------------------------------------------------------------------------------------------------------------------------------------------------------------------------------------------------------------------------------------------------------------------------------------------------------------------------------------------------------------------------------------------------------------------------------------------------------------------------------------------------------------------------------------------------------------------------------------------------------------------------------------------|----------------------------------------------------------------------|-----------------|-------------------|-------------------|
|  | Effingham is the largest city in, and the county seat of,<br>Effingham County, Illinois.                                                                                                                                                                                                                                                                                                                                                                                                                                                                                                                                                                                                                                                                                                                                                             | POPULATION                                                           | 1 mile<br>2,381 | 3 miles<br>13,243 | 5 miles<br>19,201 |
|  | Effingham's unique location and transportation system has<br>been the calling card for numerous industrial and commercial<br>companies which have located in its business parks and<br>retail areas, along with numerous shopping and recreational<br>opportunities and over 17 hotels and 65 restaurants. In fact, the<br>City's daytime population doubles because of this vast amount<br>of development.                                                                                                                                                                                                                                                                                                                                                                                                                                          | HOUSEHOLDS                                                           | 1,040           | 5,523             | 7,986             |
|  |                                                                                                                                                                                                                                                                                                                                                                                                                                                                                                                                                                                                                                                                                                                                                                                                                                                      | EMPLOYEES                                                            | 3,391           | 13,953            | 17,069            |
|  |                                                                                                                                                                                                                                                                                                                                                                                                                                                                                                                                                                                                                                                                                                                                                                                                                                                      | MED HH INCOME                                                        | \$64,506        | \$76,232          | \$80,026          |
|  | <ul> <li>Effingham is a micropolitan center which draws workers from an eight county area and has a trade population of 175,000. Being a regional center, people travel to Effingham to work, shop and for their healthcare needs.</li> <li>Major employers in Effingham include HSHS St. Anthony Hospital (864), Heartland Dental (600), Quad Graphics Effingham (560), The Equity (475), Patterson Companies, Inc. (450), and Stephens Industries Inc. (450).</li> <li>Effingham was ranked as the 13th best place to start a businesss in Illinois, according to NerdWallet. The city's 1,494 businesses maintain average revenue per business of \$1,559,763. Effingham also boasts a high percentage of businesses with paid employees (45.38%). Effingham was also ranked #1 by SmartAsset as the Best Place to Retire in Illinois.</li> </ul> | AREA<br>Walmart ><br>GameS<br>HIBBETT SPC<br>GAME YESTED. ATHLETE AP |                 |                   | DS                |

#### BEN WEIS

314.818.1563 (OFFICE) 314.629.6532 (MOBILE) Ben@LocationCRE.com

- 10,240 +/- SF AVAILABLE FOR SALE, LEASE, BUILD TO SUIT, OR GROUND LEASE
- EXISTING LOADING DOCK
- POTENTIAL REDEVELOPMENT
   OPPORTUNITY
- CENTER IS CONVENIENTLY LOCATED IN FRONT OF WALMART SUPERCENTER
- COTENANTS AND NEARBY RETAIL INCLUDE: MAURICES, HIBBETT SPORTS, FAMOUS FOOTWEAR, SMOOTHIE KING, KOHLS, WALMART, AND MEIJER
- LESS THAN 0.5 MILES OFF
   INTERSTATE 57 AND INTERSTATE 70
- LEASE: \$12.00 PSF NNN GROUND LEASE: \$100,000 / YEAR SALE PRICE: \$1,800,000