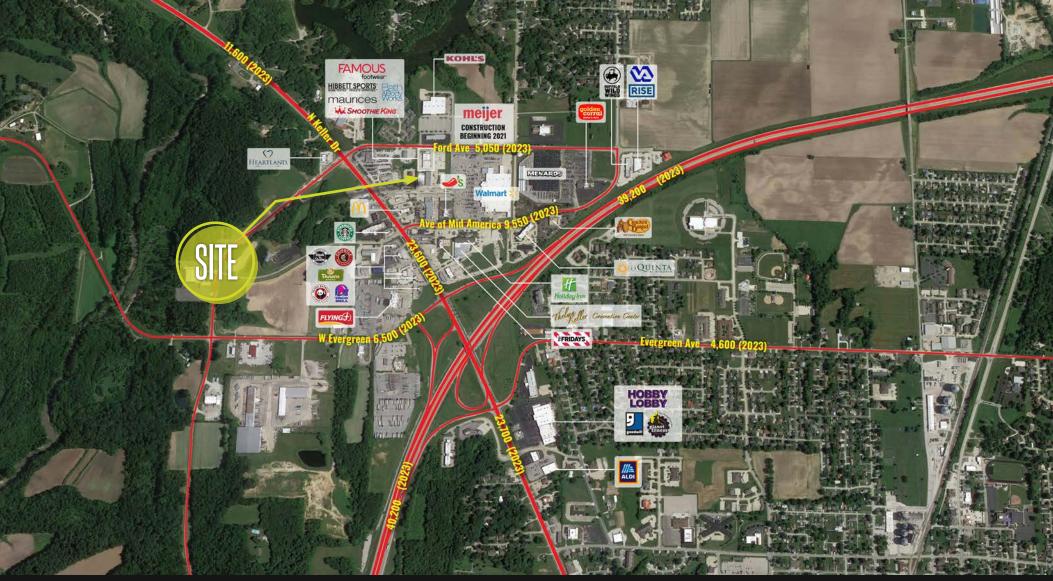

#### BEN WEIS

314.818.1563 (OFFICE) 314.629.6532 (MOBILE) Ben@LocationCRE.com

- 10,240 +/- SF AVAILABLE FOR SALE, LEASE, BUILD TO SUIT, OR GROUND LEASE
- EXISTING LOADING DOCK
- POTENTIAL REDEVELOPMENT
   OPPORTUNITY
- CENTER IS CONVENIENTLY LOCATED IN FRONT OF WALMART SUPERCENTER
- COTENANTS AND NEARBY RETAIL INCLUDE: MAURICES, HIBBETT SPORTS, FAMOUS FOOTWEAR, SMOOTHIE KING, KOHLS, WALMART, AND MEIJER
- LESS THAN 0.5 MILES OFF
   INTERSTATE 57 AND INTERSTATE 70
- LEASE: \$12.00 PSF NNN GROUND LEASE: \$100,000 / YEAR SALE PRICE: \$1,800,000