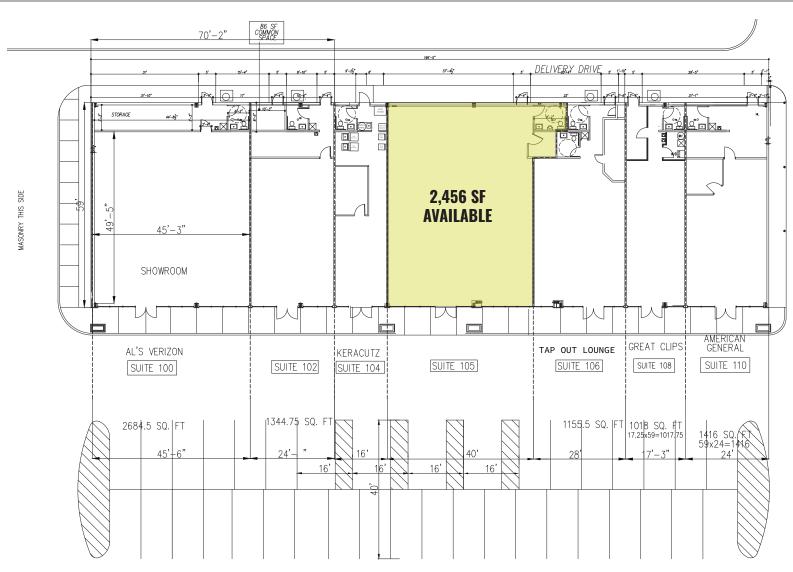

2,456 SF PRIME RETAIL AVAILABLE FOR LEASE

314.818.1563 (OFFICE) 314.629.6532 (MOBILE) Ben@LocationCRE.com

314.818.1563 (OFFICE) 314.629.6532 (MOBILE) Ben@LocationCRE.com

- 2,456 SF AVAILABLE FOR LEASE
- CENTER IS CONVENIENTLY LOCATED IN FRONT OF WALMART SUPERCENTER
- COTENANTS AND NEARBY
  RETAIL INCLUDE: MAURICES,
  HIBBETT SPORTS, FAMOUS
  FOOTWEAR, SMOOTHIE KING,
  KOHLS, WALMART, AND MEIJER
- PRIME SIGNAGE AVAILABILITY
- LESS THAN 0.5 MILES OFF INTERSTATE 57 AND INTERSTATE 70
- BASE RENT \$18.00 PSF NNN