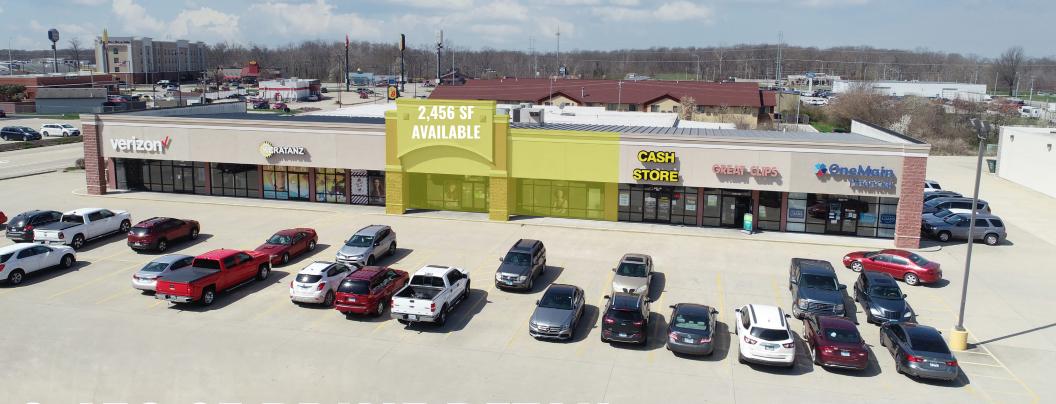

2,456 SF PRIME RETAIL AVAILABLE FOR LEASE

314.818.1563 (OFFICE) 314.629.6532 (MOBILE) Ben@LocationCRE.com

314.818.1563 (OFFICE) 314.629.6532 (MOBILE) Ben@LocationCRE.com

- 2,456 SF AVAILABLE FOR LEASE
- CENTER IS CONVENIENTLY LOCATED IN FRONT OF WALMART SUPERCENTER
- COTENANTS AND NEARBY
  RETAIL INCLUDE: MAURICES,
  HIBBETT SPORTS, FAMOUS
  FOOTWEAR, SMOOTHIE KING,
  KOHLS, WALMART, AND MEIJER
- PRIME SIGNAGE AVAILABILITY
- LESS THAN 0.5 MILES OFF INTERSTATE 57 AND INTERSTATE 70
- BASE RENT \$18.00 PSF NNN