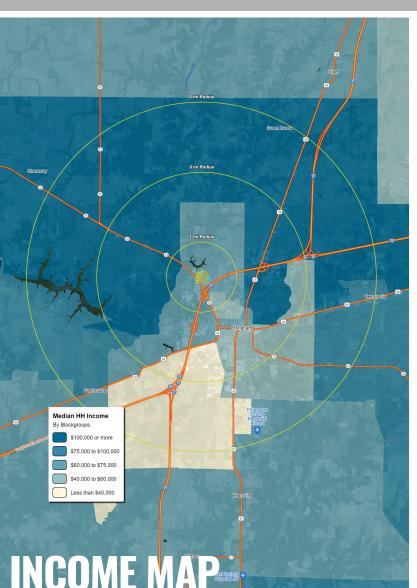

## **DEMOGRAPHICS**

|               | 1 mile   | 3 miles  | 5 miles  |
|---------------|----------|----------|----------|
| POPULATION    | 2,381    | 13,243   | 19,201   |
| HOUSEHOLDS    | 1,040    | 5,523    | 7,986    |
| EMPLOYEES     | 3,391    | 13,953   | 17,069   |
| MED HH INCOME | \$64,506 | \$76,232 | \$80,026 |