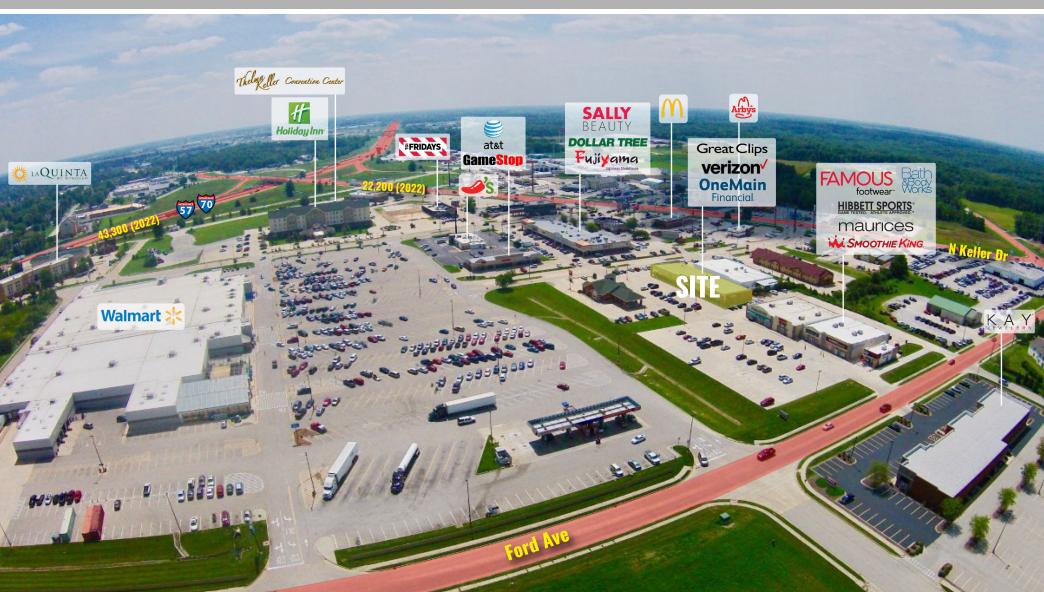

## AREA RETAIL | RESTAURANTS

Walmart :

**GameStop** 

maurices

**HIBBETT SPORTS** 

MENARDS

**KOHĽS** 

314.818.1563 (OFFICE) 314.629.6532 (MOBILE) Ben@LocationCRE.com

314.818.1563 (OFFICE) 314.629.6532 (MOBILE) Ben@LocationCRE.com

- 2,456 SF AVAILABLE FOR LEASE
- CENTER IS CONVENIENTLY LOCATED IN FRONT OF WALMART SUPERCENTER
- COTENANTS AND NEARBY
  RETAIL INCLUDE: MAURICES,
  HIBBETT SPORTS, FAMOUS
  FOOTWEAR, SMOOTHIE KING,
  KOHLS, WALMART, AND MEIJER
- PRIME SIGNAGE AVAILABILITY
- LESS THAN 0.5 MILES OFF INTERSTATE 57 AND INTERSTATE 70
- BASE RENT \$18.00 PSF NNN