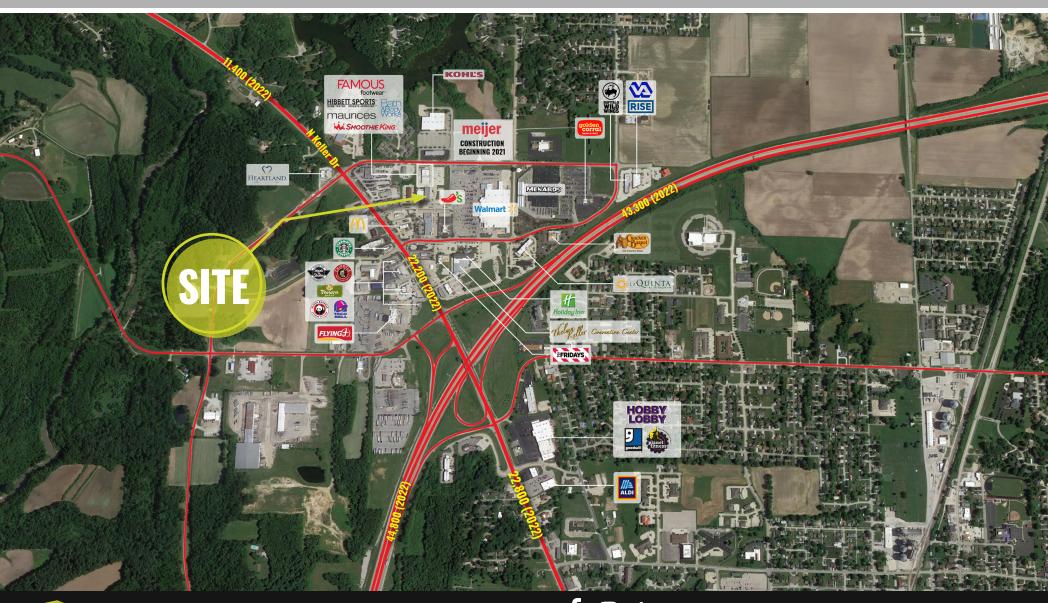

314.818.1563 (OFFICE) 314.629.6532 (MOBILE) Ben@LocationCRE.com

- 2,456 SF AVAILABLE FOR LEASE
- CENTER IS CONVENIENTLY LOCATED IN FRONT OF WALMART SUPERCENTER
- COTENANTS AND NEARBY
  RETAIL INCLUDE: MAURICES,
  HIBBETT SPORTS, FAMOUS
  FOOTWEAR, SMOOTHIE KING,
  KOHLS, WALMART, AND MEIJER
- PRIME SIGNAGE AVAILABILITY
- LESS THAN 0.5 MILES OFF INTERSTATE 57 AND INTERSTATE 70
- BASE RENT \$18.00 PSF NNN