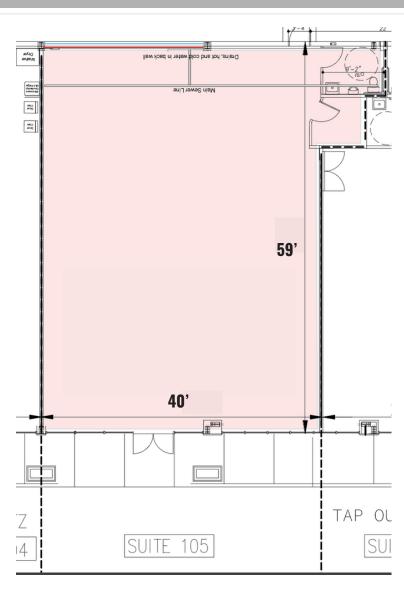

2,456 SF PRIME RETAIL AVAILABLE FOR LEASE

314.818.1563 (OFFICE) 314.629.6532 (MOBILE) Ben@LocationCRE.com

314.818.1563 (OFFICE) 314.629.6532 (MOBILE) Ben@LocationCRE.com

- 2,456 SF AVAILABLE FOR LEASE
- CENTER IS CONVENIENTLY LOCATED IN FRONT OF WALMART SUPERCENTER
- COTENANTS AND NEARBY
  RETAIL INCLUDE: MAURICES,
  HIBBETT SPORTS, FAMOUS
  FOOTWEAR, SMOOTHIE KING,
  KOHLS, WALMART, AND MEIJER
- PRIME SIGNAGE AVAILABILITY
- LESS THAN 0.5 MILES OFF INTERSTATE 57 AND INTERSTATE 70
- BASE RENT \$18.00 PSF NNN