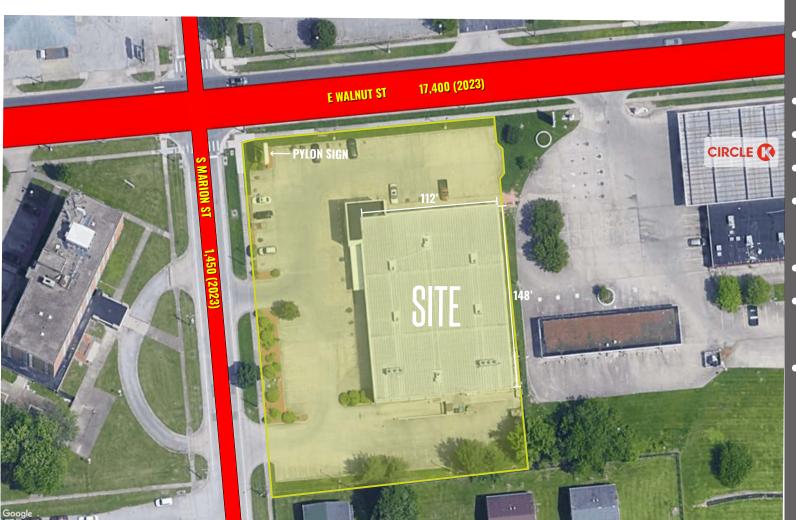

petco

BEN WEIS KEVIN SHAPIRO

314.818.1563 (DIRECT) 314.629.6532 (MOBILE) Ben@LocationCRE.com 314.818.1550 x 106 (OFFICE) 314.283.4691 (MOBILE) Kevin@LocationCRE.com

- 16,400 SQFT FREESTANDING **BUILDING**
- 1.30 ACRES
- **FORMER GROCERY STORE**
- TRAFFIC COUNT: 18,850 VPD
- 73 PARKING SPACES (4.45/1,000 PARKING RATIO)
- FREESTANDING PYLON SIGN
- **CEILING HEIGHT: 12' PURLIN HEIGHT: 13'**
- SALE PRICE: \$1,250,000
  - **LEASE PRICE: \$8.50 PSF NNN**