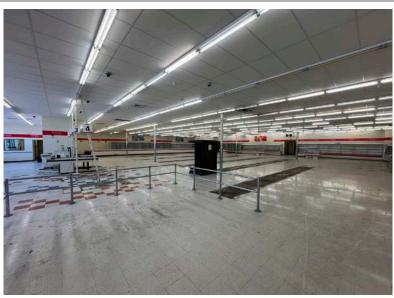

petco

BEN WEIS KEVIN SHAPIRO

314.818.1563 (DIRECT) 314.629.6532 (MOBILE) Ben@LocationCRE.com 314.818.1550 x 106 (OFFICE) 314.283.4691 (MOBILE) Kevin@LocationCRE.com

- 16,400 SQFT FREESTANDING **BUILDING**
- 1.30 ACRES
- **FORMER GROCERY STORE**
- TRAFFIC COUNT: 18,850 VPD
- 73 PARKING SPACES (4.45/1,000 PARKING RATIO)
- FREESTANDING PYLON SIGN
- **CEILING HEIGHT: 12' PURLIN HEIGHT: 13'**
- SALE PRICE: \$1,250,000
  - **LEASE PRICE: \$8.50 PSF NNN**