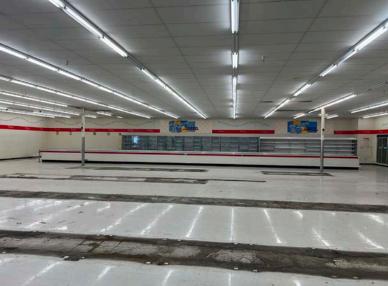

petco

BEN WEIS KEVIN SHAPIRO

314.818.1563 (DIRECT) 314.629.6532 (MOBILE) Ben@LocationCRE.com 314.818.1550 x 106 (OFFICE) 314.283.4691 (MOBILE) Kevin@LocationCRE.com

- 16,400 SQFT FREESTANDING **BUILDING**
- 1.30 ACRES
- **FORMER GROCERY STORE**
- TRAFFIC COUNT: 18,850 VPD
- 73 PARKING SPACES (4.45/1,000 PARKING RATIO)
- FREESTANDING PYLON SIGN
- **CEILING HEIGHT: 12' PURLIN HEIGHT: 13'**
- SALE PRICE: \$1,250,000
  - **LEASE PRICE: \$8.50 PSF NNN**