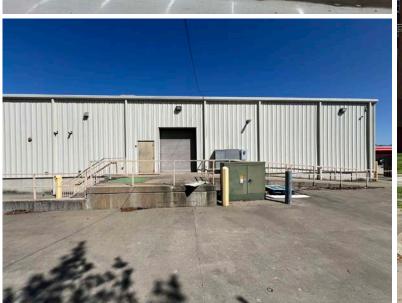

petco

BEN WEIS KEVIN SHAPIRO

314.818.1563 (DIRECT) 314.629.6532 (MOBILE) Ben@LocationCRE.com 314.818.1550 x 106 (OFFICE) 314.283.4691 (MOBILE) Kevin@LocationCRE.com

- 16,400 SQFT FREESTANDING **BUILDING**
- 1.30 ACRES
- **FORMER GROCERY STORE**
- TRAFFIC COUNT: 18,850 VPD
- 73 PARKING SPACES (4.45/1,000 PARKING RATIO)
- FREESTANDING PYLON SIGN
- **CEILING HEIGHT: 12' PURLIN HEIGHT: 13'**
- SALE PRICE: \$1,250,000
  - **LEASE PRICE: \$8.50 PSF NNN**