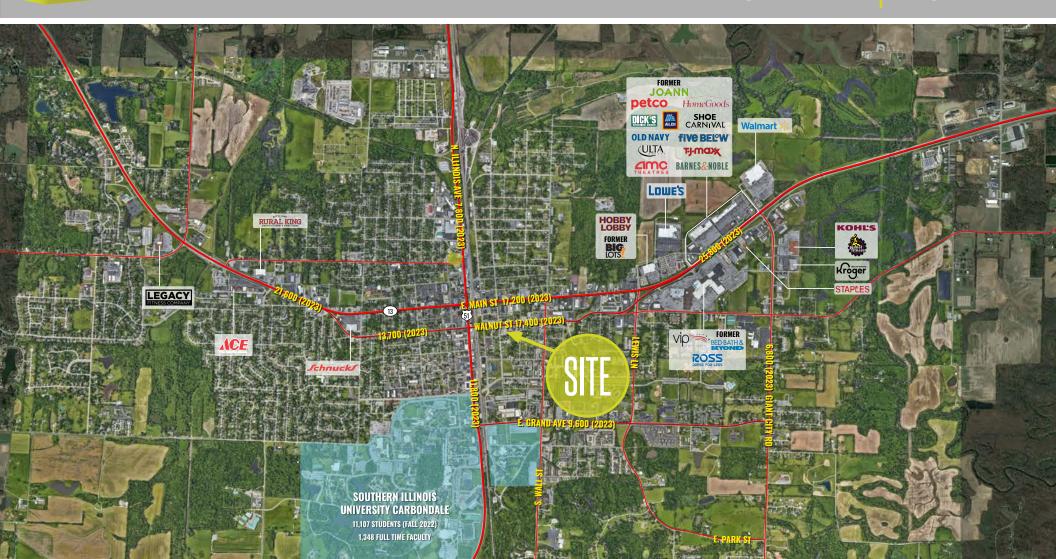

## TRADE AREA OVERVIEW

Carbondale, in Jackson County, Illinois is within the Southern Illinois region informally known as "Little Egypt." The city developed from 1853 because of the stimulation of railroad construction into the area. Today the major roadways of Illinois Route 13 and U.S. Route 51 intersect in the city. The city is 96 miles southeast of St. Louis, Missouri, on the northern edge of the Shawnee National Forest. Carbondale is the home of the main campus of Southern Illinois University.

Major employers in Carbondale include Southern Illinois University, SIH/Memorial Hospital of Carbondale, Neuro Restorative, Carbondale School Districts #95 & #165, and Walmart Supercenter.

Carbondale is surrounded by rivers, lakes, a variety of golf courses, and Shawnee National Forest, enticing many residents to enjoy numerous outdoor activities, including beautiful national and state parks, bicycle paths, four public golf courses, and 14 public parks.