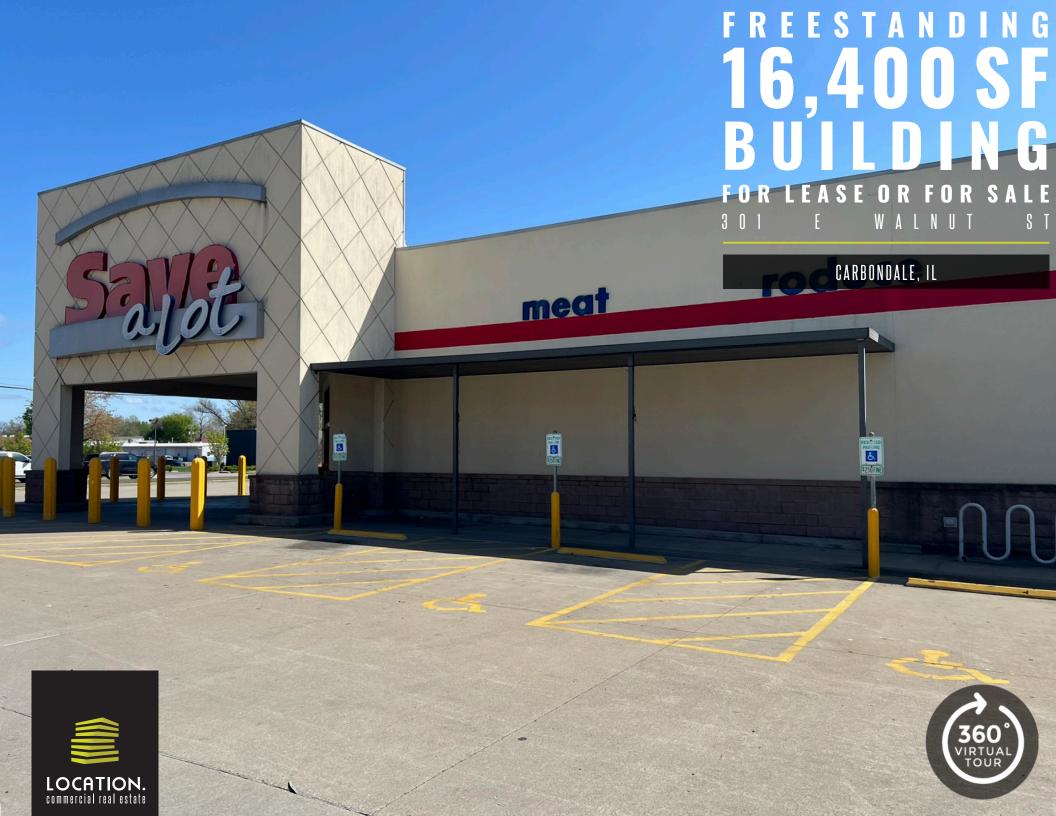

petco

BEN WEIS KEVIN SHAPIRO

314.818.1563 (DIRECT) 314.629.6532 (MOBILE) Ben@LocationCRE.com 314.818.1550 x 106 (OFFICE) 314.283.4691 (MOBILE) Kevin@LocationCRE.com

- 16,400 SQFT FREESTANDING **BUILDING**
- 1.30 ACRES
- **FORMER GROCERY STORE**
- TRAFFIC COUNT: 18,850 VPD
- 73 PARKING SPACES (4.45/1,000 PARKING RATIO)
- FREESTANDING PYLON SIGN
- **CEILING HEIGHT: 12' PURLIN HEIGHT: 13'**
- SALE PRICE: \$1,250,000
  - **LEASE PRICE: \$8.50 PSF NNN**