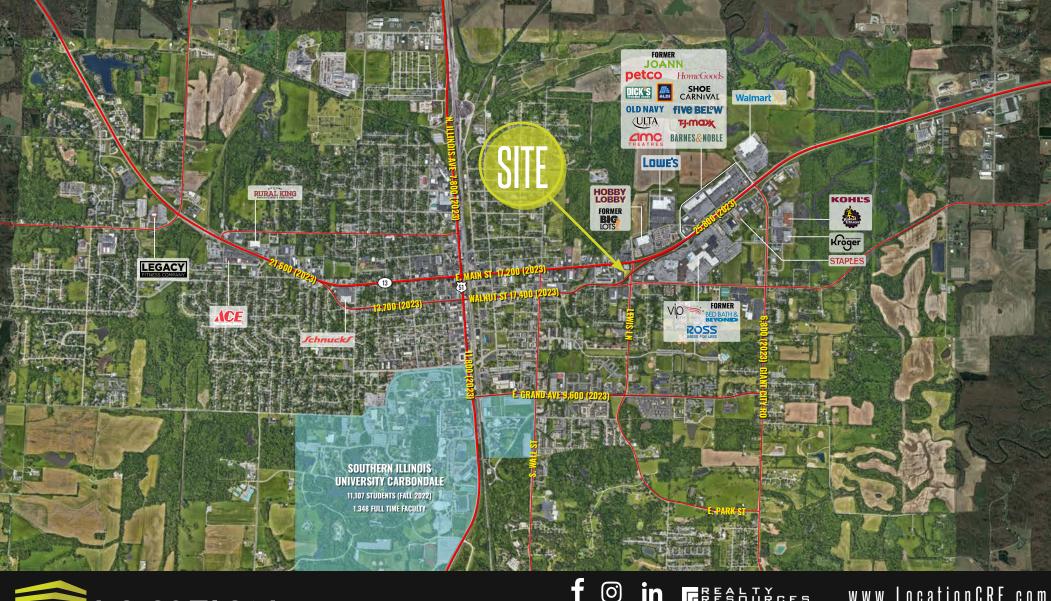

## TRADE AREA OVERVIEW

Carbondale, in Jackson County, Illinois is within the Southern Illinois region informally known as "Little Egypt." The city developed from 1853 because of the stimulation of railroad construction into the area. Today the major roadways of Illinois Route 13 and U.S. Route 51 intersect in the city. The city is 96 miles southeast of St. Louis, Missouri, on the northern edge of the Shawnee National Forest. Carbondale is the home of the main campus of Southern Illinois University.

Major employers in Carbondale include Southern Illinois University, SIH/Memorial Hospital of Carbondale, Neuro Restorative, Carbondale School Districts #95 & #165, and Walmart Supercenter.

Carbondale is surrounded by rivers, lakes, a variety of golf courses, and Shawnee National Forest, enticing many residents to enjoy numerous outdoor activities, including beautiful national and state parks, bicycle paths, four public golf courses, and 14 public parks.

## JOE LODES ALEX APTER

314.818.1564 (OFFICE) 314.852.8234 (MOBILE) Joe@LocationCRE.com 314.818.1562 (OFFICE) 314.488.5900 (MOBILE) Alex@LocationCRE.com

- HOBBY LOBBY FAZOLIS Ö SITE Grenew Panera
- CAPTAIN D'S LOCATION AVAILABLE FOR SUBLEASE IN CARBONDALE, IL.
- 2,300 SF FREESTANDING RESTAURANT WITH DRIVE-THRU
- 0.65 ACRES
- CONVENIENTLY SITUATED AT THE SIGNALIZED INTERSECTION OF E. WALNUT STREET AND N LEWIS LN
- EXCELLENT VISIBILITY TO A TOTAL OF 29,600 VPD ON WALNUT STREET AND MAIN STREET COMBINED
- SITUATED IN THE HEART OF THE TRADE AREA
- PLEASE CONTACT BROKER FOR PRICING AND ADDITIONAL INFORMATION