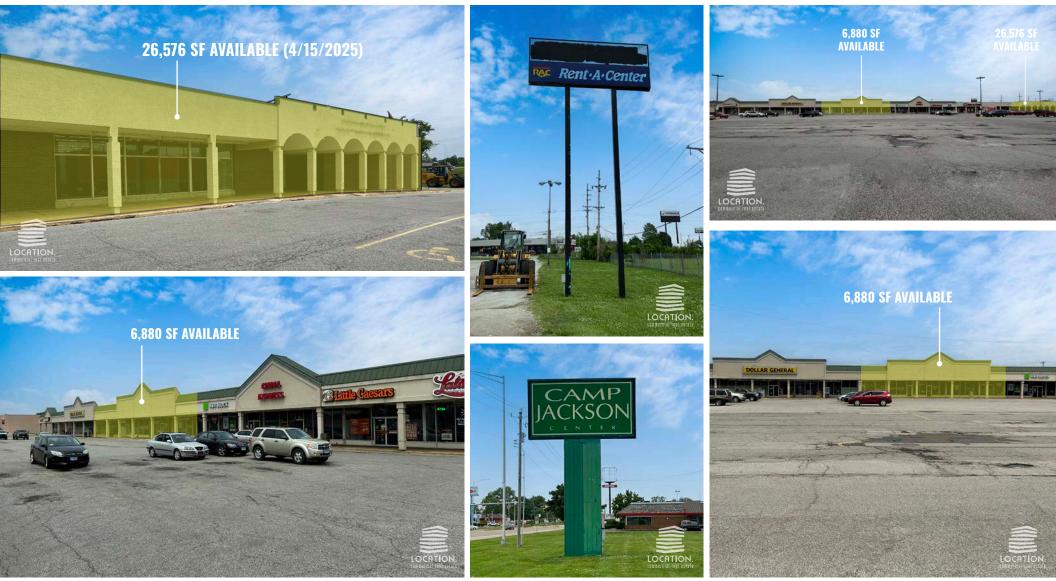

#### ALEX APTER TONY MOON

314.818.1562 (OFFICE) 314.488.5900 (MOBILE) Alex@LocationCRE.com 314.818.1567 (OFFICE) 314.560.0781 (MOBILE) Tony@LocationCRE.com

- ANCHORED BY SCHNUCKS, MAJOR GROCERY STORE IN THE MARKET
- SIGNALIZED ENTRANCE AT EACH END OF THE SHOPPING CENTER
- 26,576 SF JUNIOR ANCHOR SPACE AVAILABLE
- 6,880 SF SMALL SHOP SPACE AVAILABLE
- CALL BROKER FOR PRICING