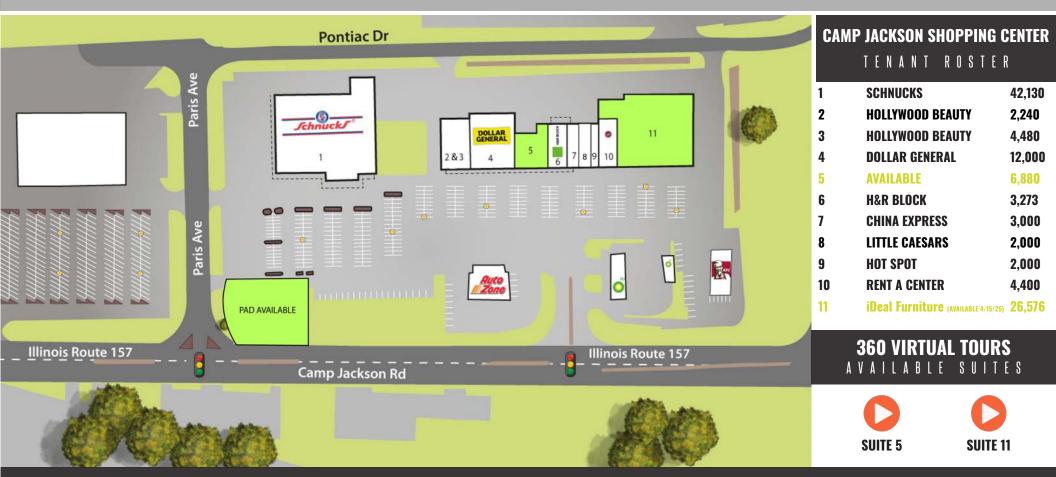

#### ALEX APTER TONY MOON

314.818.1562 (OFFICE) 314.488.5900 (MOBILE) Alex@LocationCRE.com 314.818.1567 (OFFICE) 314.560.0781 (MOBILE) Tony@LocationCRE.com

- ANCHORED BY SCHNUCKS, MAJOR GROCERY STORE IN THE MARKET
- SIGNALIZED ENTRANCE AT EACH END OF THE SHOPPING CENTER
- 26,576 SF JUNIOR ANCHOR SPACE AVAILABLE
- 6,880 SF SMALL SHOP SPACE AVAILABLE
- CALL BROKER FOR PRICING