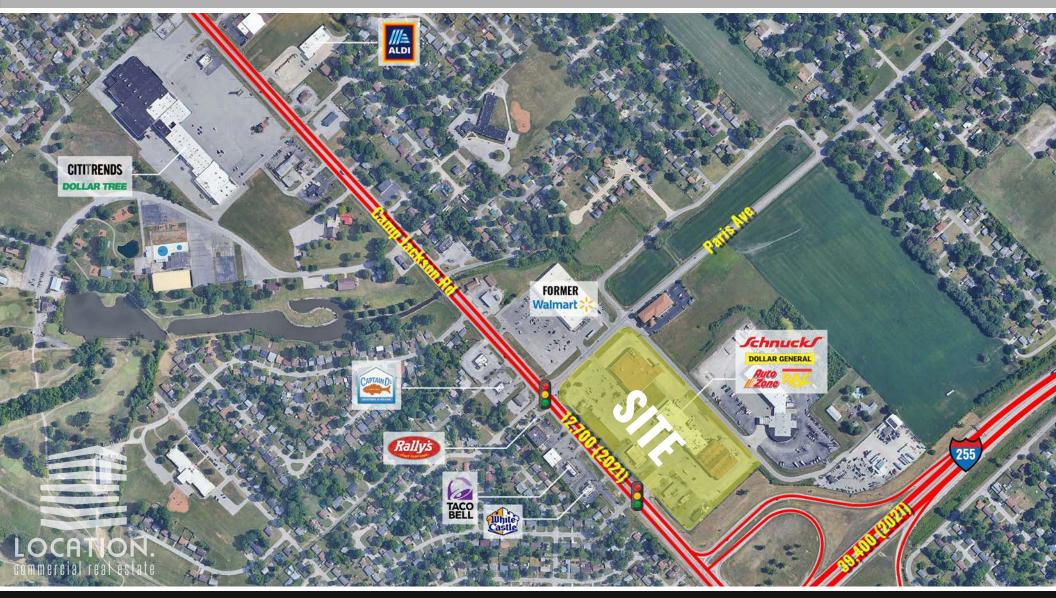

#### TRADE AREA OVERVIEW

Cahokia, IL is a historic city located in St. Clair County, Illinois. It is situated across the Mississippi River from St. Louis, Missouri, and is known for its rich archaeological heritage and its association with the ancient Native American civilization of the same name.