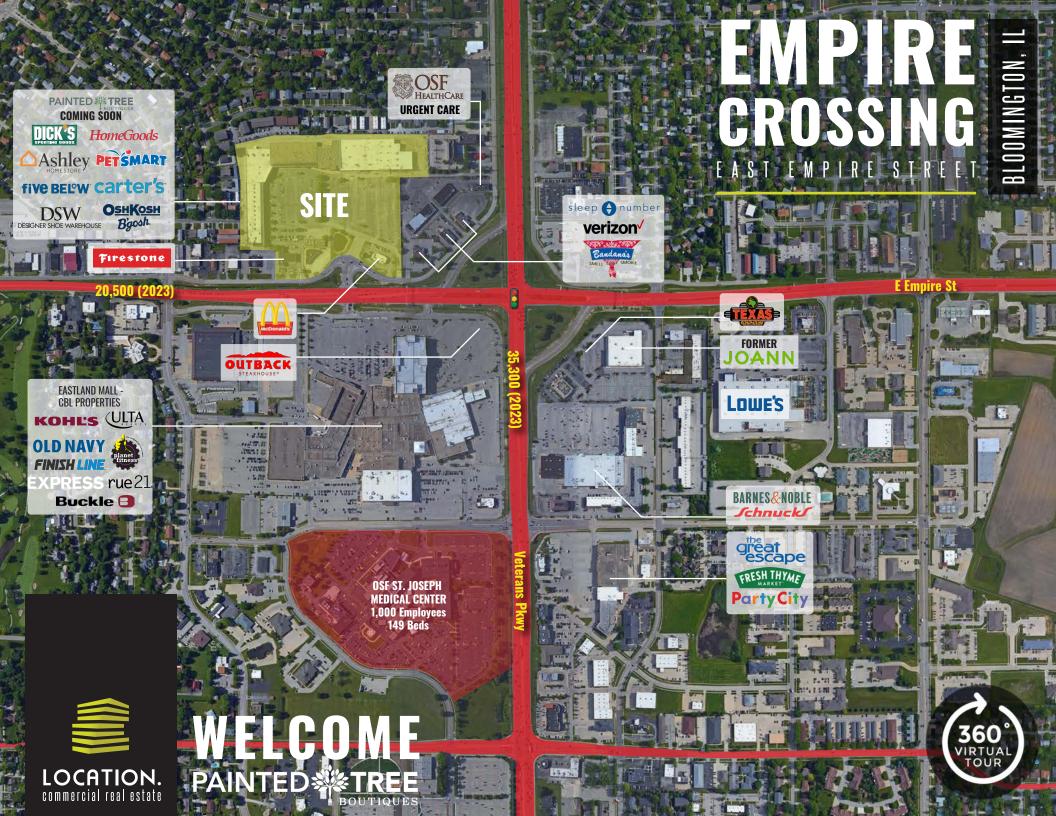

- OUTPARCEL & SMALL SHOP SPACE AVAILABLE FOR LEASE IN MAJOR POWER CENTER IN HEART OF BLOOMINGTON, IL TRADE AREA
- 1.200 8.438 SF SMALL SHOP SPACE AVAILABLE
- **OUTPARCEL AVAILABLE AT MAIN ENTRANCE TO SHOPPING CENTER**
- JOIN DICK'S, HOMEGOODS, PETSMART, DSW, FIVE BELOW, CARTERS, ASHLEY FURNITURE, AND ORANGE THEORY FITNESS
- **CALL BROKER FOR PRICING**