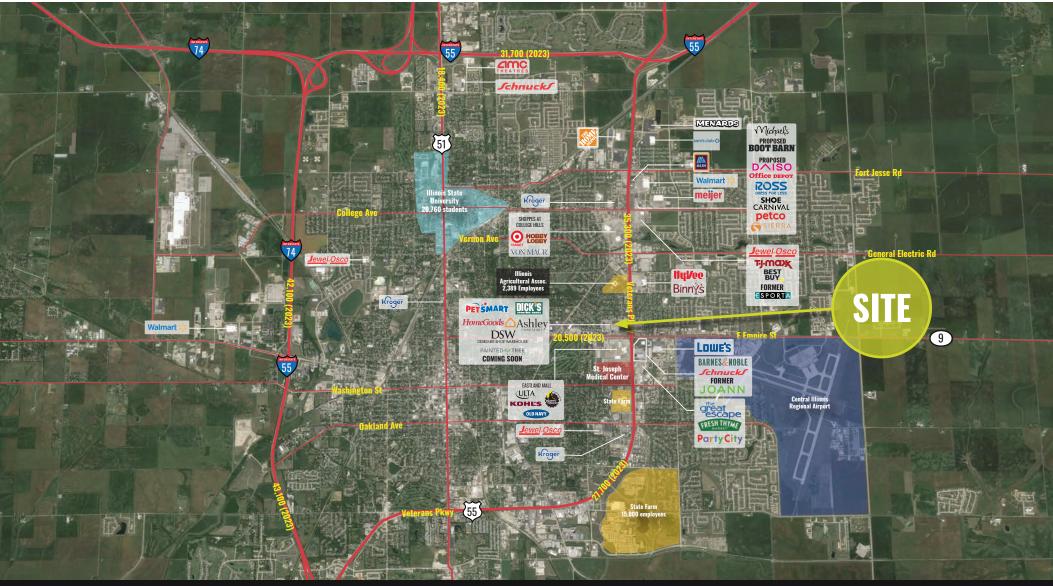

#### TRADE AREA OVERVIEW

The City of Bloomington is located in the heart of Central Illinois, approximately 125 miles southwest of Chicago, 155 miles northeast of St. Louis, and 64 miles northeast of Springfield, the State Capital. Interstates 39, 55 and 74 converge on Bloomington-Normal, as well as US Route 51 and State Route 9.

The twin cities are also serviced by two major railroad lines and Amtrak, as well as air transportation at the Central Illinois Regional Airport, one of the fastest growing airports in the country, which services commuter, corporate, and private aircraft.

Illinois State University, located in Normal, is home to over 20,000 students AND 3,500+ administrative staff members.

Bloomington is located in one of the most productive agricultural areas in the nation, but the economy is diverse and well-balanced. In addition to the major manufacturers and industries , there are two universities, two hospitals, a convention center, one indoor mall, one outdoor mall, and many banks and Savings & Loan Associations located in Bloomington-Normal. The City of Bloomington is one of the fastest growing metropolitan areas in Illinois with and estimated 20.25% increase in population between 1986 and 1995. New construction continues to enhance residential, industrial and commercial growth. Major employers in the Bloomington-Normal area include State Farm Insurance Co., Illinois State University, Country Financial, Unit 5 Schools, Advocate BroMenn Healthcare, and OSF St. Joseph Medical Center.