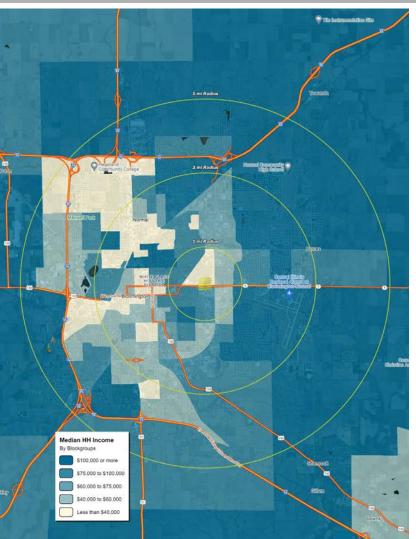

# **INCOME MAP**

5 miles 1 mile 3 miles POPULATION 133,611 95,789 9,207 HOUSEHOLDS 4.208 39,702 54,484 **EMPLOYEES** 50.716 9.746 39.948 **MED HH INCOME** \$77,441 \$65.985 \$75.064

**DEMOGRAPHICS** 